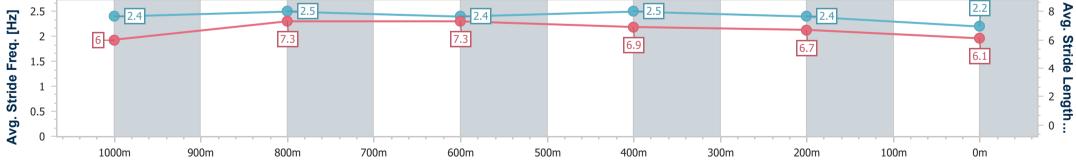

Race 4: 2023 BATTLE OF THE BUSH (FINAL) No Metro Wins-Last 2 Years - 1200m

24 June 2023 - 13:30 Track Rating: Good 4, Weather: Fine, Rail Position: +6m Entire Course

| Section                | Overall                  | 1000m                     | 800m                      | 600m                      | 400m                      | 200m                     |  |  |  |  |
|------------------------|--------------------------|---------------------------|---------------------------|---------------------------|---------------------------|--------------------------|--|--|--|--|
| Section Times          | 1:12.24 [1]<br>(0:13.83) | 0:58.41 [12]<br>(0:10.98) | 0:47.43 [11]<br>(0:11.60) | 0:35.83 [11]<br>(0:11.58) | 0:24.25 [11]<br>(0:11.78) | 0:12.47 [4]<br>(0:12.47) |  |  |  |  |
| Average Speed [km/h]   | 52.4                     | 67.0                      | 63.3                      | 63.0                      | 61.1                      | 57.7                     |  |  |  |  |
| Top Speed [km/h]       | 65.8                     | 68.4                      | 65.9                      | 65.3                      | 63.2                      | 60.0                     |  |  |  |  |
| Avg. Dist. to Rail [m] | 12.2                     | 4.5                       | 4.1                       | 2.4                       | 2.5                       | 3.9                      |  |  |  |  |
| Avg. Stride Freq. [Hz] | 2.2                      | 2.4                       | 2.3                       | 2.3                       | 2.3                       | 2.3                      |  |  |  |  |
| Avg. Stride Length [m] | 6.5                      | 7.8                       | 7.7                       | 7.7                       | 7.3                       | 7.0                      |  |  |  |  |