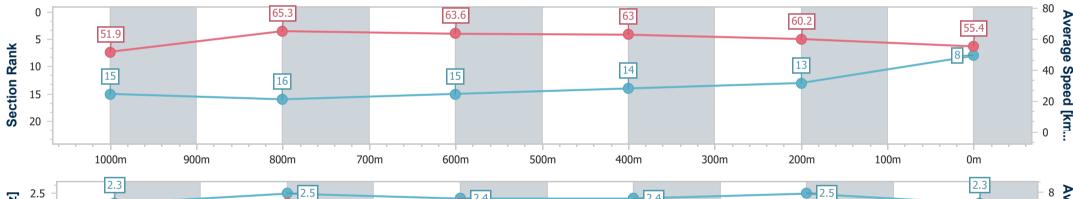

Report Created: Sat 24 June 2023 14:44 GMT+10

[] Ranking at each section and finish

-:--- No data available at this section

NA No data available

Page 9/18

| Nick the Skip   |
|-----------------|
| 8               |
| 0:11.31 (1000m) |
| 66.7 (800m)     |
| Finished        |
|                 |

Race 4: 2023 BATTLE OF THE BUSH (FINAL) No Metro Wins-Last 2 Years - 1200m 24 June 2023 - 13:30

Track Rating: Good 4, Weather: Fine, Rail Position: +6m Entire Course

| Section                | Overall                  | 1000m                     | 800m                      | 600m                      | 400m                      | 200m                      |  |  |  |
|------------------------|--------------------------|---------------------------|---------------------------|---------------------------|---------------------------|---------------------------|--|--|--|
| Section Times          | 1:13.25 [8]<br>(0:13.97) | 0:59.28 [15]<br>(0:11.31) | 0:47.97 [16]<br>(0:11.50) | 0:36.47 [15]<br>(0:11.50) | 0:24.97 [14]<br>(0:11.96) | 0:13.01 [13]<br>(0:13.01) |  |  |  |
| Average Speed [km/h]   | 51.9                     | 65.3                      | 63.6                      | 63.0                      | 60.2                      | 55.4                      |  |  |  |
| Top Speed [km/h]       | 65.3                     | 66.5                      | 66.7                      | 63.7                      | 62.3                      | 58.2                      |  |  |  |
| Avg. Dist. to Rail [m] | 10.5                     | 5.2                       | 4.2                       | 1.0                       | 5.8                       | 7.9                       |  |  |  |
| Avg. Stride Freq. [Hz] | 2.3                      | 2.5                       | 2.4                       | 2.4                       | 2.5                       | 2.3                       |  |  |  |
| Avg. Stride Length [m] | 6.2                      | 7.2                       | 7.2                       | 7.1                       | 6.8                       | 6.6                       |  |  |  |