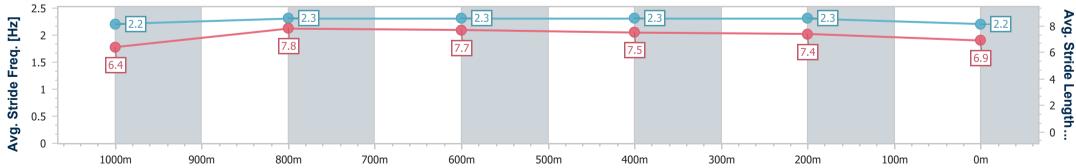

[] Ranking at each section and finish

-:--- No data available at this section

NA No data available

SCN Saddle cloth number DNF Did not finish

**DNT** Did not track

Page 2/18

| Horse/Jockey Name              | Art By Concorde |
|--------------------------------|-----------------|
| Final Rank                     | 1               |
| Fastest Section Time (Section) | 0:10.98 (1000m) |
| Top Speed [km/h] (Section)     | 68.4 (1000m)    |
| Race State                     | Finished        |

Race 4: 2023 BATTLE OF THE BUSH (FINAL) No Metro Wins-Last 2 Years - 1200m

24 June 2023 - 13:30 Track Rating: Good 4, Weather: Fine, Rail Position: +6m Entire Course

| Section                | Overall                  | 1000m                     | 800m                      | 600m                      | 400m                      | 200m                     |  |  |  |  |
|------------------------|--------------------------|---------------------------|---------------------------|---------------------------|---------------------------|--------------------------|--|--|--|--|
| Section Times          | 1:12.24 [1]<br>(0:13.83) | 0:58.41 [12]<br>(0:10.98) | 0:47.43 [11]<br>(0:11.60) | 0:35.83 [11]<br>(0:11.58) | 0:24.25 [11]<br>(0:11.78) | 0:12.47 [4]<br>(0:12.47) |  |  |  |  |
| Average Speed [km/h]   | 52.4                     | 67.0                      | 63.3                      | 63.0                      | 61.1                      | 57.7                     |  |  |  |  |
| Top Speed [km/h]       | 65.8                     | 68.4                      | 65.9                      | 65.3                      | 63.2                      | 60.0                     |  |  |  |  |
| Avg. Dist. to Rail [m] | 12.2                     | 4.5                       | 4.1                       | 2.4                       | 2.5                       | 3.9                      |  |  |  |  |
| Avg. Stride Freq. [Hz] | 2.2                      | 2.4                       | 2.3                       | 2.3                       | 2.3                       | 2.3                      |  |  |  |  |
| Avg. Stride Length [m] | 6.5                      | 7.8                       | 7.7                       | 7.7                       | 7.3                       | 7.0                      |  |  |  |  |