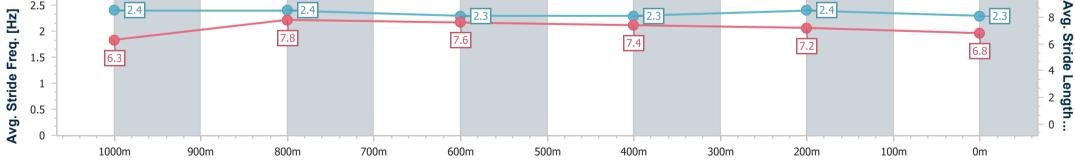

Race 4: 2023 BATTLE OF THE BUSH (FINAL) No Metro Wins-Last 2 Years - 1200m 24 June 2023 - 13:30

Track Rating: Good 4, Weather: Fine, Rail Position: +6m Entire Course

| Section                | Overall                  | 1000m                    | 800m                     | 600m                     | 400m                     | 200m                     |  |  |  |  |
|------------------------|--------------------------|--------------------------|--------------------------|--------------------------|--------------------------|--------------------------|--|--|--|--|
| Section Times          | 1:12.41 [2]<br>(0:13.30) | 0:59.11 [3]<br>(0:10.86) | 0:48.25 [3]<br>(0:11.59) | 0:36.66 [3]<br>(0:11.71) | 0:24.95 [2]<br>(0:11.81) | 0:13.14 [1]<br>(0:13.14) |  |  |  |  |
| Average Speed [km/h]   | 54.5                     | 67.5                     | 63.2                     | 62.6                     | 60.9                     | 54.8                     |  |  |  |  |
| Top Speed [km/h]       | 69.1                     | 69.4                     | 65.3                     | 63.6                     | 63.6                     | 58.5                     |  |  |  |  |
| Avg. Dist. to Rail [m] | 7.2                      | 4.1                      | 4.0                      | 3.4                      | 5.8                      | 6.1                      |  |  |  |  |
| Avg. Stride Freq. [Hz] | 2.4                      | 2.4                      | 2.3                      | 2.3                      | 2.4                      | 2.3                      |  |  |  |  |
| Avg. Stride Length [m] | 6.3                      | 7.8                      | 7.6                      | 7.4                      | 7.2                      | 6.8                      |  |  |  |  |