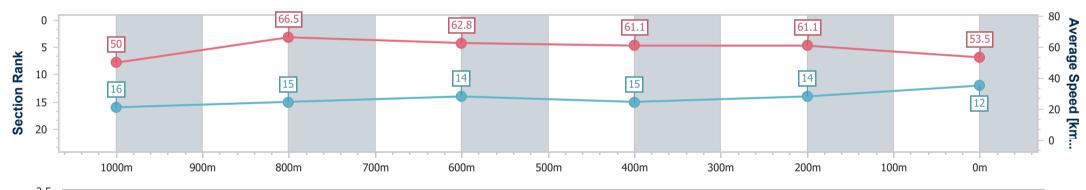

[] Ranking at each section and finish

-:--- No data available at this section

NA No data available

SCN Saddle cloth number DNF Did not finish

**DNT** Did not track

Page 2/18

| Horse/Jockey Name              | Art By Concorde |
|--------------------------------|-----------------|
| Final Rank                     | 1               |
| Fastest Section Time (Section) | 0:10.98 (1000m) |
| Top Speed [km/h] (Section)     | 68.4 (1000m)    |
| Race State                     | Finished        |

Race 4: 2023 BATTLE OF THE BUSH (FINAL) No Metro Wins-Last 2 Years - 1200m

24 June 2023 - 13:30 Track Rating: Good 4, Weather: Fine, Rail Position: +6m Entire Course

| Section                | Overall                  | 1000m                     | 800m                      | 600m                      | 400m                      | 200m                     |  |  |  |  |
|------------------------|--------------------------|---------------------------|---------------------------|---------------------------|---------------------------|--------------------------|--|--|--|--|
| Section Times          | 1:12.24 [1]<br>(0:13.83) | 0:58.41 [12]<br>(0:10.98) | 0:47.43 [11]<br>(0:11.60) | 0:35.83 [11]<br>(0:11.58) | 0:24.25 [11]<br>(0:11.78) | 0:12.47 [4]<br>(0:12.47) |  |  |  |  |
| Average Speed [km/h]   | 52.4                     | 67.0                      | 63.3                      | 63.0                      | 61.1                      | 57.7                     |  |  |  |  |
| Top Speed [km/h]       | 65.8                     | 68.4                      | 65.9                      | 65.3                      | 63.2                      | 60.0                     |  |  |  |  |
| Avg. Dist. to Rail [m] | 12.2                     | 4.5                       | 4.1                       | 2.4                       | 2.5                       | 3.9                      |  |  |  |  |
| Avg. Stride Freq. [Hz] | 2.2                      | 2.4                       | 2.3                       | 2.3                       | 2.3                       | 2.3                      |  |  |  |  |
| Avg. Stride Length [m] | 6.5                      | 7.8                       | 7.7                       | 7.7                       | 7.3                       | 7.0                      |  |  |  |  |