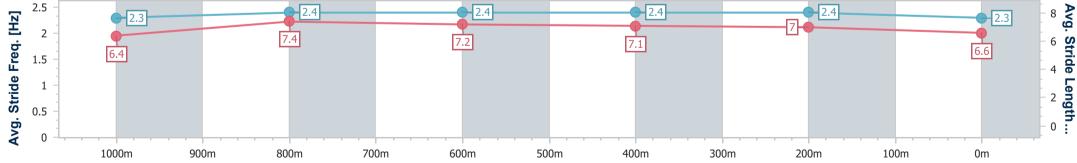

Race 4: 2023 BATTLE OF THE BUSH (FINAL) No Metro Wins-Last 2 Years - 1200m

24 June 2023 - 13:30 Track Rating: Good 4, Weather: Fine, Rail Position: +6m Entire Course

| Section                | Overall                  | 1000m                     | 800m                      | 600m                      | 400m                      | 200m                     |  |  |  |  |
|------------------------|--------------------------|---------------------------|---------------------------|---------------------------|---------------------------|--------------------------|--|--|--|--|
| Section Times          | 1:12.24 [1]<br>(0:13.83) | 0:58.41 [12]<br>(0:10.98) | 0:47.43 [11]<br>(0:11.60) | 0:35.83 [11]<br>(0:11.58) | 0:24.25 [11]<br>(0:11.78) | 0:12.47 [4]<br>(0:12.47) |  |  |  |  |
| Average Speed [km/h]   | 52.4                     | 67.0                      | 63.3                      | 63.0                      | 61.1                      | 57.7                     |  |  |  |  |
| Top Speed [km/h]       | 65.8                     | 68.4                      | 65.9                      | 65.3                      | 63.2                      | 60.0                     |  |  |  |  |
| Avg. Dist. to Rail [m] | 12.2                     | 4.5                       | 4.1                       | 2.4                       | 2.5                       | 3.9                      |  |  |  |  |
| Avg. Stride Freq. [Hz] | 2.2                      | 2.4                       | 2.3                       | 2.3                       | 2.3                       | 2.3                      |  |  |  |  |
| Avg. Stride Length [m] | 6.5                      | 7.8                       | 7.7                       | 7.7                       | 7.3                       | 7.0                      |  |  |  |  |