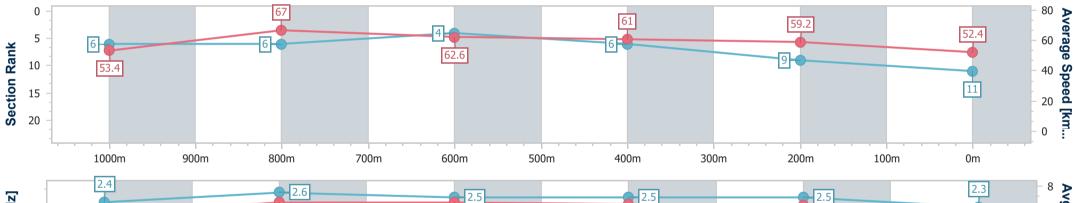

Race 4: 2023 BATTLE OF THE BUSH (FINAL) No Metro Wins-Last 2 Years - 1200m 24 June 2023 - 13:30

Track Rating: Good 4, Weather: Fine, Rail Position: +6m Entire Course

| Section                | Overall                   | 1000m                    | 800m                     | 600m                     | 400m                     | 200m                     |  |  |  |  |
|------------------------|---------------------------|--------------------------|--------------------------|--------------------------|--------------------------|--------------------------|--|--|--|--|
| Section Times          | 1:13.64 [11]<br>(0:13.49) | 1:00.15 [6]<br>(0:10.85) | 0:49.30 [6]<br>(0:11.55) | 0:37.75 [4]<br>(0:11.89) | 0:25.86 [6]<br>(0:12.13) | 0:13.73 [9]<br>(0:13.73) |  |  |  |  |
| Average Speed [km/h]   | 53.4                      | 67.0                     | 62.6                     | 61.0                     | 59.2                     | 52.4                     |  |  |  |  |
| Top Speed [km/h]       | 68.5                      | 68.6                     | 65.1                     | 62.9                     | 63.5                     | 55.8                     |  |  |  |  |
| Avg. Dist. to Rail [m] | 2.5                       | 1.4                      | 0.9                      | 1.7                      | 5.6                      | 7.4                      |  |  |  |  |
| Avg. Stride Freq. [Hz] | 2.4                       | 2.6                      | 2.5                      | 2.5                      | 2.5                      | 2.3                      |  |  |  |  |
| Avg. Stride Length [m] | 6.2                       | 6.9                      | 6.9                      | 6.8                      | 6.7                      | 6.3                      |  |  |  |  |