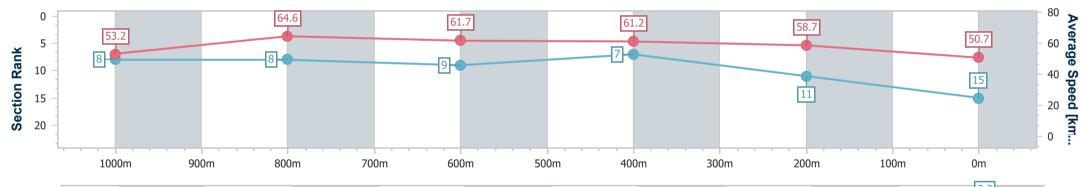

Report Created: Sat 24 June 2023 14:44 GMT+10

[] Ranking at each section and finish

-:--- No data available at this section

NA No data available

Page 16/18

| Horse/Jockey Name              | Our Chiquilla   |
|--------------------------------|-----------------|
| Final Rank                     | 15              |
| Fastest Section Time (Section) | 0:11.12 (1000m) |
| Top Speed [km/h] (Section)     | 66.4 (1000m)    |
| Race State                     | Finished        |

Race 4: 2023 BATTLE OF THE BUSH (FINAL) No Metro Wins-Last 2 Years - 1200m 24 June 2023 - 13:30

Track Rating: Good 4, Weather: Fine, Rail Position: +6m Entire Course

| Section                | Overall                   | 1000m                    | 800m                     | 600m                     | 400m                     | 200m                      |  |  |  |
|------------------------|---------------------------|--------------------------|--------------------------|--------------------------|--------------------------|---------------------------|--|--|--|
| Section Times          | 1:14.30 [15]<br>(0:13.57) | 1:00.73 [8]<br>(0:11.12) | 0:49.61 [8]<br>(0:11.56) | 0:38.05 [9]<br>(0:11.59) | 0:26.46 [7]<br>(0:12.26) | 0:14.20 [11]<br>(0:14.20) |  |  |  |
| Average Speed [km/h]   | 53.2                      | 64.6                     | 61.7                     | 61.2                     | 58.7                     | 50.7                      |  |  |  |
| Top Speed [km/h]       | 66.3                      | 66.4                     | 65.0                     | 62.0                     | 61.1                     | 55.4                      |  |  |  |
| Avg. Dist. to Rail [m] | 0.8                       | 1.1                      | 2.1                      | 2.7                      | 1.6                      | 3.1                       |  |  |  |
| Avg. Stride Freq. [Hz] | 2.4                       | 2.5                      | 2.4                      | 2.4                      | 2.4                      | 2.3                       |  |  |  |
| Avg. Stride Length [m] | 6.2                       | 7.2                      | 7.1                      | 6.9                      | 6.7                      | 6.3                       |  |  |  |