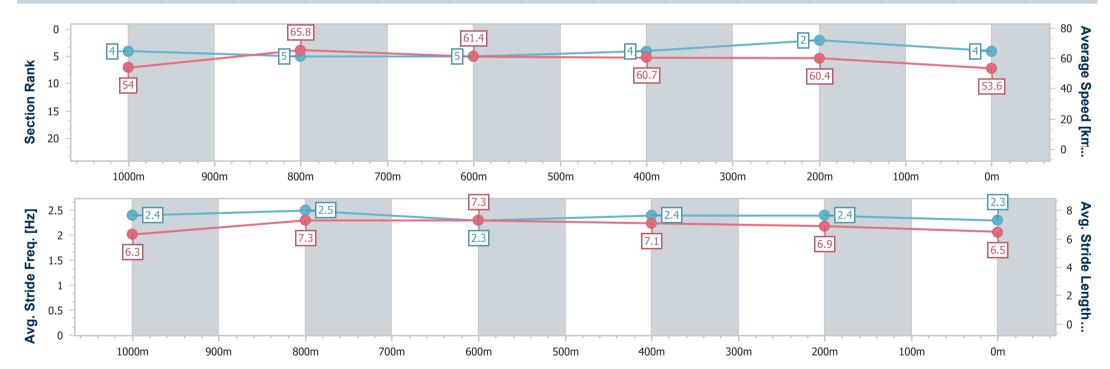

Eagle Farm QLD Professional

Race 4: 2023 BATTLE OF THE BUSH (FINAL) No Metro Wins-Last 2 Years - 1200m 24 June 2023 - 13:30

Track Rating: Good 4, Weather: Fine, Rail Position: +6m Entire Course

| Section                | Overall                  | 1000m                     | 800m                      | 600m                      | 400m                      | 200m                     |  |  |  |
|------------------------|--------------------------|---------------------------|---------------------------|---------------------------|---------------------------|--------------------------|--|--|--|
| Section Times          | 1:12.97 [3]<br>(0:13.69) | 0:59.28 [10]<br>(0:11.03) | 0:48.25 [10]<br>(0:11.55) | 0:36.70 [10]<br>(0:11.72) | 0:24.98 [10]<br>(0:11.80) | 0:13.18 [6]<br>(0:13.18) |  |  |  |
| Average Speed [km/h]   | 52.6                     | 65.9                      | 62.4                      | 61.1                      | 61.0                      | 54.7                     |  |  |  |
| Top Speed [km/h]       | 66.1                     | 67.4                      | 65.9                      | 63.2                      | 63.7                      | 58.4                     |  |  |  |
| Avg. Dist. to Rail [m] | 3.8                      | 1.4                       | 0.3                       | 0.8                       | 0.4                       | 2.7                      |  |  |  |
| Avg. Stride Freq. [Hz] | 2.3                      | 2.4                       | 2.4                       | 2.4                       | 2.4                       | 2.3                      |  |  |  |
| Avg. Stride Length [m] | 6.4                      | 7.4                       | 7.2                       | 7.1                       | 7.0                       | 6.6                      |  |  |  |