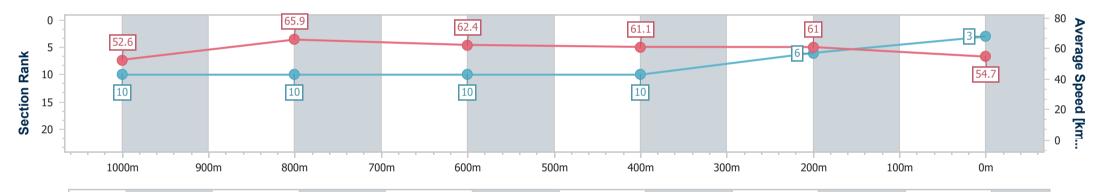

Race 4: 2023 BATTLE OF THE BUSH (FINAL) No Metro Wins-Last 2 Years - 1200m

24 June 2023 - 13:30 Track Rating: Good 4, Weather: Fine, Rail Position: +6m Entire Course

| Section                | Overall                  | 1000m                     | 800m                      | 600m                      | 400m                      | 200m                     |  |  |  |  |
|------------------------|--------------------------|---------------------------|---------------------------|---------------------------|---------------------------|--------------------------|--|--|--|--|
| Section Times          | 1:12.24 [1]<br>(0:13.83) | 0:58.41 [12]<br>(0:10.98) | 0:47.43 [11]<br>(0:11.60) | 0:35.83 [11]<br>(0:11.58) | 0:24.25 [11]<br>(0:11.78) | 0:12.47 [4]<br>(0:12.47) |  |  |  |  |
| Average Speed [km/h]   | 52.4                     | 67.0                      | 63.3                      | 63.0                      | 61.1                      | 57.7                     |  |  |  |  |
| Top Speed [km/h]       | 65.8                     | 68.4                      | 65.9                      | 65.3                      | 63.2                      | 60.0                     |  |  |  |  |
| Avg. Dist. to Rail [m] | 12.2                     | 4.5                       | 4.1                       | 2.4                       | 2.5                       | 3.9                      |  |  |  |  |
| Avg. Stride Freq. [Hz] | 2.2                      | 2.4                       | 2.3                       | 2.3                       | 2.3                       | 2.3                      |  |  |  |  |
| Avg. Stride Length [m] | 6.5                      | 7.8                       | 7.7                       | 7.7                       | 7.3                       | 7.0                      |  |  |  |  |