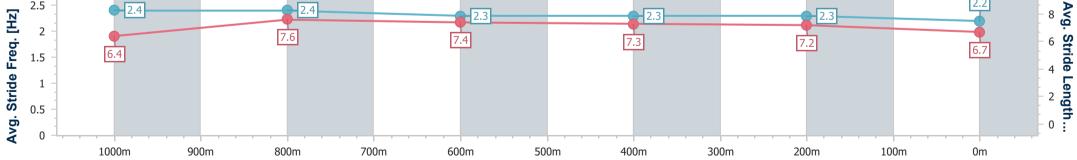

Race 4: 2023 BATTLE OF THE BUSH (FINAL) No Metro Wins-Last 2 Years - 1200m 24 June 2023 - 13:30

Track Rating: Good 4, Weather: Fine, Rail Position: +6m Entire Course

| Section                | Overall                   | 1000m                    | 800m                     | 600m                     | 400m                     | 200m                     |  |  |  |  |
|------------------------|---------------------------|--------------------------|--------------------------|--------------------------|--------------------------|--------------------------|--|--|--|--|
| Section Times          | 1:13.43 [10]<br>(0:13.27) | 1:00.16 [1]<br>(0:10.87) | 0:49.29 [2]<br>(0:11.58) | 0:37.71 [2]<br>(0:11.77) | 0:25.94 [3]<br>(0:12.29) | 0:13.65 [5]<br>(0:13.65) |  |  |  |  |
| Average Speed [km/h]   | 54.5                      | 67.0                     | 62.3                     | 60.9                     | 58.5                     | 52.7                     |  |  |  |  |
| Top Speed [km/h]       | 68.8                      | 68.8                     | 64.5                     | 61.7                     | 61.2                     | 56.0                     |  |  |  |  |
| Avg. Dist. to Rail [m] | 9.7                       | 2.1                      | 0.4                      | 0.9                      | 2.4                      | 4.3                      |  |  |  |  |
| Avg. Stride Freq. [Hz] | 2.4                       | 2.4                      | 2.3                      | 2.3                      | 2.3                      | 2.2                      |  |  |  |  |
| Avg. Stride Length [m] | 6.4                       | 7.6                      | 7.4                      | 7.3                      | 7.2                      | 6.7                      |  |  |  |  |