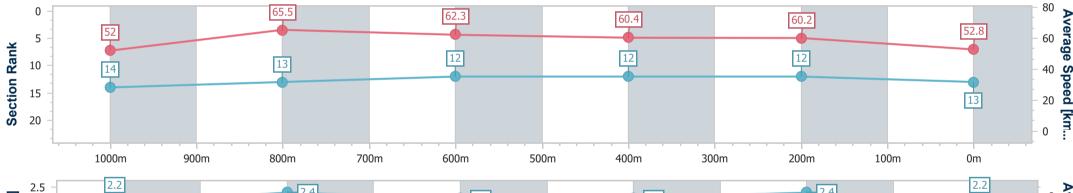

Report Created: Sat 24 June 2023 14:44 GMT+10

[] Ranking at each section and finish

-:--- No data available at this section

NA No data available

Page 3/18

| Horse/Jockey Name              | Isis Carmella   |
|--------------------------------|-----------------|
| Final Rank                     | 2               |
| Fastest Section Time (Section) | 0:10.86 (1000m) |
| Top Speed [km/h] (Section)     | 69.4 (1000m)    |
| Race State                     | Finished        |

Race 4: 2023 BATTLE OF THE BUSH (FINAL) No Metro Wins-Last 2 Years - 1200m 24 June 2023 - 13:30

Track Rating: Good 4, Weather: Fine, Rail Position: +6m Entire Course

| Section                | Overall                  | 1000m                    | 800m                     | 600m                     | 400m                     | 200m                     |  |  |  |  |
|------------------------|--------------------------|--------------------------|--------------------------|--------------------------|--------------------------|--------------------------|--|--|--|--|
| Section Times          | 1:12.41 [2]<br>(0:13.30) | 0:59.11 [3]<br>(0:10.86) | 0:48.25 [3]<br>(0:11.59) | 0:36.66 [3]<br>(0:11.71) | 0:24.95 [2]<br>(0:11.81) | 0:13.14 [1]<br>(0:13.14) |  |  |  |  |
| Average Speed [km/h]   | 54.5                     | 67.5                     | 63.2                     | 62.6                     | 60.9                     | 54.8                     |  |  |  |  |
| Top Speed [km/h]       | 69.1                     | 69.4                     | 65.3                     | 63.6                     | 63.6                     | 58.5                     |  |  |  |  |
| Avg. Dist. to Rail [m] | 7.2                      | 4.1                      | 4.0                      | 3.4                      | 5.8                      | 6.1                      |  |  |  |  |
| Avg. Stride Freq. [Hz] | 2.4                      | 2.4                      | 2.3                      | 2.3                      | 2.4                      | 2.3                      |  |  |  |  |
| Avg. Stride Length [m] | 6.3                      | 7.8                      | 7.6                      | 7.4                      | 7.2                      | 6.8                      |  |  |  |  |