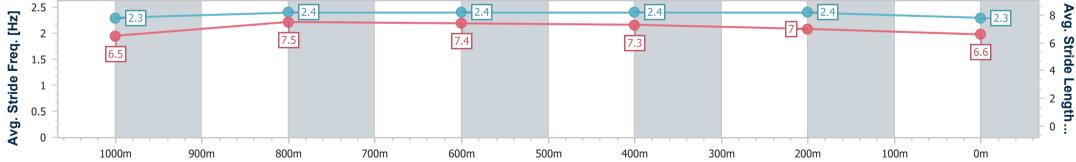

Race 4: 2023 BATTLE OF THE BUSH (FINAL) No Metro Wins-Last 2 Years - 1200m

24 June 2023 - 13:30 Track Rating: Good 4, Weather: Fine, Rail Position: +6m Entire Course

| Section                | Overall                  | 1000m                     | 800m                      | 600m                      | 400m                      | 200m                     |  |  |  |  |
|------------------------|--------------------------|---------------------------|---------------------------|---------------------------|---------------------------|--------------------------|--|--|--|--|
| Section Times          | 1:12.24 [1]<br>(0:13.83) | 0:58.41 [12]<br>(0:10.98) | 0:47.43 [11]<br>(0:11.60) | 0:35.83 [11]<br>(0:11.58) | 0:24.25 [11]<br>(0:11.78) | 0:12.47 [4]<br>(0:12.47) |  |  |  |  |
| Average Speed [km/h]   | 52.4                     | 67.0                      | 63.3                      | 63.0                      | 61.1                      | 57.7                     |  |  |  |  |
| Top Speed [km/h]       | 65.8                     | 68.4                      | 65.9                      | 65.3                      | 63.2                      | 60.0                     |  |  |  |  |
| Avg. Dist. to Rail [m] | 12.2                     | 4.5                       | 4.1                       | 2.4                       | 2.5                       | 3.9                      |  |  |  |  |
| Avg. Stride Freq. [Hz] | 2.2                      | 2.4                       | 2.3                       | 2.3                       | 2.3                       | 2.3                      |  |  |  |  |
| Avg. Stride Length [m] | 6.5                      | 7.8                       | 7.7                       | 7.7                       | 7.3                       | 7.0                      |  |  |  |  |