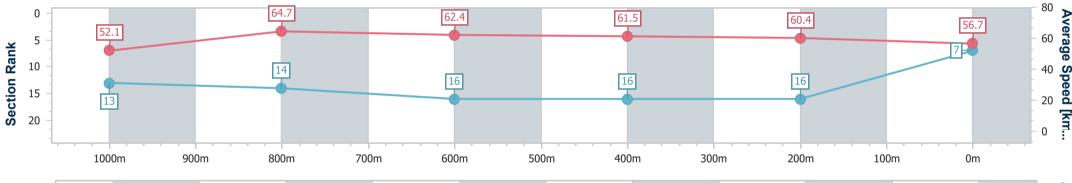

Race 4: 2023 BATTLE OF THE BUSH (FINAL) No Metro Wins-Last 2 Years - 1200m 24 June 2023 - 13:30

RACING CLUB

Track Rating: Good 4, Weather: Fine, Rail Position: +6m Entire Course

| Section                | Overall                  | 1000m                     | 800m                      | 600m                      | 400m                      | 200m                      |  |  |  |  |
|------------------------|--------------------------|---------------------------|---------------------------|---------------------------|---------------------------|---------------------------|--|--|--|--|
| Section Times          | 1:13.24 [7]<br>(0:13.86) | 0:59.38 [13]<br>(0:11.35) | 0:48.03 [14]<br>(0:11.63) | 0:36.40 [16]<br>(0:11.77) | 0:24.63 [16]<br>(0:11.92) | 0:12.71 [16]<br>(0:12.71) |  |  |  |  |
| Average Speed [km/h]   | 52.1                     | 64.7                      | 62.4                      | 61.5                      | 60.4                      | 56.7                      |  |  |  |  |
| Top Speed [km/h]       | 66.2                     | 66.3                      | 65.8                      | 63.7                      | 63.3                      | 58.2                      |  |  |  |  |
| Avg. Dist. to Rail [m] | 6.1                      | 3.8                       | 1.9                       | 1.2                       | 5.6                       | 9.2                       |  |  |  |  |
| Avg. Stride Freq. [Hz] | 2.3                      | 2.4                       | 2.4                       | 2.4                       | 2.4                       | 2.4                       |  |  |  |  |
| Avg. Stride Length [m] | 6.4                      | 7.4                       | 7.3                       | 7.2                       | 7.1                       | 6.7                       |  |  |  |  |