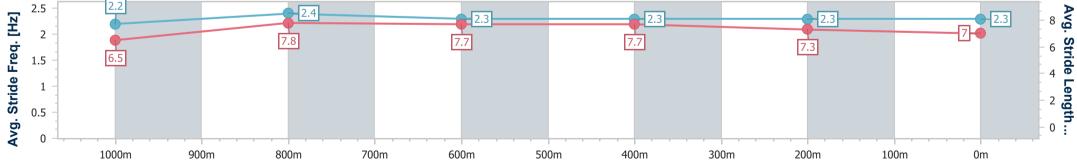

Race 4: 2023 BATTLE OF THE BUSH (FINAL) No Metro Wins-Last 2 Years - 1200m

24 June 2023 - 13:30 Track Rating: Good 4, Weather: Fine, Rail Position: +6m Entire Course

| Section                | Overall                  | 1000m                     | 800m                      | 600m                      | 400m                      | 200m                     |  |  |  |  |
|------------------------|--------------------------|---------------------------|---------------------------|---------------------------|---------------------------|--------------------------|--|--|--|--|
| Section Times          | 1:12.24 [1]<br>(0:13.83) | 0:58.41 [12]<br>(0:10.98) | 0:47.43 [11]<br>(0:11.60) | 0:35.83 [11]<br>(0:11.58) | 0:24.25 [11]<br>(0:11.78) | 0:12.47 [4]<br>(0:12.47) |  |  |  |  |
| Average Speed [km/h]   | 52.4                     | 67.0                      | 63.3                      | 63.0                      | 61.1                      | 57.7                     |  |  |  |  |
| Top Speed [km/h]       | 65.8                     | 68.4                      | 65.9                      | 65.3                      | 63.2                      | 60.0                     |  |  |  |  |
| Avg. Dist. to Rail [m] | 12.2                     | 4.5                       | 4.1                       | 2.4                       | 2.5                       | 3.9                      |  |  |  |  |
| Avg. Stride Freq. [Hz] | 2.2                      | 2.4                       | 2.3                       | 2.3                       | 2.3                       | 2.3                      |  |  |  |  |
| Avg. Stride Length [m] | 6.5                      | 7.8                       | 7.7                       | 7.7                       | 7.3                       | 7.0                      |  |  |  |  |