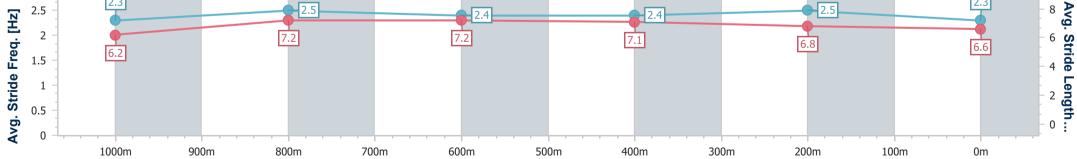

Report Created: Sat 24 June 2023 14:44 GMT+10

[] Ranking at each section and finish

-:--- No data available at this section

NA No data available

Page 9/18

| Nick the Skip   |
|-----------------|
| 8               |
| 0:11.31 (1000m) |
| 66.7 (800m)     |
| Finished        |
|                 |

Race 4: 2023 BATTLE OF THE BUSH (FINAL) No Metro Wins-Last 2 Years - 1200m 24 June 2023 - 13:30

Track Rating: Good 4, Weather: Fine, Rail Position: +6m Entire Course

| Section                | Overall                  | 1000m                     | 800m                      | 600m                      | 400m                      | 200m                      |  |  |  |
|------------------------|--------------------------|---------------------------|---------------------------|---------------------------|---------------------------|---------------------------|--|--|--|
| Section Times          | 1:13.25 [8]<br>(0:13.97) | 0:59.28 [15]<br>(0:11.31) | 0:47.97 [16]<br>(0:11.50) | 0:36.47 [15]<br>(0:11.50) | 0:24.97 [14]<br>(0:11.96) | 0:13.01 [13]<br>(0:13.01) |  |  |  |
| Average Speed [km/h]   | 51.9                     | 65.3                      | 63.6                      | 63.0                      | 60.2                      | 55.4                      |  |  |  |
| Top Speed [km/h]       | 65.3                     | 66.5                      | 66.7                      | 63.7                      | 62.3                      | 58.2                      |  |  |  |
| Avg. Dist. to Rail [m] | 10.5                     | 5.2                       | 4.2                       | 1.0                       | 5.8                       | 7.9                       |  |  |  |
| Avg. Stride Freq. [Hz] | 2.3                      | 2.5                       | 2.4                       | 2.4                       | 2.5                       | 2.3                       |  |  |  |
| Avg. Stride Length [m] | 6.2                      | 7.2                       | 7.2                       | 7.1                       | 6.8                       | 6.6                       |  |  |  |