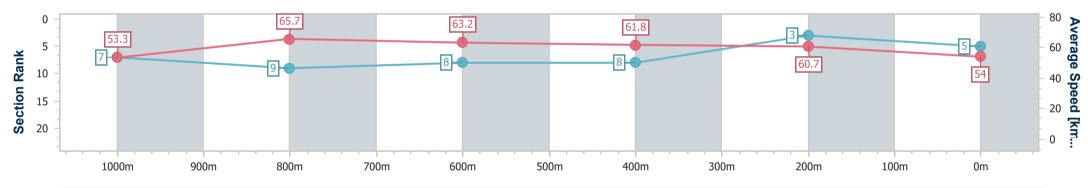

Race 4: 2023 BATTLE OF THE BUSH (FINAL) No Metro Wins-Last 2 Years - 1200m 24 June 2023 - 13:30

Track Rating: Good 4, Weather: Fine, Rail Position: +6m Entire Course

| Section                | Overall                  | 1000m                    | 800m                     | 600m                     | 400m                     | 200m                     |  |  |  |  |
|------------------------|--------------------------|--------------------------|--------------------------|--------------------------|--------------------------|--------------------------|--|--|--|--|
| Section Times          | 1:13.06 [5]<br>(0:13.56) | 0:59.50 [7]<br>(0:11.14) | 0:48.36 [9]<br>(0:11.47) | 0:36.89 [8]<br>(0:11.71) | 0:25.18 [8]<br>(0:11.87) | 0:13.31 [3]<br>(0:13.31) |  |  |  |  |
| Average Speed [km/h]   | 53.3                     | 65.7                     | 63.2                     | 61.8                     | 60.7                     | 54.0                     |  |  |  |  |
| Top Speed [km/h]       | 67.7                     | 67.5                     | 65.8                     | 62.8                     | 62.8                     | 58.1                     |  |  |  |  |
| Avg. Dist. to Rail [m] | 8.1                      | 3.4                      | 1.3                      | 1.3                      | 5.7                      | 6.7                      |  |  |  |  |
| Avg. Stride Freq. [Hz] | 2.3                      | 2.4                      | 2.4                      | 2.4                      | 2.4                      | 2.3                      |  |  |  |  |
| Avg. Stride Length [m] | 6.5                      | 7.5                      | 7.4                      | 7.3                      | 7.0                      | 6.6                      |  |  |  |  |