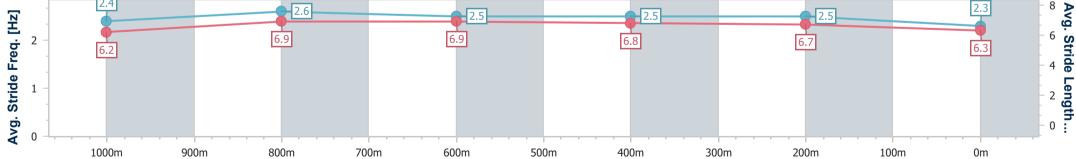

Race 4: 2023 BATTLE OF THE BUSH (FINAL) No Metro Wins-Last 2 Years - 1200m 24 June 2023 - 13:30

Track Rating: Good 4, Weather: Fine, Rail Position: +6m Entire Course

| Section                | Overall                   | 1000m                    | 800m                     | 600m                     | 400m                     | 200m                     |  |  |  |  |
|------------------------|---------------------------|--------------------------|--------------------------|--------------------------|--------------------------|--------------------------|--|--|--|--|
| Section Times          | 1:13.64 [11]<br>(0:13.49) | 1:00.15 [6]<br>(0:10.85) | 0:49.30 [6]<br>(0:11.55) | 0:37.75 [4]<br>(0:11.89) | 0:25.86 [6]<br>(0:12.13) | 0:13.73 [9]<br>(0:13.73) |  |  |  |  |
| Average Speed [km/h]   | 53.4                      | 67.0                     | 62.6                     | 61.0                     | 59.2                     | 52.4                     |  |  |  |  |
| Top Speed [km/h]       | 68.5                      | 68.6                     | 65.1                     | 62.9                     | 63.5                     | 55.8                     |  |  |  |  |
| Avg. Dist. to Rail [m] | 2.5                       | 1.4                      | 0.9                      | 1.7                      | 5.6                      | 7.4                      |  |  |  |  |
| Avg. Stride Freq. [Hz] | 2.4                       | 2.6                      | 2.5                      | 2.5                      | 2.5                      | 2.3                      |  |  |  |  |
| Avg. Stride Length [m] | 6.2                       | 6.9                      | 6.9                      | 6.8                      | 6.7                      | 6.3                      |  |  |  |  |