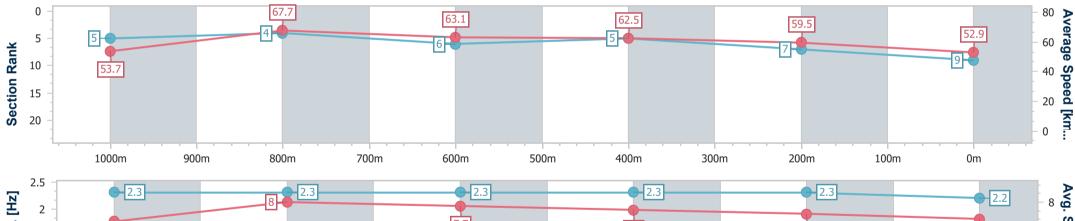

Report Created: Sat 24 June 2023 14:44 GMT+10

[] Ranking at each section and finish

-:--- No data available at this section

NA No data available

Page 10/18

| Horse/Jockey Name              | Loud Noise      |
|--------------------------------|-----------------|
| Final Rank                     | 9               |
| Fastest Section Time (Section) | 0:10.80 (1000m) |
| Top Speed [km/h] (Section)     | 69.2 (1000m)    |
| Race State                     | Finished        |

Race 4: 2023 BATTLE OF THE BUSH (FINAL) No Metro Wins-Last 2 Years - 1200m

24 June 2023 - 13:30 Track Rating: Good 4, Weather: Fine, Rail Position: +6m Entire Course

| Section                | Overall                  | 1000m                    | 800m                     | 600m                     | 400m                     | 200m                     |  |  |  |  |
|------------------------|--------------------------|--------------------------|--------------------------|--------------------------|--------------------------|--------------------------|--|--|--|--|
| Section Times          | 1:13.39 [9]<br>(0:13.45) | 0:59.94 [5]<br>(0:10.80) | 0:49.14 [4]<br>(0:11.70) | 0:37.44 [6]<br>(0:11.75) | 0:25.69 [5]<br>(0:12.11) | 0:13.58 [7]<br>(0:13.58) |  |  |  |  |
| Average Speed [km/h]   | 53.7                     | 67.7                     | 63.1                     | 62.5                     | 59.5                     | 52.9                     |  |  |  |  |
| Top Speed [km/h]       | 67.9                     | 69.2                     | 66.2                     | 63.5                     | 62.2                     | 56.5                     |  |  |  |  |
| Avg. Dist. to Rail [m] | 6.2                      | 3.4                      | 5.3                      | 4.0                      | 5.4                      | 5.9                      |  |  |  |  |
| Avg. Stride Freq. [Hz] | 2.3                      | 2.3                      | 2.3                      | 2.3                      | 2.3                      | 2.2                      |  |  |  |  |
| Avg. Stride Length [m] | 6.5                      | 8.0                      | 7.7                      | 7.4                      | 7.1                      | 6.7                      |  |  |  |  |