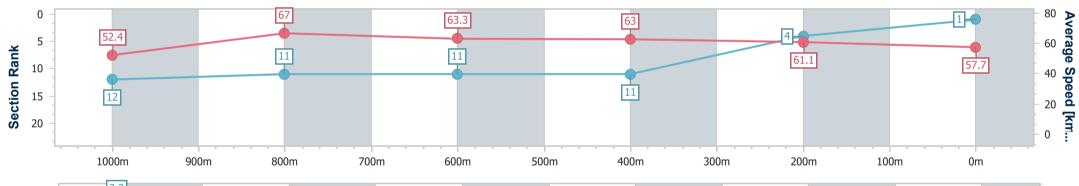

Race 4: 2023 BATTLE OF THE BUSH (FINAL) No Metro Wins-Last 2 Years - 1200m

24 June 2023 - 13:30 Track Rating: Good 4, Weather: Fine, Rail Position: +6m Entire Course

| Section                | Overall                  | 1000m                     | 800m                      | 600m                      | 400m                      | 200m                     |  |  |  |  |
|------------------------|--------------------------|---------------------------|---------------------------|---------------------------|---------------------------|--------------------------|--|--|--|--|
| Section Times          | 1:12.24 [1]<br>(0:13.83) | 0:58.41 [12]<br>(0:10.98) | 0:47.43 [11]<br>(0:11.60) | 0:35.83 [11]<br>(0:11.58) | 0:24.25 [11]<br>(0:11.78) | 0:12.47 [4]<br>(0:12.47) |  |  |  |  |
| Average Speed [km/h]   | 52.4                     | 67.0                      | 63.3                      | 63.0                      | 61.1                      | 57.7                     |  |  |  |  |
| Top Speed [km/h]       | 65.8                     | 68.4                      | 65.9                      | 65.3                      | 63.2                      | 60.0                     |  |  |  |  |
| Avg. Dist. to Rail [m] | 12.2                     | 4.5                       | 4.1                       | 2.4                       | 2.5                       | 3.9                      |  |  |  |  |
| Avg. Stride Freq. [Hz] | 2.2                      | 2.4                       | 2.3                       | 2.3                       | 2.3                       | 2.3                      |  |  |  |  |
| Avg. Stride Length [m] | 6.5                      | 7.8                       | 7.7                       | 7.7                       | 7.3                       | 7.0                      |  |  |  |  |