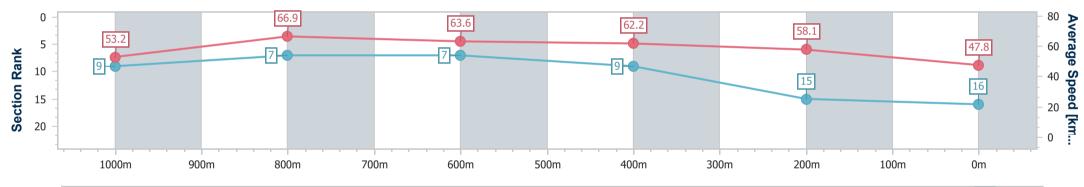

Report Created: Sat 24 June 2023 14:44 GMT+10

[] Ranking at each section and finish

-:--- No data available at this section

NA No data available

Page 17/18

| Horse/Jockey Name              | Rollinwiththeflow |
|--------------------------------|-------------------|
| Final Rank                     | 16                |
| Fastest Section Time (Section) | 0:11.02 (1000m)   |
| Top Speed [km/h] (Section)     | 68.4 (1000m)      |
| Race State                     | Finished          |

| Section                | Overall                   | 1000m                    | 800m                     | 600m                     | 400m                     | 200m                      |  |  |  |  |
|------------------------|---------------------------|--------------------------|--------------------------|--------------------------|--------------------------|---------------------------|--|--|--|--|
| Section Times          | 1:15.41 [16]<br>(0:13.62) | 1:01.79 [9]<br>(0:11.02) | 0:50.77 [7]<br>(0:11.51) | 0:39.26 [7]<br>(0:11.77) | 0:27.49 [9]<br>(0:12.38) | 0:15.11 [15]<br>(0:15.11) |  |  |  |  |
| Average Speed [km/h]   | 53.2                      | 66.9                     | 63.6                     | 62.2                     | 58.1                     | 47.8                      |  |  |  |  |
| Top Speed [km/h]       | 67.3                      | 68.4                     | 66.1                     | 63.8                     | 59.8                     | 55.1                      |  |  |  |  |
| Avg. Dist. to Rail [m] | 9.5                       | 4.9                      | 3.9                      | 3.2                      | 6.6                      | 7.3                       |  |  |  |  |
| Avg. Stride Freq. [Hz] | 2.4                       | 2.5                      | 2.4                      | 2.5                      | 2.4                      | 2.2                       |  |  |  |  |
| Avg. Stride Length [m] | 6.0                       | 7.3                      | 7.3                      | 6.9                      | 6.7                      | 6.1                       |  |  |  |  |