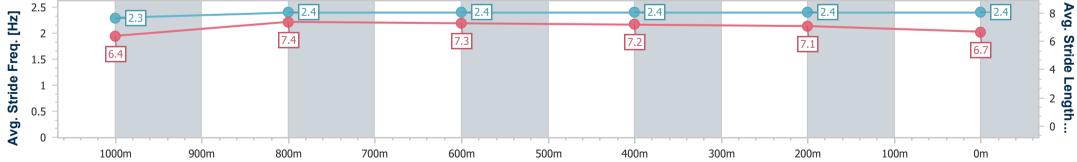

Race 4: 2023 BATTLE OF THE BUSH (FINAL) No Metro Wins-Last 2 Years - 1200m 24 June 2023 - 13:30

Track Rating: Good 4, Weather: Fine, Rail Position: +6m Entire Course

| Section                | Overall                  | 1000m                    | 800m                     | 600m                     | 400m                     | 200m                     |  |  |  |  |
|------------------------|--------------------------|--------------------------|--------------------------|--------------------------|--------------------------|--------------------------|--|--|--|--|
| Section Times          | 1:12.41 [2]<br>(0:13.30) | 0:59.11 [3]<br>(0:10.86) | 0:48.25 [3]<br>(0:11.59) | 0:36.66 [3]<br>(0:11.71) | 0:24.95 [2]<br>(0:11.81) | 0:13.14 [1]<br>(0:13.14) |  |  |  |  |
| Average Speed [km/h]   | 54.5                     | 67.5                     | 63.2                     | 62.6                     | 60.9                     | 54.8                     |  |  |  |  |
| Top Speed [km/h]       | 69.1                     | 69.4                     | 65.3                     | 63.6                     | 63.6                     | 58.5                     |  |  |  |  |
| Avg. Dist. to Rail [m] | 7.2                      | 4.1                      | 4.0                      | 3.4                      | 5.8                      | 6.1                      |  |  |  |  |
| Avg. Stride Freq. [Hz] | 2.4                      | 2.4                      | 2.3                      | 2.3                      | 2.4                      | 2.3                      |  |  |  |  |
| Avg. Stride Length [m] | 6.3                      | 7.8                      | 7.6                      | 7.4                      | 7.2                      | 6.8                      |  |  |  |  |