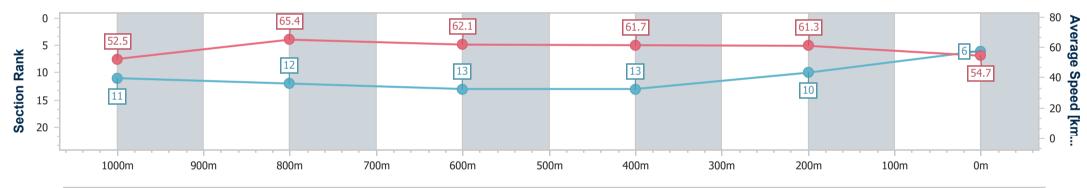

Eagle Farm QLD Professional

Race 4: 2023 BATTLE OF THE BUSH (FINAL) No Metro Wins-Last 2 Years - 1200m 24 June 2023 - 13:30

Track Rating: Good 4, Weather: Fine, Rail Position: +6m Entire Course

| Section                | Overall                  | 1000m                     | 800m                      | 600m                      | 400m                      | 200m                      |  |  |  |
|------------------------|--------------------------|---------------------------|---------------------------|---------------------------|---------------------------|---------------------------|--|--|--|
| Section Times          | 1:13.17 [6]<br>(0:13.76) | 0:59.41 [11]<br>(0:11.19) | 0:48.22 [12]<br>(0:11.61) | 0:36.61 [13]<br>(0:11.69) | 0:24.92 [13]<br>(0:11.74) | 0:13.18 [10]<br>(0:13.18) |  |  |  |
| Average Speed [km/h]   | 52.5                     | 65.4                      | 62.1                      | 61.7                      | 61.3                      | 54.7                      |  |  |  |
| Top Speed [km/h]       | 64.8                     | 68.5                      | 65.2                      | 63.1                      | 62.9                      | 58.1                      |  |  |  |
| Avg. Dist. to Rail [m] | 5.1                      | 2.8                       | 0.5                       | 0.5                       | 1.9                       | 4.4                       |  |  |  |
| Avg. Stride Freq. [Hz] | 2.3                      | 2.4                       | 2.4                       | 2.4                       | 2.4                       | 2.3                       |  |  |  |
| Avg. Stride Length [m] | 6.2                      | 7.4                       | 7.2                       | 7.2                       | 7.0                       | 6.6                       |  |  |  |