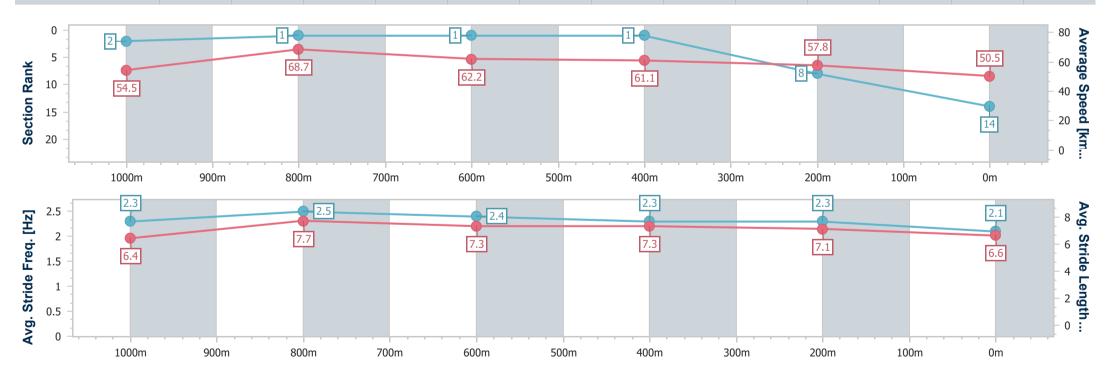

Report Created: Sat 24 June 2023 14:44 GMT+10

[] Ranking at each section and finish

No data available at this section  $\{a_i^*\}_{i=1,\dots,n-1}$ 

No data available NA

Page 15/18

| Ahwahneechee    |
|-----------------|
| 14              |
| 0:10.69 (1000m) |
| 70.7 (1000m)    |
| Finished        |
|                 |

Race 4: 2023 BATTLE OF THE BUSH (FINAL) No Metro Wins-Last 2 Years - 1200m 24 June 2023 - 13:30

Track Rating: Good 4, Weather: Fine, Rail Position: +6m Entire Course

| Section                | Overall                   | 1000m                    | 800m                     | 600m                     | 400m                     | 200m                     |  |  |  |
|------------------------|---------------------------|--------------------------|--------------------------|--------------------------|--------------------------|--------------------------|--|--|--|
| Section Times          | 1:14.12 [14]<br>(0:13.30) | 1:00.82 [2]<br>(0:10.69) | 0:50.13 [1]<br>(0:11.66) | 0:38.47 [1]<br>(0:11.76) | 0:26.71 [1]<br>(0:12.46) | 0:14.25 [8]<br>(0:14.25) |  |  |  |
| Average Speed [km/h]   | 54.5                      | 68.7                     | 62.2                     | 61.1                     | 57.8                     | 50.5                     |  |  |  |
| Top Speed [km/h]       | 70.3                      | 70.7                     | 64.6                     | 62.3                     | 60.1                     | 55.1                     |  |  |  |
| Avg. Dist. to Rail [m] | 11.5                      | 3.8                      | 1.8                      | 0.5                      | 1.6                      | 5.2                      |  |  |  |
| Avg. Stride Freq. [Hz] | 2.3                       | 2.5                      | 2.4                      | 2.3                      | 2.3                      | 2.1                      |  |  |  |
| Avg. Stride Length [m] | 6.4                       | 7.7                      | 7.3                      | 7.3                      | 7.1                      | 6.6                      |  |  |  |