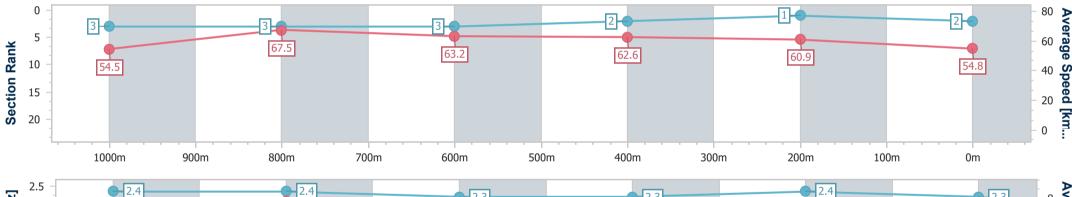

Race 4: 2023 BATTLE OF THE BUSH (FINAL) No Metro Wins-Last 2 Years - 1200m 24 June 2023 - 13:30

Track Rating: Good 4, Weather: Fine, Rail Position: +6m Entire Course

| Section                | Overall                  | 1000m                    | 800m                     | 600m                     | 400m                     | 200m                     |  |  |  |  |
|------------------------|--------------------------|--------------------------|--------------------------|--------------------------|--------------------------|--------------------------|--|--|--|--|
| Section Times          | 1:12.41 [2]<br>(0:13.30) | 0:59.11 [3]<br>(0:10.86) | 0:48.25 [3]<br>(0:11.59) | 0:36.66 [3]<br>(0:11.71) | 0:24.95 [2]<br>(0:11.81) | 0:13.14 [1]<br>(0:13.14) |  |  |  |  |
| Average Speed [km/h]   | 54.5                     | 67.5                     | 63.2                     | 62.6                     | 60.9                     | 54.8                     |  |  |  |  |
| Top Speed [km/h]       | 69.1                     | 69.4                     | 65.3                     | 63.6                     | 63.6                     | 58.5                     |  |  |  |  |
| Avg. Dist. to Rail [m] | 7.2                      | 4.1                      | 4.0                      | 3.4                      | 5.8                      | 6.1                      |  |  |  |  |
| Avg. Stride Freq. [Hz] | 2.4                      | 2.4                      | 2.3                      | 2.3                      | 2.4                      | 2.3                      |  |  |  |  |
| Avg. Stride Length [m] | 6.3                      | 7.8                      | 7.6                      | 7.4                      | 7.2                      | 6.8                      |  |  |  |  |