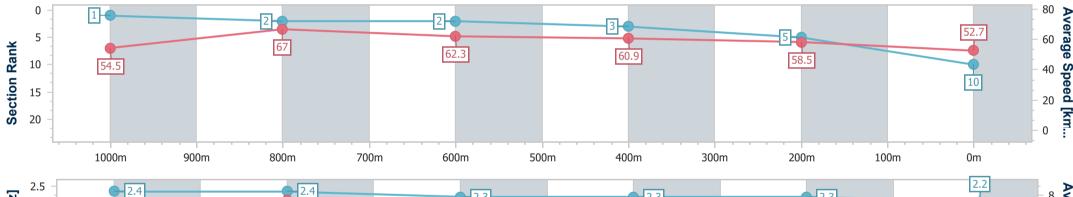

Race 4: 2023 BATTLE OF THE BUSH (FINAL) No Metro Wins-Last 2 Years - 1200m 24 June 2023 - 13:30

Track Rating: Good 4, Weather: Fine, Rail Position: +6m Entire Course

| Section                | Overall                   | 1000m                    | 800m                     | 600m                     | 400m                     | 200m                     |  |  |  |  |
|------------------------|---------------------------|--------------------------|--------------------------|--------------------------|--------------------------|--------------------------|--|--|--|--|
| Section Times          | 1:13.43 [10]<br>(0:13.27) | 1:00.16 [1]<br>(0:10.87) | 0:49.29 [2]<br>(0:11.58) | 0:37.71 [2]<br>(0:11.77) | 0:25.94 [3]<br>(0:12.29) | 0:13.65 [5]<br>(0:13.65) |  |  |  |  |
| Average Speed [km/h]   | 54.5                      | 67.0                     | 62.3                     | 60.9                     | 58.5                     | 52.7                     |  |  |  |  |
| Top Speed [km/h]       | 68.8                      | 68.8                     | 64.5                     | 61.7                     | 61.2                     | 56.0                     |  |  |  |  |
| Avg. Dist. to Rail [m] | 9.7                       | 2.1                      | 0.4                      | 0.9                      | 2.4                      | 4.3                      |  |  |  |  |
| Avg. Stride Freq. [Hz] | 2.4                       | 2.4                      | 2.3                      | 2.3                      | 2.3                      | 2.2                      |  |  |  |  |
| Avg. Stride Length [m] | 6.4                       | 7.6                      | 7.4                      | 7.3                      | 7.2                      | 6.7                      |  |  |  |  |