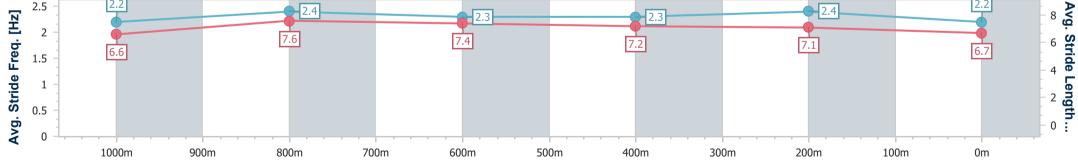

Report Created: Sat 24 June 2023 14:44 GMT+10

[] Ranking at each section and finish

-:--- No data available at this section

NA No data available

Page 3/18

| Horse/Jockey Name              | Isis Carmella   |
|--------------------------------|-----------------|
| Final Rank                     | 2               |
| Fastest Section Time (Section) | 0:10.86 (1000m) |
| Top Speed [km/h] (Section)     | 69.4 (1000m)    |
| Race State                     | Finished        |

Race 4: 2023 BATTLE OF THE BUSH (FINAL) No Metro Wins-Last 2 Years - 1200m 24 June 2023 - 13:30

Track Rating: Good 4, Weather: Fine, Rail Position: +6m Entire Course

| Section                | Overall                  | 1000m                    | 800m                     | 600m                     | 400m                     | 200m                     |  |  |  |  |
|------------------------|--------------------------|--------------------------|--------------------------|--------------------------|--------------------------|--------------------------|--|--|--|--|
| Section Times          | 1:12.41 [2]<br>(0:13.30) | 0:59.11 [3]<br>(0:10.86) | 0:48.25 [3]<br>(0:11.59) | 0:36.66 [3]<br>(0:11.71) | 0:24.95 [2]<br>(0:11.81) | 0:13.14 [1]<br>(0:13.14) |  |  |  |  |
| Average Speed [km/h]   | 54.5                     | 67.5                     | 63.2                     | 62.6                     | 60.9                     | 54.8                     |  |  |  |  |
| Top Speed [km/h]       | 69.1                     | 69.4                     | 65.3                     | 63.6                     | 63.6                     | 58.5                     |  |  |  |  |
| Avg. Dist. to Rail [m] | 7.2                      | 4.1                      | 4.0                      | 3.4                      | 5.8                      | 6.1                      |  |  |  |  |
| Avg. Stride Freq. [Hz] | 2.4                      | 2.4                      | 2.3                      | 2.3                      | 2.4                      | 2.3                      |  |  |  |  |
| Avg. Stride Length [m] | 6.3                      | 7.8                      | 7.6                      | 7.4                      | 7.2                      | 6.8                      |  |  |  |  |