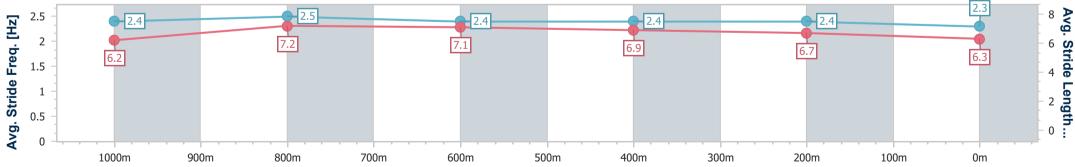

Race 4: 2023 BATTLE OF THE BUSH (FINAL) No Metro Wins-Last 2 Years - 1200m 24 June 2023 - 13:30

Track Rating: Good 4, Weather: Fine, Rail Position: +6m Entire Course

| Section                | Overall                   | 1000m                    | 800m                     | 600m                     | 400m                     | 200m                      |  |  |  |
|------------------------|---------------------------|--------------------------|--------------------------|--------------------------|--------------------------|---------------------------|--|--|--|
| Section Times          | 1:14.30 [15]<br>(0:13.57) | 1:00.73 [8]<br>(0:11.12) | 0:49.61 [8]<br>(0:11.56) | 0:38.05 [9]<br>(0:11.59) | 0:26.46 [7]<br>(0:12.26) | 0:14.20 [11]<br>(0:14.20) |  |  |  |
| Average Speed [km/h]   | 53.2                      | 64.6                     | 61.7                     | 61.2                     | 58.7                     | 50.7                      |  |  |  |
| Top Speed [km/h]       | 66.3                      | 66.4                     | 65.0                     | 62.0                     | 61.1                     | 55.4                      |  |  |  |
| Avg. Dist. to Rail [m] | 0.8                       | 1.1                      | 2.1                      | 2.7                      | 1.6                      | 3.1                       |  |  |  |
| Avg. Stride Freq. [Hz] | 2.4                       | 2.5                      | 2.4                      | 2.4                      | 2.4                      | 2.3                       |  |  |  |
| Avg. Stride Length [m] | 6.2                       | 7.2                      | 7.1                      | 6.9                      | 6.7                      | 6.3                       |  |  |  |