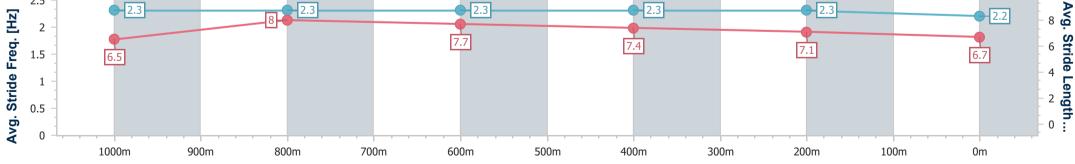

Report Created: Sat 24 June 2023 14:44 GMT+10

[] Ranking at each section and finish

-:--- No data available at this section

NA No data available

Page 10/18

| Horse/Jockey Name              | Loud Noise      |
|--------------------------------|-----------------|
| Final Rank                     | 9               |
| Fastest Section Time (Section) | 0:10.80 (1000m) |
| Top Speed [km/h] (Section)     | 69.2 (1000m)    |
| Race State                     | Finished        |

Race 4: 2023 BATTLE OF THE BUSH (FINAL) No Metro Wins-Last 2 Years - 1200m

24 June 2023 - 13:30 Track Rating: Good 4, Weather: Fine, Rail Position: +6m Entire Course

| Section                | Overall                  | 1000m                    | 800m                     | 600m                     | 400m                     | 200m                     |  |  |  |  |
|------------------------|--------------------------|--------------------------|--------------------------|--------------------------|--------------------------|--------------------------|--|--|--|--|
| Section Times          | 1:13.39 [9]<br>(0:13.45) | 0:59.94 [5]<br>(0:10.80) | 0:49.14 [4]<br>(0:11.70) | 0:37.44 [6]<br>(0:11.75) | 0:25.69 [5]<br>(0:12.11) | 0:13.58 [7]<br>(0:13.58) |  |  |  |  |
| Average Speed [km/h]   | 53.7                     | 67.7                     | 63.1                     | 62.5                     | 59.5                     | 52.9                     |  |  |  |  |
| Top Speed [km/h]       | 67.9                     | 69.2                     | 66.2                     | 63.5                     | 62.2                     | 56.5                     |  |  |  |  |
| Avg. Dist. to Rail [m] | 6.2                      | 3.4                      | 5.3                      | 4.0                      | 5.4                      | 5.9                      |  |  |  |  |
| Avg. Stride Freq. [Hz] | 2.3                      | 2.3                      | 2.3                      | 2.3                      | 2.3                      | 2.2                      |  |  |  |  |
| Avg. Stride Length [m] | 6.5                      | 8.0                      | 7.7                      | 7.4                      | 7.1                      | 6.7                      |  |  |  |  |