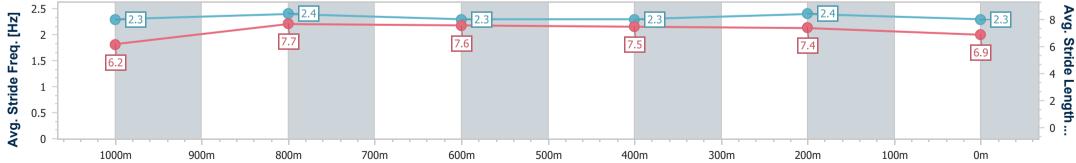

Race 8: GALLOPERS SPORTS CLUB Class 1 Plate - 1200m

28 June 2023 - 16:38

Track Rating: Good 4, Weather: Fine, Rail Position: +8m Entire Course

BRISBANE RACING CLUB

| Section                | Overall                  | 1000m                    | 800m                     | 600m                     | 400m                     | 200m                     |  |  |  |  |
|------------------------|--------------------------|--------------------------|--------------------------|--------------------------|--------------------------|--------------------------|--|--|--|--|
| Section Times          | 1:11.83 [7]<br>(0:13.75) | 0:58.08 [7]<br>(0:11.05) | 0:47.03 [6]<br>(0:11.72) | 0:35.31 [6]<br>(0:11.61) | 0:23.70 [9]<br>(0:11.32) | 0:12.38 [6]<br>(0:12.38) |  |  |  |  |
| Average Speed [km/h]   | 52.6                     | 66.9                     | 63.1                     | 63.3                     | 63.6                     | 58.2                     |  |  |  |  |
| Top Speed [km/h]       | 66.8                     | 68.7                     | 64.3                     | 64.7                     | 64.5                     | 61.8                     |  |  |  |  |
| Avg. Dist. to Rail [m] | 7.3                      | 5.5                      | 5.8                      | 3.9                      | 5.0                      | 4.5                      |  |  |  |  |
| Avg. Stride Freq. [Hz] | 2.3                      | 2.4                      | 2.3                      | 2.3                      | 2.4                      | 2.3                      |  |  |  |  |
| Avg. Stride Length [m] | 6.2                      | 7.7                      | 7.6                      | 7.5                      | 7.4                      | 6.9                      |  |  |  |  |