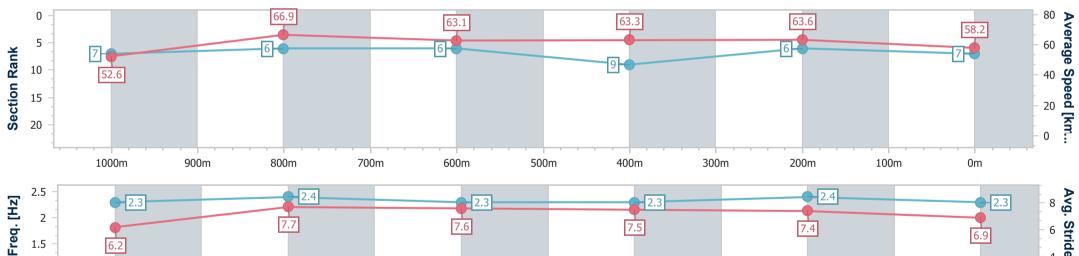

Race 8: GALLOPERS SPORTS CLUB Class 1 Plate - 1200m

28 June 2023 - 16:38

Track Rating: Good 4, Weather: Fine, Rail Position: +8m Entire Course

BRISBANE RACING CLUB

| Section                | Overall                  | 1000m                    | 800m                     | 600m                     | 400m                     | 200m                     |  |  |  |  |
|------------------------|--------------------------|--------------------------|--------------------------|--------------------------|--------------------------|--------------------------|--|--|--|--|
| Section Times          | 1:11.83 [7]<br>(0:13.75) | 0:58.08 [7]<br>(0:11.05) | 0:47.03 [6]<br>(0:11.72) | 0:35.31 [6]<br>(0:11.61) | 0:23.70 [9]<br>(0:11.32) | 0:12.38 [6]<br>(0:12.38) |  |  |  |  |
| Average Speed [km/h]   | 52.6                     | 66.9                     | 63.1                     | 63.3                     | 63.6                     | 58.2                     |  |  |  |  |
| Top Speed [km/h]       | 66.8                     | 68.7                     | 64.3                     | 64.7                     | 64.5                     | 61.8                     |  |  |  |  |
| Avg. Dist. to Rail [m] | 7.3                      | 5.5                      | 5.8                      | 3.9                      | 5.0                      | 4.5                      |  |  |  |  |
| Avg. Stride Freq. [Hz] | 2.3                      | 2.4                      | 2.3                      | 2.3                      | 2.4                      | 2.3                      |  |  |  |  |
| Avg. Stride Length [m] | 6.2                      | 7.7                      | 7.6                      | 7.5                      | 7.4                      | 6.9                      |  |  |  |  |