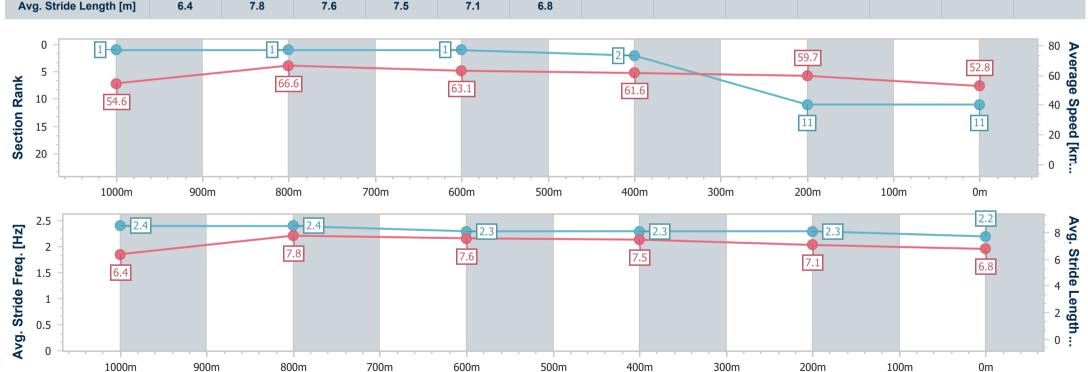

Race 8: GALLOPERS SPORTS CLUB Class 1 Plate - 1200m

28 June 2023 - 16:38

Track Rating: Good 4, Weather: Fine, Rail Position: +8m Entire

BRISBANE RACING CLUB

| Section                | Overall                   | 1000m                    | 800m                     | 600m                     | 400m                     | 200m                      |
|------------------------|---------------------------|--------------------------|--------------------------|--------------------------|--------------------------|---------------------------|
| Section Times          | 1:13.53 [11]<br>(0:13.23) | 1:00.30 [1]<br>(0:11.02) | 0:49.28 [1]<br>(0:11.68) | 0:37.60 [1]<br>(0:11.88) | 0:25.72 [2]<br>(0:12.06) | 0:13.66 [11]<br>(0:13.66) |
| Average Speed [km/h]   | 54.6                      | 66.6                     | 63.1                     | 61.6                     | 59.7                     | 52.8                      |
| Top Speed [km/h]       | 69.4                      | 69.3                     | 65.4                     | 62.6                     | 61.7                     | 56.8                      |
| Avg. Dist. to Rail [m] | 2.3                       | 4.4                      | 4.9                      | 3.3                      | 3.6                      | 0.8                       |
| Avg. Stride Freq. [Hz] | 2.4                       | 2.4                      | 2.3                      | 2.3                      | 2.3                      | 2.2                       |
| Avg. Stride Length [m] | 6.4                       | 7.8                      | 7.6                      | 7.5                      | 7.1                      | 6.8                       |