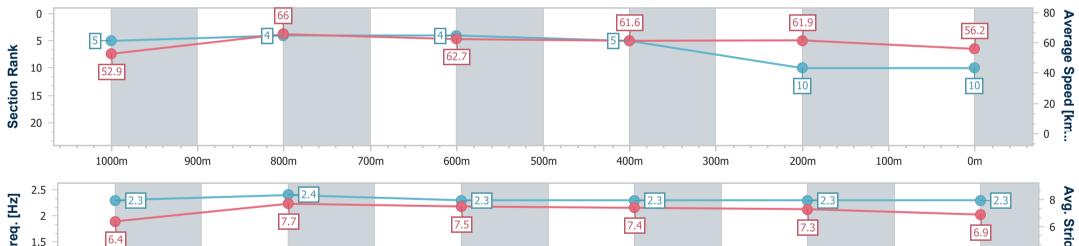

Race 8: GALLOPERS SPORTS CLUB Class 1 Plate - 1200m

28 June 2023 - 16:38

Track Rating: Good 4, Weather: Fine, Rail Position: +8m Entire Course

BRISBANE RACING CLUB

| Section                | Overall                   | 1000m                    | 800m                     | 600m                     | 400m                     | 200m                      |  |  |  |
|------------------------|---------------------------|--------------------------|--------------------------|--------------------------|--------------------------|---------------------------|--|--|--|
| Section Times          | 1:12.46 [10]<br>(0:13.62) | 0:58.84 [5]<br>(0:11.05) | 0:47.79 [4]<br>(0:11.67) | 0:36.12 [4]<br>(0:11.66) | 0:24.46 [5]<br>(0:11.65) | 0:12.81 [10]<br>(0:12.81) |  |  |  |
| Average Speed [km/h]   | 52.9                      | 66.0                     | 62.7                     | 61.6                     | 61.9                     | 56.2                      |  |  |  |
| Top Speed [km/h]       | 68.4                      | 67.2                     | 64.9                     | 62.9                     | 63.7                     | 59.6                      |  |  |  |
| Avg. Dist. to Rail [m] | 1.4                       | 2.4                      | 3.8                      | 1.1                      | 1.0                      | 1.8                       |  |  |  |
| Avg. Stride Freq. [Hz] | 2.3                       | 2.4                      | 2.3                      | 2.3                      | 2.3                      | 2.3                       |  |  |  |
| Avg. Stride Length [m] | 6.4                       | 7.7                      | 7.5                      | 7.4                      | 7.3                      | 6.9                       |  |  |  |