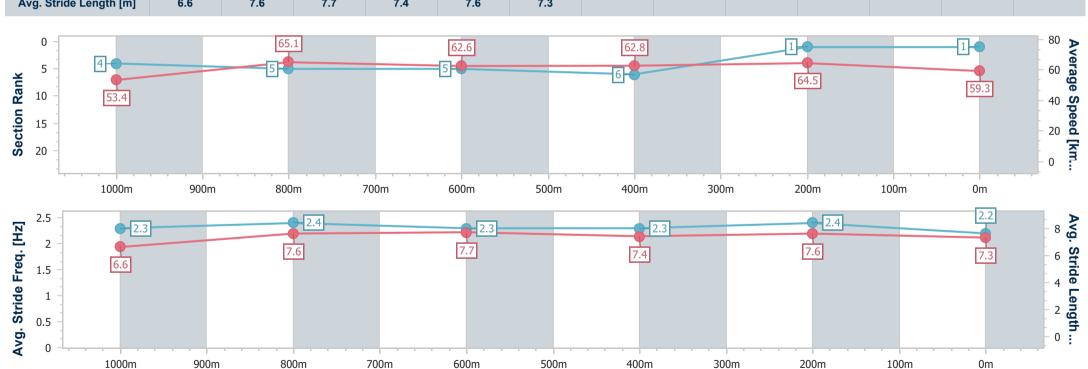

Race 8: GALLOPERS SPORTS CLUB Class 1 Plate - 1200m

28 June 2023 - 16:38

Track Rating: Good 4, Weather: Fine, Rail Position: +8m Entire

BRISBANE RACING CLUB

| Section                | Overall                  | 1000m                    | 800m                     | 600m                     | 400m                     | 200m                     |
|------------------------|--------------------------|--------------------------|--------------------------|--------------------------|--------------------------|--------------------------|
| Section Times          | 1:11.73 [4]<br>(0:13.27) | 0:58.46 [3]<br>(0:11.33) | 0:47.13 [3]<br>(0:11.61) | 0:35.52 [3]<br>(0:11.68) | 0:23.84 [3]<br>(0:11.36) | 0:12.48 [2]<br>(0:12.48) |
| Average Speed [km/h]   | 54.5                     | 65.4                     | 63.5                     | 63.1                     | 63.3                     | 57.6                     |
| Top Speed [km/h]       | 68.0                     | 67.1                     | 65.2                     | 64.1                     | 64.1                     | 62.6                     |
| Avg. Dist. to Rail [m] | 6.6                      | 6.1                      | 5.5                      | 4.4                      | 5.2                      | 2.4                      |
| Avg. Stride Freq. [Hz] | 2.4                      | 2.4                      | 2.3                      | 2.3                      | 2.4                      | 2.3                      |
| Avg. Stride Length [m] | 6.2                      | 7.5                      | 7.5                      | 7.5                      | 7.2                      | 6.9                      |