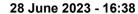

Race 8: GALLOPERS SPORTS CLUB Class 1 Plate - 1200m

28 June 2023 - 16:38

Track Rating: Good 4, Weather: Fine, Rail Position: +8m Entire Course

BRISBANE RACING CLUB

| Section                | Overall                  | 1000m                    | 800m                     | 600m                     | 400m                     | 200m                     |
|------------------------|--------------------------|--------------------------|--------------------------|--------------------------|--------------------------|--------------------------|
| Section Times          | 1:11.32 [1]<br>(0:13.53) | 0:57.79 [4]<br>(0:11.25) | 0:46.54 [5]<br>(0:11.65) | 0:34.89 [5]<br>(0:11.58) | 0:23.31 [6]<br>(0:11.16) | 0:12.15 [1]<br>(0:12.15) |
| Average Speed [km/h]   | 53.4                     | 65.1                     | 62.6                     | 62.8                     | 64.5                     | 59.3                     |
| Top Speed [km/h]       | 68.0                     | 66.4                     | 65.0                     | 64.8                     | 65.8                     | 63.1                     |
| Avg. Dist. to Rail [m] | 5.3                      | 3.3                      | 3.3                      | 1.7                      | 4.1                      | 4.5                      |
| Avg. Stride Freq. [Hz] | 2.3                      | 2.4                      | 2.3                      | 2.3                      | 2.4                      | 2.2                      |
| Avg. Stride Length [m] | 6.6                      | 7.6                      | 7.7                      | 7.4                      | 7.6                      | 7.3                      |