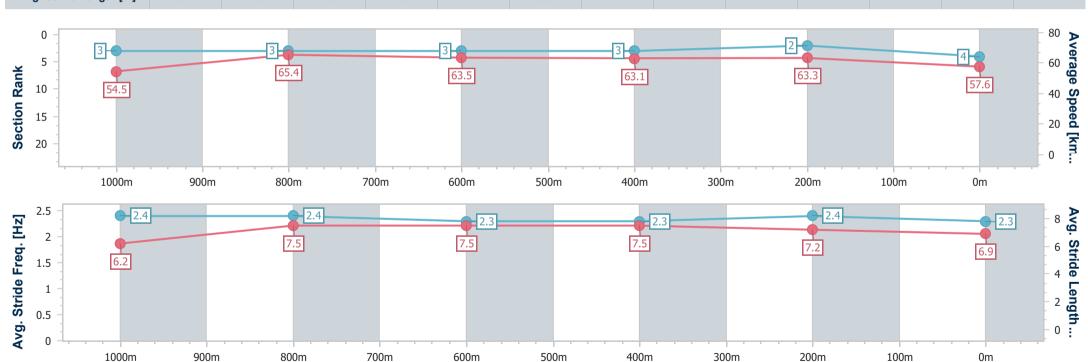

Race 8: GALLOPERS SPORTS CLUB Class 1 Plate - 1200m

28 June 2023 - 16:38

Track Rating: Good 4, Weather: Fine, Rail Position: +8m Entire

BRISBANE RACING CLUB

| Section                | Overall                  | 1000m                    | 800m                     | 600m                     | 400m                     | 200m                     |
|------------------------|--------------------------|--------------------------|--------------------------|--------------------------|--------------------------|--------------------------|
| Section Times          | 1:11.82 [6]<br>(0:13.25) | 0:58.57 [2]<br>(0:11.07) | 0:47.50 [2]<br>(0:11.61) | 0:35.89 [2]<br>(0:11.66) | 0:24.23 [1]<br>(0:11.73) | 0:12.50 [3]<br>(0:12.50) |
| Average Speed [km/h]   | 54.4                     | 65.7                     | 63.2                     | 62.0                     | 61.4                     | 57.6                     |
| Top Speed [km/h]       | 68.2                     | 66.9                     | 64.0                     | 63.1                     | 62.7                     | 61.2                     |
| Avg. Dist. to Rail [m] | 0.9                      | 2.5                      | 4.1                      | 1.0                      | 0.6                      | 2.0                      |
| Avg. Stride Freq. [Hz] | 2.3                      | 2.4                      | 2.3                      | 2.3                      | 2.4                      | 2.3                      |
| Avg. Stride Length [m] | 6.4                      | 7.6                      | 7.5                      | 7.3                      | 7.2                      | 6.8                      |