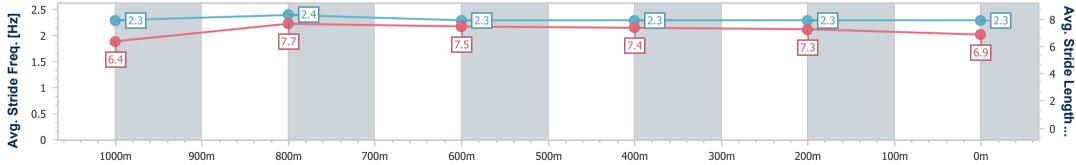

Race 8: GALLOPERS SPORTS CLUB Class 1 Plate - 1200m

28 June 2023 - 16:38

Track Rating: Good 4, Weather: Fine, Rail Position: +8m Entire Course

BRISBANE RACING CLUB

| Section                | Overall                   | 1000m                    | 800m                     | 600m                     | 400m                     | 200m                      |  |  |  |
|------------------------|---------------------------|--------------------------|--------------------------|--------------------------|--------------------------|---------------------------|--|--|--|
| Section Times          | 1:12.46 [10]<br>(0:13.62) | 0:58.84 [5]<br>(0:11.05) | 0:47.79 [4]<br>(0:11.67) | 0:36.12 [4]<br>(0:11.66) | 0:24.46 [5]<br>(0:11.65) | 0:12.81 [10]<br>(0:12.81) |  |  |  |
| Average Speed [km/h]   | 52.9                      | 66.0                     | 62.7                     | 61.6                     | 61.9                     | 56.2                      |  |  |  |
| Top Speed [km/h]       | 68.4                      | 67.2                     | 64.9                     | 62.9                     | 63.7                     | 59.6                      |  |  |  |
| Avg. Dist. to Rail [m] | 1.4                       | 2.4                      | 3.8                      | 1.1                      | 1.0                      | 1.8                       |  |  |  |
| Avg. Stride Freq. [Hz] | 2.3                       | 2.4                      | 2.3                      | 2.3                      | 2.3                      | 2.3                       |  |  |  |
| Avg. Stride Length [m] | 6.4                       | 7.7                      | 7.5                      | 7.4                      | 7.3                      | 6.9                       |  |  |  |