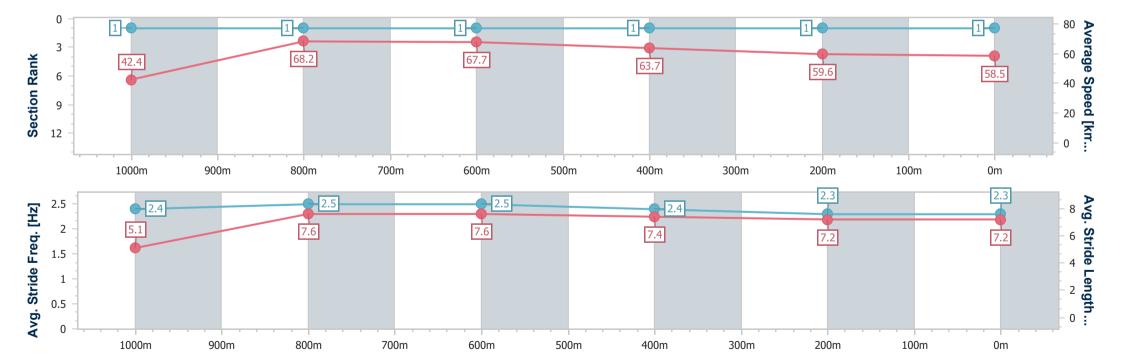

### Race 6: BARRIER REEF POOLS Maiden Plate - 1100m

09 March 2024 - 14:20

Track Rating: Soft 5, Weather: Fine, Rail Position: +10m

| Section                | Overall                  | 1000m                    | 800m                     | 600m                     | 400m                     | 200m                     |
|------------------------|--------------------------|--------------------------|--------------------------|--------------------------|--------------------------|--------------------------|
| Section Times          | 1:05.40 [1]<br>(0:08.50) | 0:56.90 [1]<br>(0:10.62) | 0:46.28 [1]<br>(0:10.62) | 0:35.66 [1]<br>(0:11.26) | 0:24.40 [1]<br>(0:12.07) | 0:12.33 [1]<br>(0:12.33) |
| Average Speed [km/h]   | 42.4                     | 68.2                     | 67.7                     | 63.7                     | 59.6                     | 58.5                     |
| Top Speed [km/h]       | 65.6                     | 69.3                     | 67.8                     | 66.8                     | 60.5                     | 60.4                     |
| Avg. Dist. to Rail [m] | 6.1                      | 2.4                      | 1.0                      | 0.9                      | 0.6                      | 1.4                      |
| Avg. Stride Freq. [Hz] | 2.4                      | 2.5                      | 2.5                      | 2.4                      | 2.3                      | 2.3                      |
| Avg. Stride Length [m] | 5.1                      | 7.6                      | 7.6                      | 7.4                      | 7.2                      | 7.2                      |