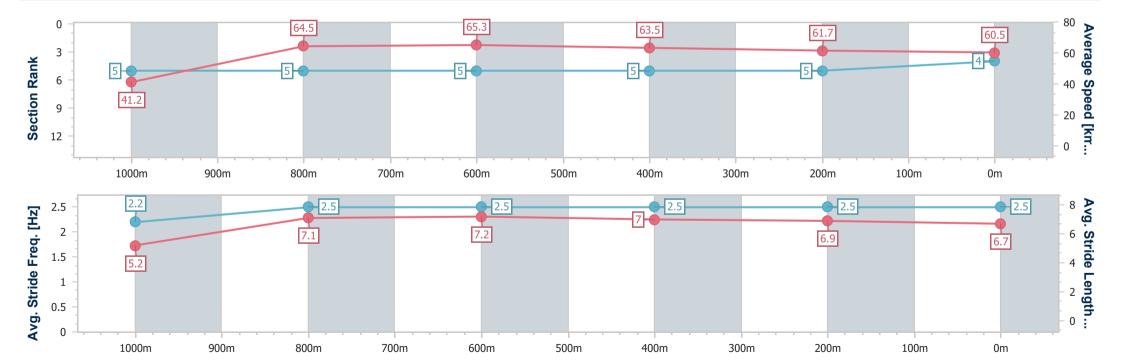

### Race 6: BARRIER REEF POOLS Maiden Plate - 1100m

09 March 2024 - 14:20

Track Rating: Soft 5, Weather: Fine, Rail Position: +10m

| Section                | Overall                  | 1000m                    | 800m                     | 600m                     | 400m                     | 200m                     |
|------------------------|--------------------------|--------------------------|--------------------------|--------------------------|--------------------------|--------------------------|
| Section Times          | 1:05.81 [4]<br>(0:08.77) | 0:57.04 [5]<br>(0:11.16) | 0:45.88 [5]<br>(0:10.99) | 0:34.89 [5]<br>(0:11.28) | 0:23.61 [5]<br>(0:11.73) | 0:11.88 [5]<br>(0:11.88) |
| Average Speed [km/h]   | 41.2                     | 64.5                     | 65.3                     | 63.5                     | 61.7                     | 60.5                     |
| Top Speed [km/h]       | 63.5                     | 65.5                     | 66.0                     | 65.4                     | 62.2                     | 61.3                     |
| Avg. Dist. to Rail [m] | 2.2                      | 0.4                      | 0.9                      | 1.2                      | 2.2                      | 6.3                      |
| Avg. Stride Freq. [Hz] | 2.2                      | 2.5                      | 2.5                      | 2.5                      | 2.5                      | 2.5                      |
| Avg. Stride Length [m] | 5.2                      | 7.1                      | 7.2                      | 7.0                      | 6.9                      | 6.7                      |