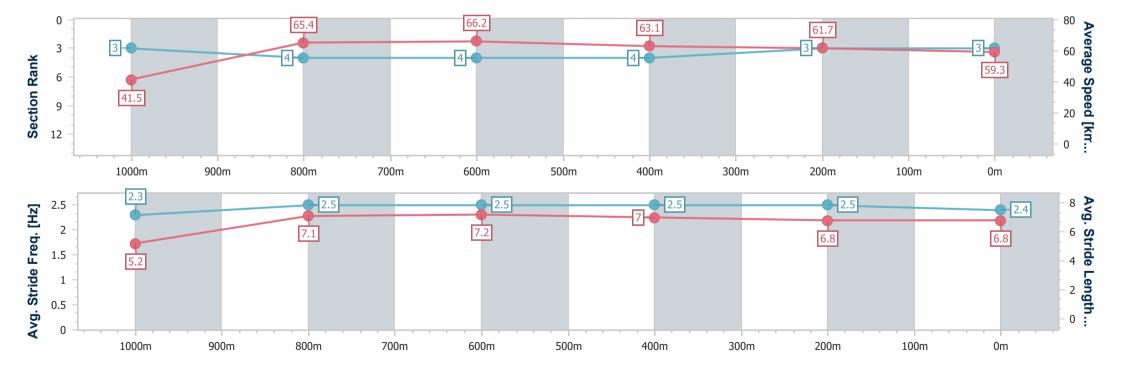

### Race 6: BARRIER REEF POOLS Maiden Plate - 1100m

09 March 2024 - 14:20

Track Rating: Soft 5, Weather: Fine, Rail Position: +10m

| Section                | Overall                  | 1000m                    | 800m                     | 600m                     | 400m                     | 200m                     |
|------------------------|--------------------------|--------------------------|--------------------------|--------------------------|--------------------------|--------------------------|
| Section Times          | 1:05.78 [3]<br>(0:08.66) | 0:57.12 [3]<br>(0:11.04) | 0:46.08 [4]<br>(0:10.87) | 0:35.21 [4]<br>(0:11.38) | 0:23.83 [4]<br>(0:11.70) | 0:12.13 [3]<br>(0:12.13) |
| Average Speed [km/h]   | 41.5                     | 65.4                     | 66.2                     | 63.1                     | 61.7                     | 59.3                     |
| Top Speed [km/h]       | 64.8                     | 66.2                     | 66.9                     | 65.2                     | 62.8                     | 60.8                     |
| Avg. Dist. to Rail [m] | 3.3                      | 0.7                      | 0.7                      | 0.9                      | 1.6                      | 3.9                      |
| Avg. Stride Freq. [Hz] | 2.3                      | 2.5                      | 2.5                      | 2.5                      | 2.5                      | 2.4                      |
| Avg. Stride Length [m] | 5.2                      | 7.1                      | 7.2                      | 7.0                      | 6.8                      | 6.8                      |