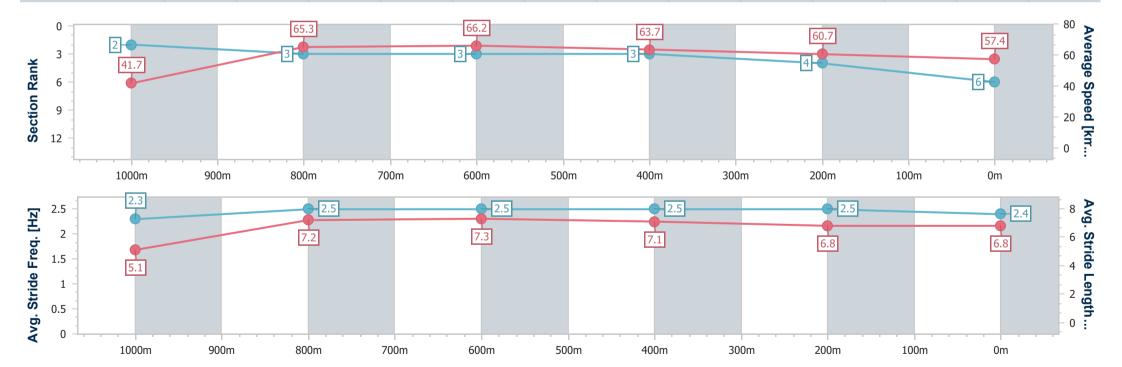

### **Ipswich QLD Professional**

### Race 6: BARRIER REEF POOLS Maiden Plate - 1100m

09 March 2024 - 14:20

Track Rating: Soft 5, Weather: Fine, Rail Position: +10m

| Section                | Overall                  | 1000m                    | 800m                     | 600m                     | 400m                     | 200m                     |
|------------------------|--------------------------|--------------------------|--------------------------|--------------------------|--------------------------|--------------------------|
| Section Times          | 1:06.29 [6]<br>(0:08.62) | 0:57.67 [2]<br>(0:11.06) | 0:46.61 [3]<br>(0:10.88) | 0:35.73 [3]<br>(0:11.29) | 0:24.44 [3]<br>(0:11.91) | 0:12.53 [4]<br>(0:12.53) |
| Average Speed [km/h]   | 41.7                     | 65.3                     | 66.2                     | 63.7                     | 60.7                     | 57.4                     |
| Top Speed [km/h]       | 63.9                     | 66.1                     | 66.4                     | 65.8                     | 61.8                     | 59.6                     |
| Avg. Dist. to Rail [m] | 4.2                      | 1.4                      | 0.5                      | 0.2                      | 1.8                      | 4.4                      |
| Avg. Stride Freq. [Hz] | 2.3                      | 2.5                      | 2.5                      | 2.5                      | 2.5                      | 2.4                      |
| Avg. Stride Length [m] | 5.1                      | 7.2                      | 7.3                      | 7.1                      | 6.8                      | 6.8                      |

Report Created: Sat 9 March 2024 14:32 GMT+10

[] Ranking at each section and finish

-:--- No data available at this section