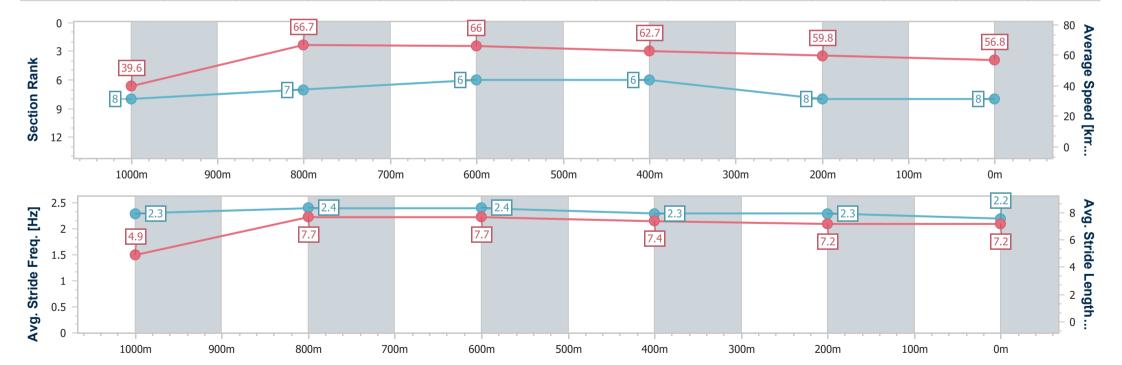

### Horse/Jockey Name Final Rank Fastest Section Time (Section) Top Speed [km/h] (Section) Race State Denim Desert 8 0:09.10 (Overall) 67.8 (1000m) Finished

### Race 6: BARRIER REEF POOLS Maiden Plate - 1100m

09 March 2024 - 14:20

Track Rating: Soft 5, Weather: Fine, Rail Position: +10m

| Section                | Overall     | 1000m       | 800m        | 600m        | 400m        | 200m        |
|------------------------|-------------|-------------|-------------|-------------|-------------|-------------|
| Section Times          | 1:07.25 [8] | 0:58.15 [8] | 0:47.28 [7] | 0:36.32 [6] | 0:24.80 [6] | 0:12.65 [8] |
| Occion Times           | (0:09.10)   | (0:10.87)   | (0:10.96)   | (0:11.52)   | (0:12.15)   | (0:12.65)   |
| Average Speed [km/h]   | 39.6        | 66.7        | 66.0        | 62.7        | 59.8        | 56.8        |
| Top Speed [km/h]       | 64.4        | 67.8        | 66.4        | 64.9        | 60.8        | 59.9        |
| Avg. Dist. to Rail [m] | 8.0         | 2.3         | 0.7         | 0.9         | 2.5         | 1.6         |
| Avg. Stride Freq. [Hz] | 2.3         | 2.4         | 2.4         | 2.3         | 2.3         | 2.2         |
| Avg. Stride Length [m] | 4.9         | 7.7         | 7.7         | 7.4         | 7.2         | 7.2         |

Report Created: Sat 9 March 2024 14:32 GMT+10

[] Ranking at each section and finish

-:--- No data available at this section