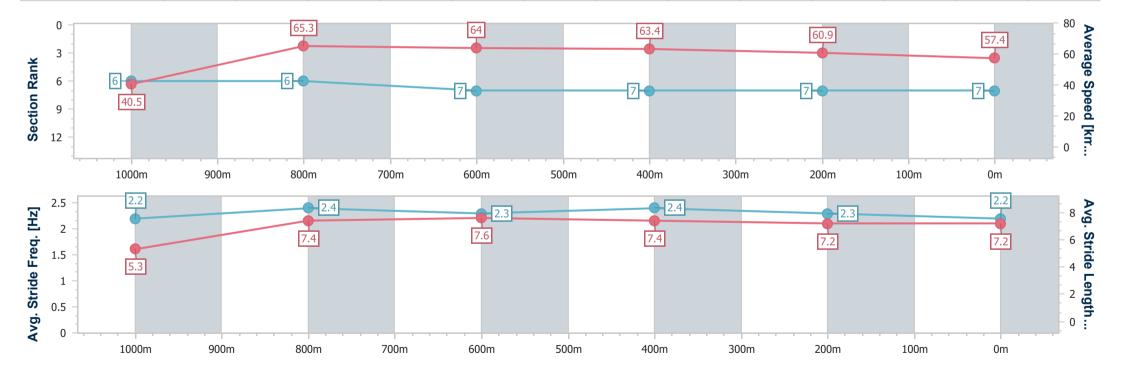

# Horse/Jockey Name Mastercard Final Rank 7 Fastest Section Time (Section) 0:08.85 (Overall) Top Speed [km/h] (Section) 65.9 (1000m) Race State Finished

### Race 6: BARRIER REEF POOLS Maiden Plate - 1100m

09 March 2024 - 14:20

Track Rating: Soft 5, Weather: Fine, Rail Position: +10m

| Section                | Overall                  | 1000m                    | 800m                     | 600m                     | 400m                     | 200m                     |
|------------------------|--------------------------|--------------------------|--------------------------|--------------------------|--------------------------|--------------------------|
| Section Times          | 1:06.94 [7]<br>(0:08.85) | 0:58.09 [6]<br>(0:11.11) | 0:46.98 [6]<br>(0:11.26) | 0:35.72 [7]<br>(0:11.37) | 0:24.35 [7]<br>(0:11.81) | 0:12.54 [7]<br>(0:12.54) |
| Average Speed [km/h]   | 40.5                     | 65.3                     | 64.0                     | 63.4                     | 60.9                     | 57.4                     |
| Top Speed [km/h]       | 62.6                     | 65.9                     | 64.9                     | 65.1                     | 62.5                     | 59.8                     |
| Avg. Dist. to Rail [m] | 2.1                      | 1.3                      | 0.7                      | 0.3                      | 0.3                      | 0.8                      |
| Avg. Stride Freq. [Hz] | 2.2                      | 2.4                      | 2.3                      | 2.4                      | 2.3                      | 2.2                      |
| Avg. Stride Length [m] | 5.3                      | 7.4                      | 7.6                      | 7.4                      | 7.2                      | 7.2                      |

Report Created: Sat 9 March 2024 14:32 GMT+10

[] Ranking at each section and finish

-:--- No data available at this section