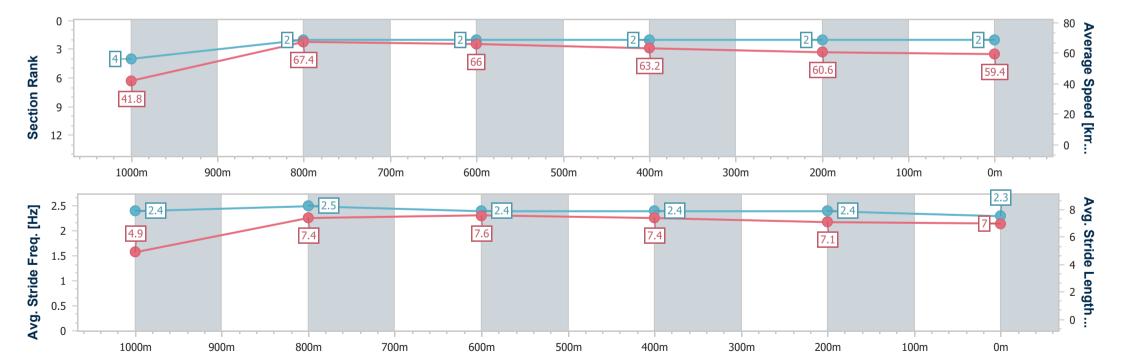

### Race 6: BARRIER REEF POOLS Maiden Plate - 1100m

09 March 2024 - 14:20

Track Rating: Soft 5, Weather: Fine, Rail Position: +10m

| Section                | Overall                  | 1000m                    | 800m                     | 600m                     | 400m                     | 200m                     |
|------------------------|--------------------------|--------------------------|--------------------------|--------------------------|--------------------------|--------------------------|
| Section Times          | 1:05.65 [2]<br>(0:08.68) | 0:56.97 [4]<br>(0:10.78) | 0:46.19 [2]<br>(0:10.88) | 0:35.31 [2]<br>(0:11.29) | 0:24.02 [2]<br>(0:11.85) | 0:12.17 [2]<br>(0:12.17) |
| Average Speed [km/h]   | 41.8                     | 67.4                     | 66.0                     | 63.2                     | 60.6                     | 59.4                     |
| Top Speed [km/h]       | 65.7                     | 68.2                     | 66.8                     | 66.1                     | 61.7                     | 60.1                     |
| Avg. Dist. to Rail [m] | 6.9                      | 2.9                      | 0.9                      | 1.0                      | 0.3                      | 1.1                      |
| Avg. Stride Freq. [Hz] | 2.4                      | 2.5                      | 2.4                      | 2.4                      | 2.4                      | 2.3                      |
| Avg. Stride Length [m] | 4.9                      | 7.4                      | 7.6                      | 7.4                      | 7.1                      | 7.0                      |