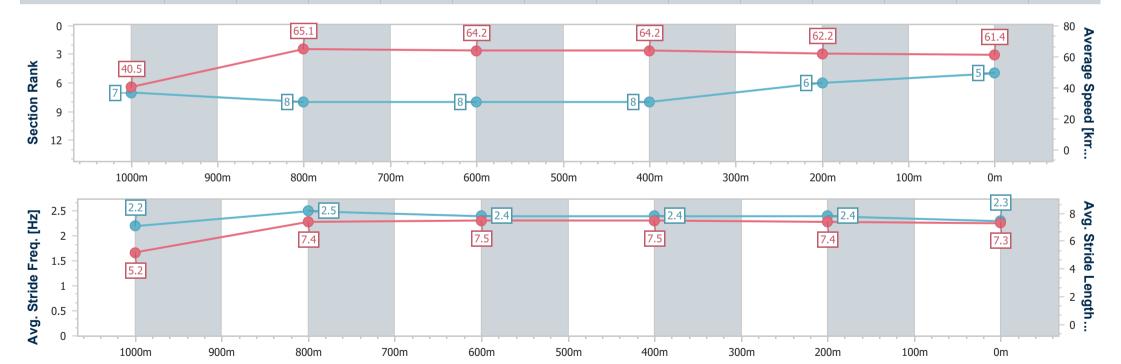

# Horse/Jockey Name Final Rank Fastest Section Time (Section) Top Speed [km/h] (Section) Race State Summer Ready 5 0:08.92 (Overall) 66.4 (1000m) Finished

### Race 6: BARRIER REEF POOLS Maiden Plate - 1100m

09 March 2024 - 14:20

Track Rating: Soft 5, Weather: Fine, Rail Position: +10m

| Section                | Overall                  | 1000m                    | 800m                     | 600m                     | 400m                     | 200m                     |
|------------------------|--------------------------|--------------------------|--------------------------|--------------------------|--------------------------|--------------------------|
| Section Times          | 1:06.06 [5]<br>(0:08.92) | 0:57.14 [7]<br>(0:11.16) | 0:45.98 [8]<br>(0:11.26) | 0:34.72 [8]<br>(0:11.28) | 0:23.44 [8]<br>(0:11.66) | 0:11.78 [6]<br>(0:11.78) |
| Average Speed [km/h]   | 40.5                     | 65.1                     | 64.2                     | 64.2                     | 62.2                     | 61.4                     |
| Top Speed [km/h]       | 61.7                     | 66.4                     | 65.1                     | 65.2                     | 63.1                     | 62.5                     |
| Avg. Dist. to Rail [m] | 8.7                      | 4.5                      | 1.4                      | 1.5                      | 3.2                      | 2.6                      |
| Avg. Stride Freq. [Hz] | 2.2                      | 2.5                      | 2.4                      | 2.4                      | 2.4                      | 2.3                      |
| Avg. Stride Length [m] | 5.2                      | 7.4                      | 7.5                      | 7.5                      | 7.4                      | 7.3                      |

Report Created: Sat 9 March 2024 14:32 GMT+10

[] Ranking at each section and finish

-:--- No data available at this section

| Horse/Jockey Name              | Ready To Boom     |
|--------------------------------|-------------------|
| Final Rank                     | 6                 |
| Fastest Section Time (Section) | 0:08.62 (Overall) |
| Top Speed [km/h] (Section)     | 66.4 (800m)       |
| Race State                     | Finished          |