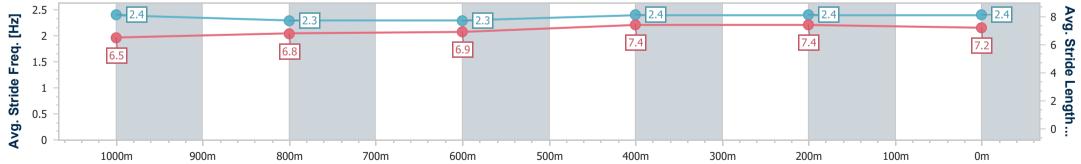

Race 1: Great Northern Maiden Plate - 1200m

26 March 2024 - 13:45 Track Rating: Heavy 8, Weather: Showers, Rail Position: +8m

| Section                | Overall                  | 1000m                    | 800m                     | 600m                     | 400m                     | 200m                     |  |  |  |  |
|------------------------|--------------------------|--------------------------|--------------------------|--------------------------|--------------------------|--------------------------|--|--|--|--|
| Section Times          | 1:12.98 [1]<br>(0:13.57) | 0:59.41 [1]<br>(0:12.67) | 0:46.74 [1]<br>(0:12.62) | 0:34.12 [1]<br>(0:11.32) | 0:22.80 [1]<br>(0:10.98) | 0:11.82 [1]<br>(0:11.82) |  |  |  |  |
| Average Speed [km/h]   | 53.1                     | 56.5                     | 57.0                     | 63.6                     | 65.5                     | 61.1                     |  |  |  |  |
| Top Speed [km/h]       | 60.6                     | 58.5                     | 58.6                     | 67.0                     | 66.7                     | 64.6                     |  |  |  |  |
| Avg. Dist. to Rail [m] | 3.4                      | 1.2                      | 0.9                      | 2.2                      | 2.6                      | 3.6                      |  |  |  |  |
| Avg. Stride Freq. [Hz] | 2.4                      | 2.3                      | 2.3                      | 2.4                      | 2.4                      | 2.4                      |  |  |  |  |
| Avg. Stride Length [m] | 6.5                      | 6.8                      | 6.9                      | 7.4                      | 7.4                      | 7.2                      |  |  |  |  |