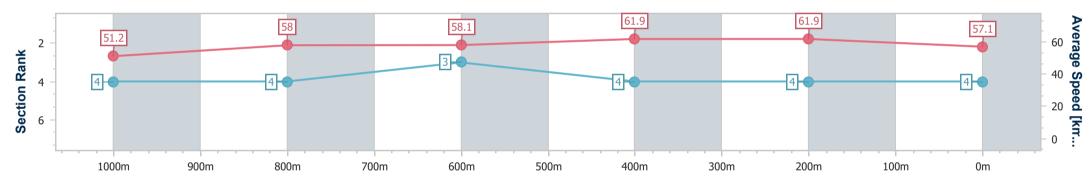

Race 1: Great Northern Maiden Plate - 1200m 26 March 2024 - 13:45

Track Rating: Heavy 8, Weather: Showers, Rail Position: +8m

| Section                | Overall                  | 1000m                    | 800m                     | 600m                     | 400m                     | 200m                     |  |  |  |  |
|------------------------|--------------------------|--------------------------|--------------------------|--------------------------|--------------------------|--------------------------|--|--|--|--|
| Section Times          | 1:14.92 [4]<br>(0:14.09) | 1:00.83 [4]<br>(0:12.40) | 0:48.43 [4]<br>(0:12.53) | 0:35.90 [3]<br>(0:11.66) | 0:24.24 [4]<br>(0:11.65) | 0:12.59 [4]<br>(0:12.59) |  |  |  |  |
| Average Speed [km/h]   | 51.2                     | 58.0                     | 58.1                     | 61.9                     | 61.9                     | 57.1                     |  |  |  |  |
| Top Speed [km/h]       | 61.5                     | 61.1                     | 60.1                     | 62.9                     | 63.9                     | 59.3                     |  |  |  |  |
| Avg. Dist. to Rail [m] | 2.0                      | 0.3                      | 1.6                      | 3.4                      | 3.9                      | 3.8                      |  |  |  |  |
| Avg. Stride Freq. [Hz] | 2.3                      | 2.3                      | 2.3                      | 2.4                      | 2.4                      | 2.3                      |  |  |  |  |
| Avg. Stride Length [m] | 6.6                      | 7.2                      | 7.2                      | 7.1                      | 7.1                      | 6.9                      |  |  |  |  |