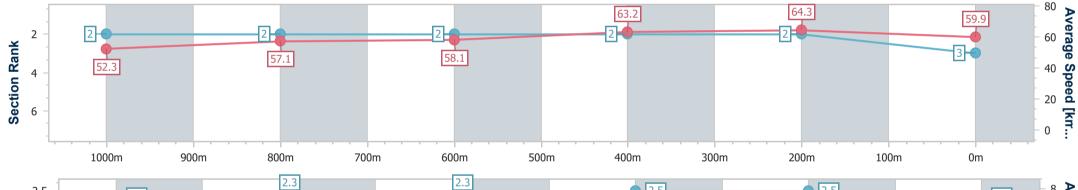

Race 1: Great Northern Maiden Plate - 1200m 26 March 2024 - 13:45

Track Rating: Heavy 8, Weather: Showers, Rail Position: +8m

| Section                | Overall                  | 1000m                    | 800m                     | 600m                     | 400m                     | 200m                     |
|------------------------|--------------------------|--------------------------|--------------------------|--------------------------|--------------------------|--------------------------|
| Section Times          | 1:13.49 [3]<br>(0:13.76) | 0:59.73 [2]<br>(0:12.64) | 0:47.09 [2]<br>(0:12.47) | 0:34.62 [2]<br>(0:11.41) | 0:23.21 [2]<br>(0:11.19) | 0:12.02 [2]<br>(0:12.02) |
| Average Speed [km/h]   | 52.3                     | 57.1                     | 58.1                     | 63.2                     | 64.3                     | 59.9                     |
| Top Speed [km/h]       | 59.3                     | 59.2                     | 61.4                     | 67.1                     | 66.0                     | 62.3                     |
| Avg. Dist. to Rail [m] | 1.3                      | 0.3                      | 1.0                      | 2.7                      | 4.3                      | 5.0                      |
| Avg. Stride Freq. [Hz] | 2.4                      | 2.3                      | 2.3                      | 2.5                      | 2.5                      | 2.4                      |
| Avg. Stride Length [m] | 6.5                      | 6.9                      | 6.9                      | 7.1                      | 7.2                      | 6.9                      |