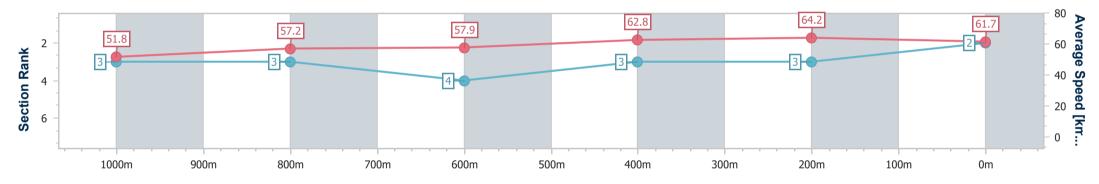

Race 1: Great Northern Maiden Plate - 1200m 26 March 2024 - 13:45

Track Rating: Heavy 8, Weather: Showers, Rail Position: +8m

| Section                | Overall                  | 1000m                    | 800m                     | 600m                     | 400m                     | 200m                     |  |  |  |  |
|------------------------|--------------------------|--------------------------|--------------------------|--------------------------|--------------------------|--------------------------|--|--|--|--|
| Section Times          | 1:13.42 [2]<br>(0:13.90) | 0:59.52 [3]<br>(0:12.56) | 0:46.96 [3]<br>(0:12.59) | 0:34.37 [4]<br>(0:11.49) | 0:22.88 [3]<br>(0:11.21) | 0:11.67 [3]<br>(0:11.67) |  |  |  |  |
| Average Speed [km/h]   | 51.8                     | 57.2                     | 57.9                     | 62.8                     | 64.2                     | 61.7                     |  |  |  |  |
| Top Speed [km/h]       | 60.3                     | 60.3                     | 60.7                     | 65.6                     | 65.9                     | 63.8                     |  |  |  |  |
| Avg. Dist. to Rail [m] | 2.3                      | 0.4                      | 1.5                      | 2.5                      | 3.3                      | 3.8                      |  |  |  |  |
| Avg. Stride Freq. [Hz] | 2.3                      | 2.3                      | 2.3                      | 2.4                      | 2.4                      | 2.4                      |  |  |  |  |
| Avg. Stride Length [m] | 6.4                      | 6.8                      | 7.0                      | 7.3                      | 7.4                      | 7.2                      |  |  |  |  |