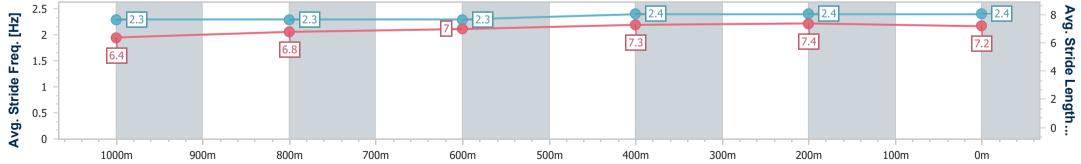

Race 1: Great Northern Maiden Plate - 1200m 26 March 2024 - 13:45

Track Rating: Heavy 8, Weather: Showers, Rail Position: +8m

| Section                | Overall                  | 1000m                    | 800m                     | 600m                     | 400m                     | 200m                     |  |  |  |  |
|------------------------|--------------------------|--------------------------|--------------------------|--------------------------|--------------------------|--------------------------|--|--|--|--|
| Section Times          | 1:13.42 [2]<br>(0:13.90) | 0:59.52 [3]<br>(0:12.56) | 0:46.96 [3]<br>(0:12.59) | 0:34.37 [4]<br>(0:11.49) | 0:22.88 [3]<br>(0:11.21) | 0:11.67 [3]<br>(0:11.67) |  |  |  |  |
| Average Speed [km/h]   | 51.8                     | 57.2                     | 57.9                     | 62.8                     | 64.2                     | 61.7                     |  |  |  |  |
| Top Speed [km/h]       | 60.3                     | 60.3                     | 60.7                     | 65.6                     | 65.9                     | 63.8                     |  |  |  |  |
| Avg. Dist. to Rail [m] | 2.3                      | 0.4                      | 1.5                      | 2.5                      | 3.3                      | 3.8                      |  |  |  |  |
| Avg. Stride Freq. [Hz] | 2.3                      | 2.3                      | 2.3                      | 2.4                      | 2.4                      | 2.4                      |  |  |  |  |
| Avg. Stride Length [m] | 6.4                      | 6.8                      | 7.0                      | 7.3                      | 7.4                      | 7.2                      |  |  |  |  |