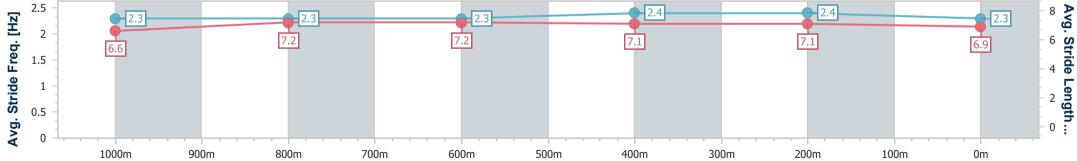

Race 1: Great Northern Maiden Plate - 1200m 26 March 2024 - 13:45

Track Rating: Heavy 8, Weather: Showers, Rail Position: +8m

| Section                | Overall                  | 1000m                    | 800m                     | 600m                     | 400m                     | 200m                     |  |  |  |  |
|------------------------|--------------------------|--------------------------|--------------------------|--------------------------|--------------------------|--------------------------|--|--|--|--|
| Section Times          | 1:14.92 [4]<br>(0:14.09) | 1:00.83 [4]<br>(0:12.40) | 0:48.43 [4]<br>(0:12.53) | 0:35.90 [3]<br>(0:11.66) | 0:24.24 [4]<br>(0:11.65) | 0:12.59 [4]<br>(0:12.59) |  |  |  |  |
| Average Speed [km/h]   | 51.2                     | 58.0                     | 58.1                     | 61.9                     | 61.9                     | 57.1                     |  |  |  |  |
| Top Speed [km/h]       | 61.5                     | 61.1                     | 60.1                     | 62.9                     | 63.9                     | 59.3                     |  |  |  |  |
| Avg. Dist. to Rail [m] | 2.0                      | 0.3                      | 1.6                      | 3.4                      | 3.9                      | 3.8                      |  |  |  |  |
| Avg. Stride Freq. [Hz] | 2.3                      | 2.3                      | 2.3                      | 2.4                      | 2.4                      | 2.3                      |  |  |  |  |
| Avg. Stride Length [m] | 6.6                      | 7.2                      | 7.2                      | 7.1                      | 7.1                      | 6.9                      |  |  |  |  |