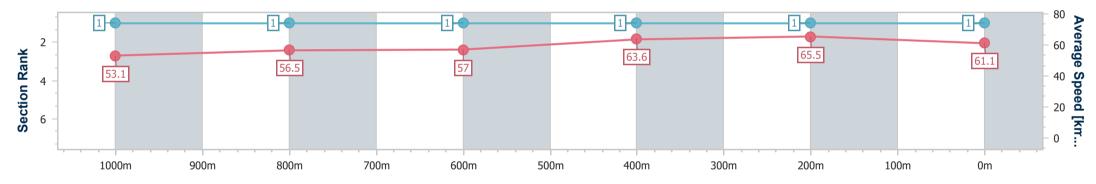

Race 1: Great Northern Maiden Plate - 1200m

26 March 2024 - 13:45 Track Rating: Heavy 8, Weather: Showers, Rail Position: +8m

| Section                | Overall                  | 1000m                    | 800m                     | 600m                     | 400m                     | 200m                     |  |  |  |  |
|------------------------|--------------------------|--------------------------|--------------------------|--------------------------|--------------------------|--------------------------|--|--|--|--|
| Section Times          | 1:12.98 [1]<br>(0:13.57) | 0:59.41 [1]<br>(0:12.67) | 0:46.74 [1]<br>(0:12.62) | 0:34.12 [1]<br>(0:11.32) | 0:22.80 [1]<br>(0:10.98) | 0:11.82 [1]<br>(0:11.82) |  |  |  |  |
| Average Speed [km/h]   | 53.1                     | 56.5                     | 57.0                     | 63.6                     | 65.5                     | 61.1                     |  |  |  |  |
| Top Speed [km/h]       | 60.6                     | 58.5                     | 58.6                     | 67.0                     | 66.7                     | 64.6                     |  |  |  |  |
| Avg. Dist. to Rail [m] | 3.4                      | 1.2                      | 0.9                      | 2.2                      | 2.6                      | 3.6                      |  |  |  |  |
| Avg. Stride Freq. [Hz] | 2.4                      | 2.3                      | 2.3                      | 2.4                      | 2.4                      | 2.4                      |  |  |  |  |
| Avg. Stride Length [m] | 6.5                      | 6.8                      | 6.9                      | 7.4                      | 7.4                      | 7.2                      |  |  |  |  |