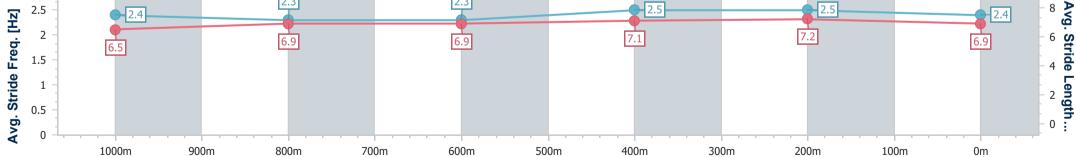

Race 1: Great Northern Maiden Plate - 1200m 26 March 2024 - 13:45

Track Rating: Heavy 8, Weather: Showers, Rail Position: +8m

| Section                | Overall                  | 1000m                    | 800m                     | 600m                     | 400m                     | 200m                     |
|------------------------|--------------------------|--------------------------|--------------------------|--------------------------|--------------------------|--------------------------|
| Section Times          | 1:13.49 [3]<br>(0:13.76) | 0:59.73 [2]<br>(0:12.64) | 0:47.09 [2]<br>(0:12.47) | 0:34.62 [2]<br>(0:11.41) | 0:23.21 [2]<br>(0:11.19) | 0:12.02 [2]<br>(0:12.02) |
| Average Speed [km/h]   | 52.3                     | 57.1                     | 58.1                     | 63.2                     | 64.3                     | 59.9                     |
| Top Speed [km/h]       | 59.3                     | 59.2                     | 61.4                     | 67.1                     | 66.0                     | 62.3                     |
| Avg. Dist. to Rail [m] | 1.3                      | 0.3                      | 1.0                      | 2.7                      | 4.3                      | 5.0                      |
| Avg. Stride Freq. [Hz] | 2.4                      | 2.3                      | 2.3                      | 2.5                      | 2.5                      | 2.4                      |
| Avg. Stride Length [m] | 6.5                      | 6.9                      | 6.9                      | 7.1                      | 7.2                      | 6.9                      |