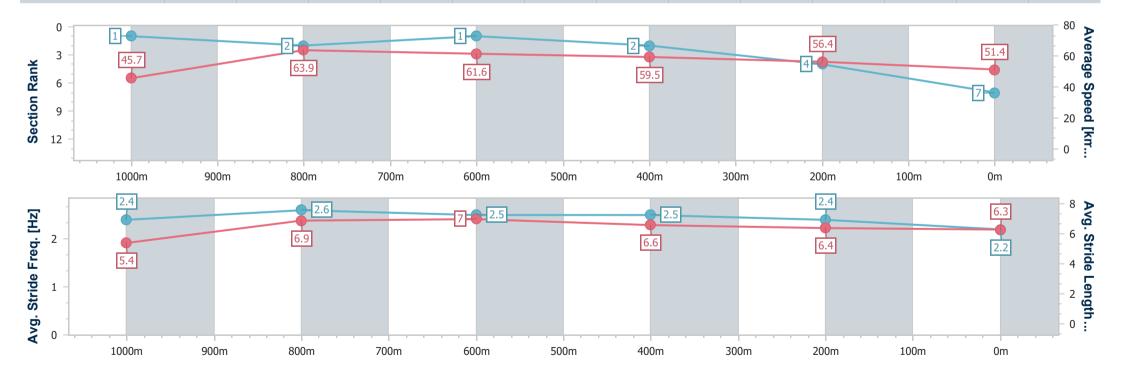

## Horse/Jockey Name Final Rank 7 Fastest Section Time (Section) Top Speed [km/h] (Section) Race State Single Dizire 7 6:07.85 (Overall) Finished

## Race 6: SEDL AGENCIES BENCHMARK 70 Handicap - 1100m

28 March 2024 - 17:30

Track Rating: Soft 7, Weather: Fine, Rail Position: True

| Section                | Overall                  | 1000m                    | 800m                     | 600m                     | 400m                     | 200m                     |  |  |
|------------------------|--------------------------|--------------------------|--------------------------|--------------------------|--------------------------|--------------------------|--|--|
| Section Times          | 1:09.71 [7]<br>(0:07.85) | 1:01.86 [1]<br>(0:11.33) | 0:50.53 [2]<br>(0:11.71) | 0:38.82 [1]<br>(0:12.12) | 0:26.70 [2]<br>(0:12.72) | 0:13.98 [4]<br>(0:13.98) |  |  |
| Average Speed [km/h]   | 45.7                     | 63.9                     | 61.6                     | 59.5                     | 56.4                     | 51.4                     |  |  |
| Top Speed [km/h]       | 64.2                     | 65.8                     | 62.5                     | 61.1                     | 58.4                     | 54.8                     |  |  |
| Avg. Dist. to Rail [m] | 7.8                      | 2.7                      | 0.6                      | 0.5                      | 0.6                      | 1.2                      |  |  |
| Avg. Stride Freq. [Hz] | 2.4                      | 2.6                      | 2.5                      | 2.5                      | 2.4                      | 2.2                      |  |  |
| Avg. Stride Length [m] | 5.4                      | 6.9                      | 7.0                      | 6.6                      | 6.4                      | 6.3                      |  |  |

Report Created: Thu 28 March 2024 17:55 GMT+10

[] Ranking at each section and finish

-:--- No data available at this section