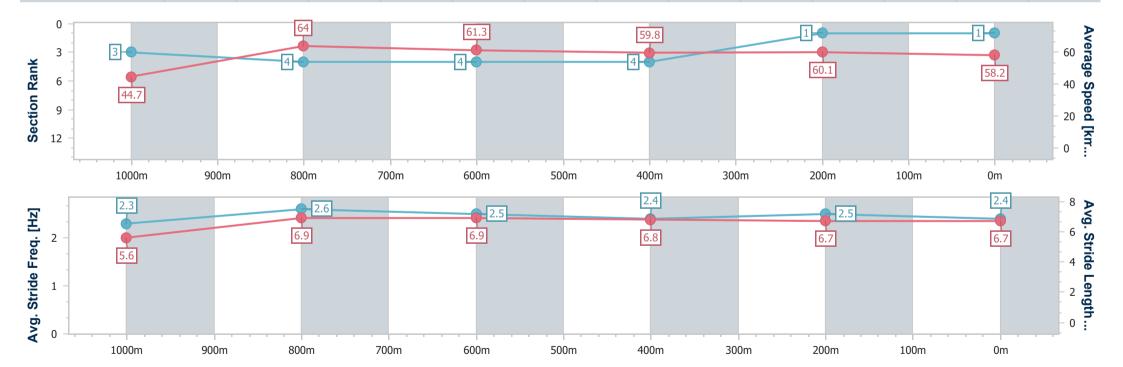

# Horse/Jockey Name Final Rank Fastest Section Time (Section) Top Speed [km/h] (Section) Race State Spill The Tears 1 0:08.04 (Overall) 65.3 (1000m) Finished

## Race 6: SEDL AGENCIES BENCHMARK 70 Handicap - 1100m

28 March 2024 - 17:30

Track Rating: Soft 7, Weather: Fine, Rail Position: True

| Section                | Overall                  | 1000m                    | 800m                     | 600m                     | 400m                     | 200m                     |
|------------------------|--------------------------|--------------------------|--------------------------|--------------------------|--------------------------|--------------------------|
| Section Times          | 1:07.76 [1]<br>(0:08.04) | 0:59.72 [3]<br>(0:11.37) | 0:48.35 [4]<br>(0:11.80) | 0:36.55 [4]<br>(0:12.10) | 0:24.45 [4]<br>(0:12.11) | 0:12.34 [1]<br>(0:12.34) |
| Average Speed [km/h]   | 44.7                     | 64.0                     | 61.3                     | 59.8                     | 60.1                     | 58.2                     |
| Top Speed [km/h]       | 63.0                     | 65.3                     | 62.0                     | 61.7                     | 62.0                     | 59.6                     |
| Avg. Dist. to Rail [m] | 5.1                      | 2.5                      | 1.4                      | 0.9                      | 3.7                      | 5.2                      |
| Avg. Stride Freq. [Hz] | 2.3                      | 2.6                      | 2.5                      | 2.4                      | 2.5                      | 2.4                      |
| Avg. Stride Length [m] | 5.6                      | 6.9                      | 6.9                      | 6.8                      | 6.7                      | 6.7                      |

Report Created: Thu 28 March 2024 17:55 GMT+10

[] Ranking at each section and finish

-:--- No data available at this section