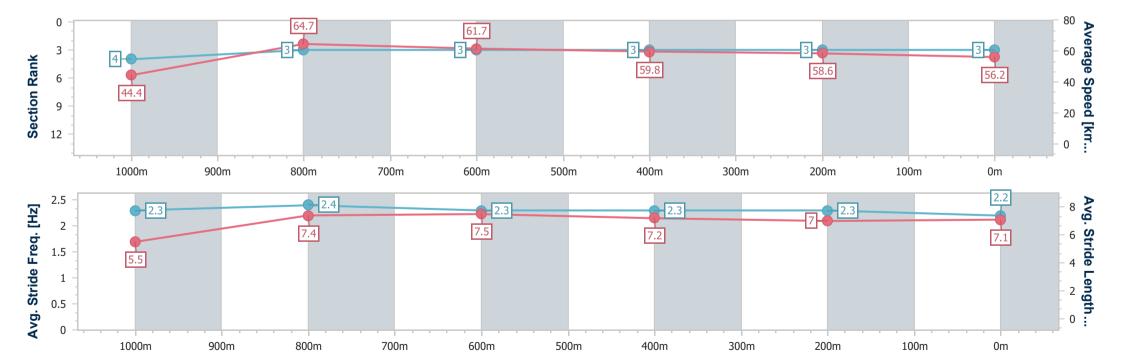

## Horse/Jockey Name Fun Sponge Final Rank 3 Fastest Section Time (Section) Top Speed [km/h] (Section) 65.6 (1000m) Race State Finished

## Race 6: SEDL AGENCIES BENCHMARK 70 Handicap - 1100m

28 March 2024 - 17:30

Track Rating: Soft 7, Weather: Fine, Rail Position: True

| Section                | Overall                  | 1000m                    | 800m                     | 600m                     | 400m                     | 200m                     |
|------------------------|--------------------------|--------------------------|--------------------------|--------------------------|--------------------------|--------------------------|
| Section Times          | 1:08.38 [3]<br>(0:08.14) | 1:00.24 [4]<br>(0:11.24) | 0:49.00 [3]<br>(0:11.68) | 0:37.32 [3]<br>(0:12.13) | 0:25.19 [3]<br>(0:12.38) | 0:12.81 [3]<br>(0:12.81) |
| Average Speed [km/h]   | 44.4                     | 64.7                     | 61.7                     | 59.8                     | 58.6                     | 56.2                     |
| Top Speed [km/h]       | 63.7                     | 65.6                     | 63.0                     | 61.9                     | 61.4                     | 57.5                     |
| Avg. Dist. to Rail [m] | 5.6                      | 3.4                      | 1.6                      | 1.2                      | 2.0                      | 5.2                      |
| Avg. Stride Freq. [Hz] | 2.3                      | 2.4                      | 2.3                      | 2.3                      | 2.3                      | 2.2                      |
| Avg. Stride Length [m] | 5.5                      | 7.4                      | 7.5                      | 7.2                      | 7.0                      | 7.1                      |

Report Created: Thu 28 March 2024 17:55 GMT+10

[] Ranking at each section and finish

-:--- No data available at this section