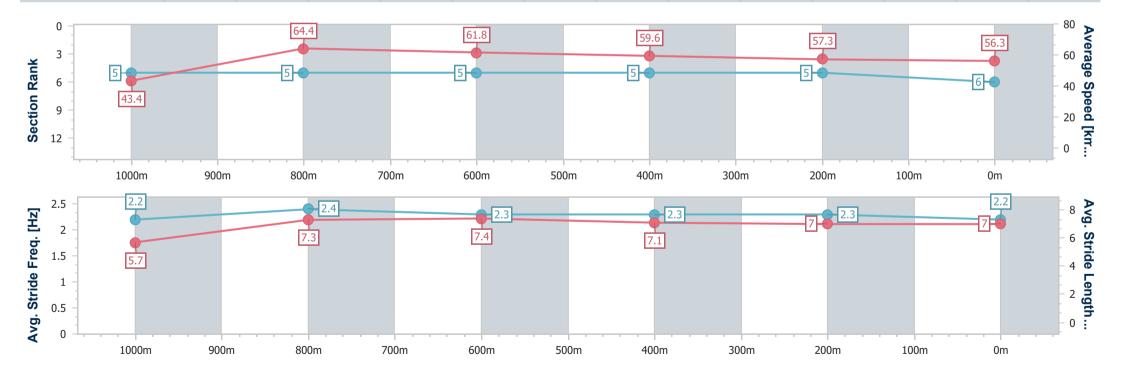

## Horse/Jockey Name Final Rank Fastest Section Time (Section) Top Speed [km/h] (Section) Race State Vonzither 6 0:08.26 (Overall) Finished

## Race 6: SEDL AGENCIES BENCHMARK 70 Handicap - 1100m

28 March 2024 - 17:30

Track Rating: Soft 7, Weather: Fine, Rail Position: True

| Section                | Overall                  | 1000m                    | 800m                     | 600m                     | 400m                     | 200m                     |
|------------------------|--------------------------|--------------------------|--------------------------|--------------------------|--------------------------|--------------------------|
|                        |                          |                          |                          |                          |                          |                          |
| Section Times          | 1:08.63 [6]<br>(0:08.26) | 1:00.37 [5]<br>(0:11.29) | 0:49.08 [5]<br>(0:11.68) | 0:37.40 [5]<br>(0:12.09) | 0:25.31 [5]<br>(0:12.48) | 0:12.83 [5]<br>(0:12.83) |
| Average Speed [km/h]   | 43.4                     | 64.4                     | 61.8                     | 59.6                     | 57.3                     | 56.3                     |
| Top Speed [km/h]       | 61.0                     | 65.7                     | 64.4                     | 61.5                     | 59.4                     | 56.5                     |
| Avg. Dist. to Rail [m] | 8.6                      | 2.8                      | 1.5                      | 0.7                      | 1.0                      | 1.1                      |
| Avg. Stride Freq. [Hz] | 2.2                      | 2.4                      | 2.3                      | 2.3                      | 2.3                      | 2.2                      |
| Avg. Stride Length [m] | 5.7                      | 7.3                      | 7.4                      | 7.1                      | 7.0                      | 7.0                      |

Report Created: Thu 28 March 2024 17:55 GMT+10

[] Ranking at each section and finish

-:--- No data available at this section