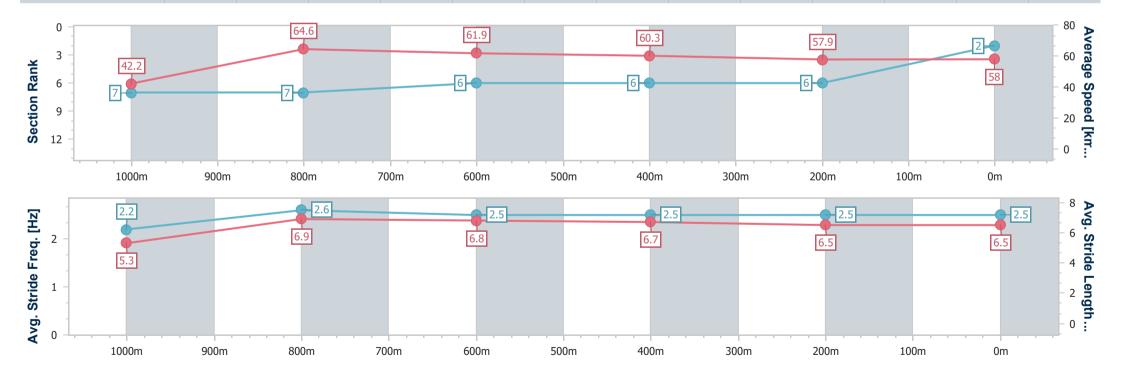

## Horse/Jockey Name Incomparable Final Rank 2 Fastest Section Time (Section) 0:08.60 (Overall) Top Speed [km/h] (Section) 66.3 (1000m) Race State Finished

## Race 6: SEDL AGENCIES BENCHMARK 70 Handicap - 1100m

28 March 2024 - 17:30

Track Rating: Soft 7, Weather: Fine, Rail Position: True

| Section                | Overall                  | 1000m                    | 800m                     | 600m                     | 400m                     | 200m                     |  |  |  |
|------------------------|--------------------------|--------------------------|--------------------------|--------------------------|--------------------------|--------------------------|--|--|--|
| Section Times          | 1:08.26 [2]<br>(0:08.60) | 0:59.66 [7]<br>(0:11.18) | 0:48.48 [7]<br>(0:11.65) | 0:36.83 [6]<br>(0:11.96) | 0:24.87 [6]<br>(0:12.42) | 0:12.45 [6]<br>(0:12.45) |  |  |  |
| Average Speed [km/h]   | 42.2                     | 64.6                     | 61.9                     | 60.3                     | 57.9                     | 58.0                     |  |  |  |
| Top Speed [km/h]       | 62.7                     | 66.3                     | 64.9                     | 62.5                     | 59.5                     | 58.4                     |  |  |  |
| Avg. Dist. to Rail [m] | 5.4                      | 2.6                      | 0.7                      | 0.5                      | 0.8                      | 4.6                      |  |  |  |
| Avg. Stride Freq. [Hz] | 2.2                      | 2.6                      | 2.5                      | 2.5                      | 2.5                      | 2.5                      |  |  |  |
| Avg. Stride Length [m] | 5.3                      | 6.9                      | 6.8                      | 6.7                      | 6.5                      | 6.5                      |  |  |  |

Report Created: Thu 28 March 2024 17:55 GMT+10

[] Ranking at each section and finish

-:--- No data available at this section