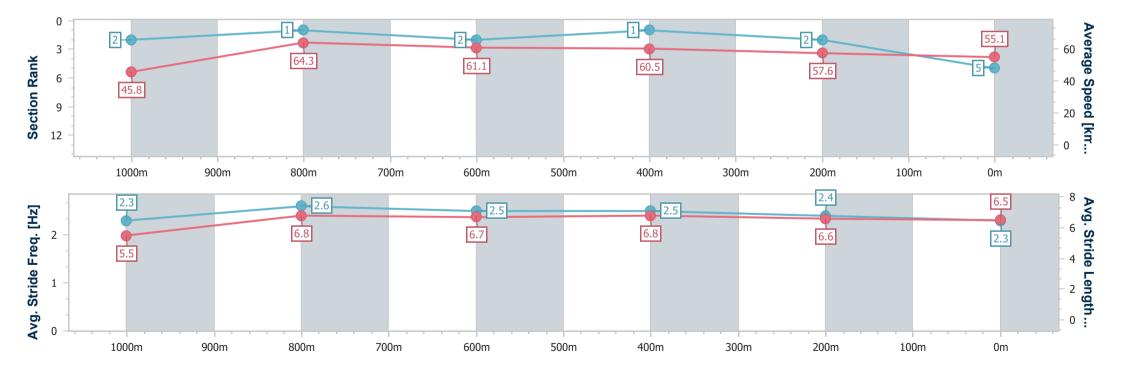

## Horse/Jockey Name Final Rank Fastest Section Time (Section) Top Speed [km/h] (Section) Race State Gypsy Power 5 0:07.88 (Overall) 65.4 (1000m) Finished

## Race 6: SEDL AGENCIES BENCHMARK 70 Handicap - 1100m

28 March 2024 - 17:30

Track Rating: Soft 7, Weather: Fine, Rail Position: True

| Section                | Overall                  | 1000m                    | 800m                     | 600m                     | 400m                     | 200m                     |
|------------------------|--------------------------|--------------------------|--------------------------|--------------------------|--------------------------|--------------------------|
| Section Times          | 1:08.53 [5]<br>(0:07.88) | 1:00.65 [2]<br>(0:11.22) | 0:49.43 [1]<br>(0:11.89) | 0:37.54 [2]<br>(0:11.92) | 0:25.62 [1]<br>(0:12.55) | 0:13.07 [2]<br>(0:13.07) |
| Average Speed [km/h]   | 45.8                     | 64.3                     | 61.1                     | 60.5                     | 57.6                     | 55.1                     |
| Top Speed [km/h]       | 63.1                     | 65.4                     | 62.7                     | 62.3                     | 58.8                     | 56.7                     |
| Avg. Dist. to Rail [m] | 2.9                      | 1.4                      | 2.1                      | 0.6                      | 1.1                      | 2.7                      |
| Avg. Stride Freq. [Hz] | 2.3                      | 2.6                      | 2.5                      | 2.5                      | 2.4                      | 2.3                      |
| Avg. Stride Length [m] | 5.5                      | 6.8                      | 6.7                      | 6.8                      | 6.6                      | 6.5                      |

Report Created: Thu 28 March 2024 17:55 GMT+10

[] Ranking at each section and finish

-:--- No data available at this section