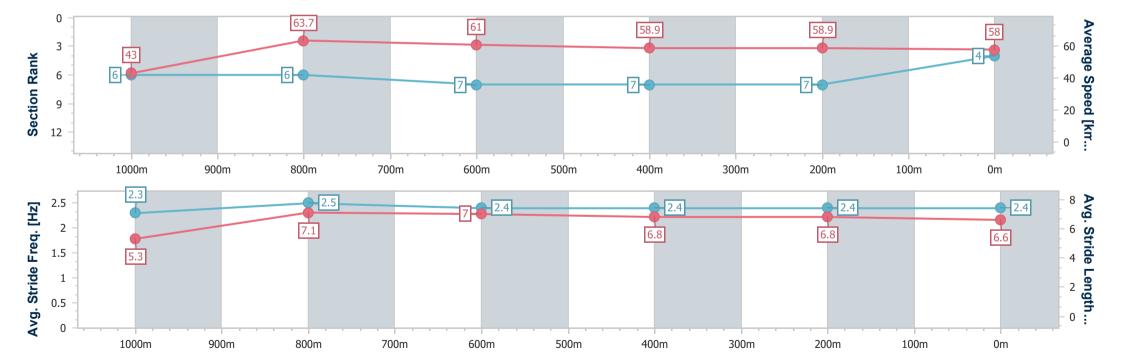

## Horse/Jockey Name Overseas Final Rank 4 Fastest Section Time (Section) Top Speed [km/h] (Section) Race State Overseas 6 0:08.41 (Overall) Finished

## Race 6: SEDL AGENCIES BENCHMARK 70 Handicap - 1100m

28 March 2024 - 17:30

Track Rating: Soft 7, Weather: Fine, Rail Position: True

| Section                | Overall                  | 1000m                    | 800m                     | 600m                     | 400m                     | 200m                     |
|------------------------|--------------------------|--------------------------|--------------------------|--------------------------|--------------------------|--------------------------|
| Section Times          | 1:08.43 [4]<br>(0:08.41) | 1:00.02 [6]<br>(0:11.35) | 0:48.67 [6]<br>(0:11.78) | 0:36.89 [7]<br>(0:12.20) | 0:24.69 [7]<br>(0:12.27) | 0:12.42 [7]<br>(0:12.42) |
| Average Speed [km/h]   | 43.0                     | 63.7                     | 61.0                     | 58.9                     | 58.9                     | 58.0                     |
| Top Speed [km/h]       | 60.3                     | 65.1                     | 63.0                     | 60.3                     | 61.1                     | 58.9                     |
| Avg. Dist. to Rail [m] | 3.0                      | 2.0                      | 0.3                      | 0.6                      | 1.8                      | 7.9                      |
| Avg. Stride Freq. [Hz] | 2.3                      | 2.5                      | 2.4                      | 2.4                      | 2.4                      | 2.4                      |
| Avg. Stride Length [m] | 5.3                      | 7.1                      | 7.0                      | 6.8                      | 6.8                      | 6.6                      |

Report Created: Thu 28 March 2024 17:55 GMT+10

[] Ranking at each section and finish

-:--- No data available at this section