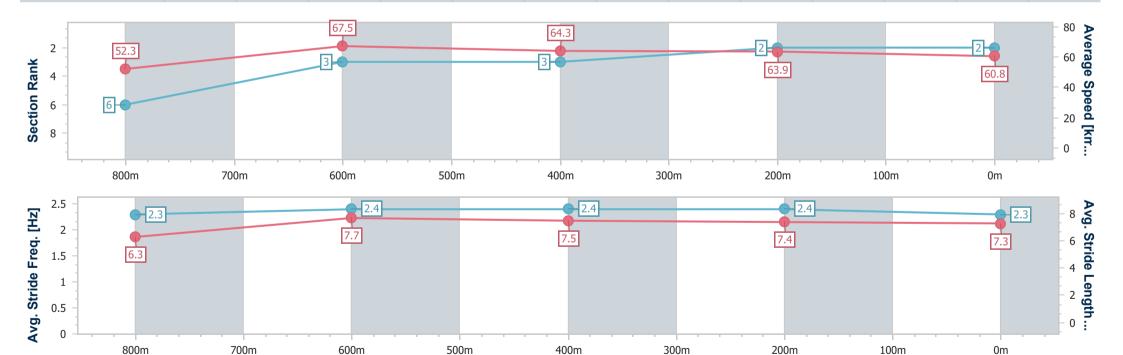

Race 1: RESI HOMES PTY LTD Maiden Plate - 1000m

31 March 2024 - 12:40

Track Rating: Synthetic, Weather: Overcast, Rail Position: True

| Section                | Overall                  | 800m                     | 600m                     | 400m                     | 200m                     |
|------------------------|--------------------------|--------------------------|--------------------------|--------------------------|--------------------------|
| Section Times          | 0:58.93 [2]<br>(0:13.74) | 0:45.19 [6]<br>(0:10.77) | 0:34.42 [3]<br>(0:11.26) | 0:23.16 [3]<br>(0:11.29) | 0:11.87 [2]<br>(0:11.87) |
| Average Speed [km/h]   | 52.3                     | 67.5                     | 64.3                     | 63.9                     | 60.8                     |
| Top Speed [km/h]       | 67.2                     | 68.5                     | 66.2                     | 65.0                     | 63.1                     |
| Avg. Dist. to Rail [m] | 4.1                      | 0.9                      | 1.5                      | 3.5                      | 4.5                      |
| Avg. Stride Freq. [Hz] | 2.3                      | 2.4                      | 2.4                      | 2.4                      | 2.3                      |
| Avg. Stride Length [m] | 6.3                      | 7.7                      | 7.5                      | 7.4                      | 7.3                      |

## Horse/Jockey Name Overtern Final Rank 3 Fastest Section Time (Section) Top Speed [km/h] (Section) Race State Overtern 69.1 (Overall) Finished