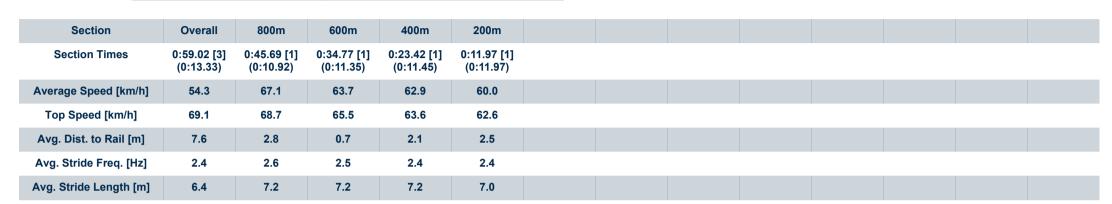

### Race 1: RESI HOMES PTY LTD Maiden Plate - 1000m

31 March 2024 - 12:40

Track Rating: Synthetic, Weather: Overcast, Rail Position: True

| Sectio<br>Field 1 |     |                   |         |                     |                    | Overall<br>0:58.63<br>(0:13.33) | 800m<br>0:45.30<br>(0:10.92) | 600m<br>0:34.38<br>(0:11.35) | 400m<br>0:23.03<br>(0:11.45) | 200m<br>0:11.58<br>(0:11.58) |         | Last 600m<br>0:34.38 |                           |
|-------------------|-----|-------------------|---------|---------------------|--------------------|---------------------------------|------------------------------|------------------------------|------------------------------|------------------------------|---------|----------------------|---------------------------|
| Rank              | TAB | Horse/Jockey      | Barrier | Top Speed<br>[km/h] | Fastest<br>Section |                                 |                              |                              |                              |                              | Margin  |                      | Distance<br>Travelled [m] |
| 1                 | 5   | DAYU              | 5       | 68.2                | 0:10.86            | 0:58.63 [1]                     | 0:44.51 [9]                  | 0:33.48 [9]                  | 0:22.05 [9]                  | 0:11.19 [4]                  | 0:58.63 | 0:33.48              |                           |
|                   |     | Michael Rodd      |         | 400m                | 400m               | (0:14.12)                       | (0:11.03)                    | (0:11.43)                    | (0:10.86)                    | (0:11.19)                    |         |                      |                           |
| 2                 | 7   | MISS MOOV         | 7       | 68.5                | 0:10.77            | 0:58.93 [2]                     | 0:45.19 [6]                  | 0:34.42 [3]                  | 0:23.16 [3]                  | 0:11.87 [2]                  | 1.8L    | 0:34.42              | -8                        |
|                   |     | Robbie Dolan      |         | 800m                | 800m               | (0:13.74)                       | (0:10.77)                    | (0:11.26)                    | (0:11.29)                    | (0:11.87)                    |         |                      |                           |
| 3                 | 9   | OVERTERN          | 9       | 69.1                | 0:10.92            | 0:59.02 [3]                     | 0:45.69 [1]                  | 0:34.77 [1]                  | 0:23.42 [1]                  | 0:11.97 [1]                  | 2.2L    | 0:34.77              | -7                        |
|                   |     | Minonette Kennedy |         | Overall             | 800m               | (0:13.33)                       | (0:10.92)                    | (0:11.35)                    | (0:11.45)                    | (0:11.97)                    |         |                      |                           |
| 4                 | 4   | CRYPTO KING       | 4       | 68.1                | 0:11.12            | 0:59.14 [4]                     | 0:45.68 [3]                  | 0:34.56 [4]                  | 0:23.30 [4]                  | 0:12.02 [3]                  | 2.7L    | 0:34.56              | -11                       |
|                   |     | Wendy Peel        |         | Overall             | 800m               | (0:13.46)                       | (0:11.12)                    | (0:11.26)                    | (0:11.28)                    | (0:12.02)                    |         |                      |                           |
| 5                 | 3   | POWERALONG        | 3       | 68.5                | 0:10.95            | 0:59.61 [5]                     | 0:45.70 [7]                  | 0:34.75 [7]                  | 0:23.52 [6]                  | 0:12.05 [5]                  | 5.2L    | 0:34.75              | -6                        |
|                   |     | Nathan Thomas     |         | 800m                | 800m               | (0:13.91)                       | (0:10.95)                    | (0:11.23)                    | (0:11.47)                    | (0:12.05)                    |         |                      |                           |
| 6                 | 2   | PANTHER POWER     | 2       | 69.6                | 0:10.82            | 0:59.64 [6]                     | 0:45.57 [8]                  | 0:34.75 [8]                  | 0:23.56 [5]                  | 0:12.08 [6]                  | 5.3L    | 0:34.75              | -10                       |
|                   |     | Nikita Beriman    |         | 800m                | 800m               | (0:14.07)                       | (0:10.82)                    | (0:11.19)                    | (0:11.48)                    | (0:12.08)                    |         |                      |                           |
| 7                 | 6   | DARE I SAY        | 6       | 67.6                | 0:11.05            | 0:59.87 [7]                     | 0:46.18 [4]                  | 0:35.13 [6]                  | 0:23.74 [7]                  | 0:12.05 [9]                  | 6.6L    | 0:35.13              | -8                        |
|                   |     | Jim Byrne         |         | 800m                | 800m               | (0:13.69)                       | (0:11.05)                    | (0:11.39)                    | (0:11.69)                    | (0:12.05)                    |         |                      |                           |
| 8                 | 1   | MUMMIFICATION     | 1       | 69.2                | 0:10.92            | 1:00.34 [8]                     | 0:46.61 [5]                  | 0:35.69 [5]                  | 0:24.13 [8]                  | 0:12.55 [7]                  | 9.4L    | 0:35.69              | -2                        |
|                   |     | Cody Collis       |         | 800m                | 800m               | (0:13.73)                       | (0:10.92)                    | (0:11.56)                    | (0:11.58)                    | (0:12.55)                    |         |                      |                           |
| 9                 | 8   | SHOOT THE BOSS    | 8       | 68.1                | 0:10.89            | 1:01.80 [9]                     | 0:48.36 [2]                  | 0:37.47 [2]                  | 0:26.13 [2]                  | 0:13.99 [8]                  | 17.9L   | 0:37.47              | -15                       |
|                   |     | Morgan Butler     |         | Overall             | 800m               | (0:13.44)                       | (0:10.89)                    | (0:11.34)                    | (0:12.14)                    | (0:13.99)                    |         |                      |                           |