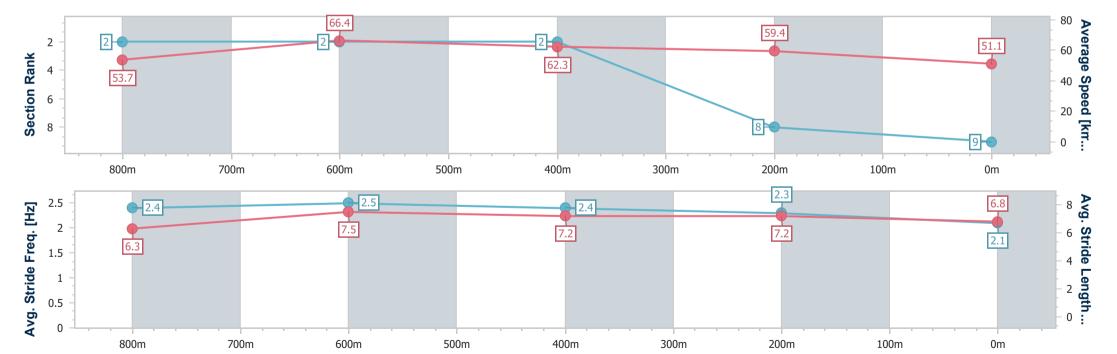

Race 1: RESI HOMES PTY LTD Maiden Plate - 1000m

31 March 2024 - 12:40

Track Rating: Synthetic, Weather: Overcast, Rail Position: True

400m

300m

200m

Report Created: Sun 31 March 2024 13:37 GMT+10

700m

600m

500m

[] Ranking at each section and finish

-:--.- No data available at this section

800m

NA No data available

0m

Page 6/10

100m