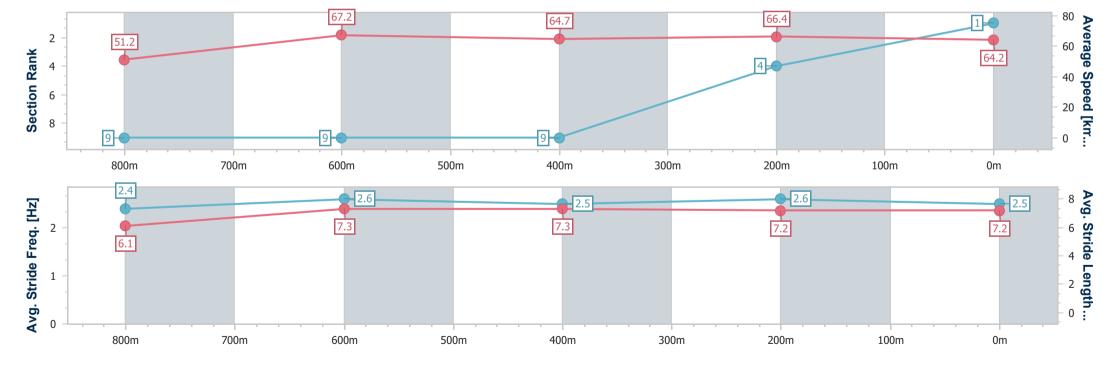

# Horse/Jockey Name Dayu Final Rank 1 Fastest Section Time (Section) Top Speed [km/h] (Section) Race State Dayu 68.2 (400m) Finished

## Sunshine Coast Poly Track QLD Professional

Race 1: RESI HOMES PTY LTD Maiden Plate - 1000m

31 March 2024 - 12:40

Track Rating: Synthetic, Weather: Overcast, Rail Position: True

| Section                | Overall                  | 800m                     | 600m                     | 400m                     | 200r                     |
|------------------------|--------------------------|--------------------------|--------------------------|--------------------------|--------------------------|
| Section Times          | 0:58.63 [1]<br>(0:14.12) | 0:44.51 [9]<br>(0:11.03) | 0:33.48 [9]<br>(0:11.43) | 0:22.05 [9]<br>(0:10.86) | 0:11.19 [4]<br>(0:11.19) |
| Average Speed [km/h]   | 51.2                     | 67.2                     | 64.7                     | 66.4                     | 64.2                     |
| Top Speed [km/h]       | 68.0                     | 68.1                     | 67.3                     | 68.2                     | 65.8                     |
| Avg. Dist. to Rail [m] | 6.3                      | 4.0                      | 3.9                      | 8.7                      | 10.0                     |
| Avg. Stride Freq. [Hz] | 2.4                      | 2.6                      | 2.5                      | 2.6                      | 2.5                      |
| Avg. Stride Length [m] | 6.1                      | 7.3                      | 7.3                      | 7.2                      | 7.2                      |