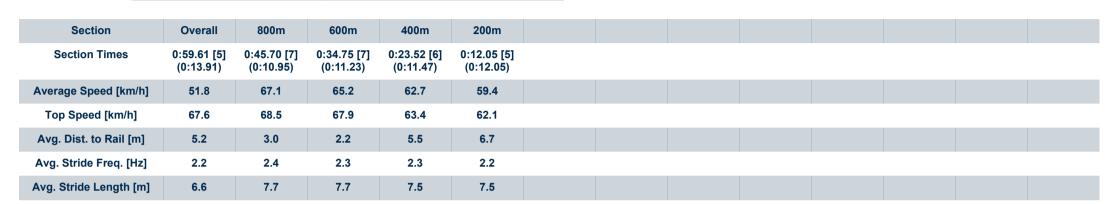

### Sunshine Coast Poly Track QLD Professional

Race 1: RESI HOMES PTY LTD Maiden Plate - 1000m

31 March 2024 - 12:40

Track Rating: Synthetic, Weather: Overcast, Rail Position: True

| Section                | Overall                  | 800m                     | 600m                     | 400m                     | 200m                     |
|------------------------|--------------------------|--------------------------|--------------------------|--------------------------|--------------------------|
| Section Times          | 0:59.64 [6]<br>(0:14.07) | 0:45.57 [8]<br>(0:10.82) | 0:34.75 [8]<br>(0:11.19) | 0:23.56 [5]<br>(0:11.48) | 0:12.08 [6]<br>(0:12.08) |
| Average Speed [km/h]   | 51.2                     | 66.8                     | 64.5                     | 62.8                     | 59.7                     |
| Top Speed [km/h]       | 67.8                     | 69.6                     | 67.3                     | 64.2                     | 61.3                     |
| Avg. Dist. to Rail [m] | 3.7                      | 0.5                      | 0.8                      | 4.7                      | 5.3                      |
| Avg. Stride Freq. [Hz] | 2.2                      | 2.4                      | 2.4                      | 2.4                      | 2.3                      |
| Avg. Stride Length [m] | 6.6                      | 7.6                      | 7.5                      | 7.4                      | 7.3                      |