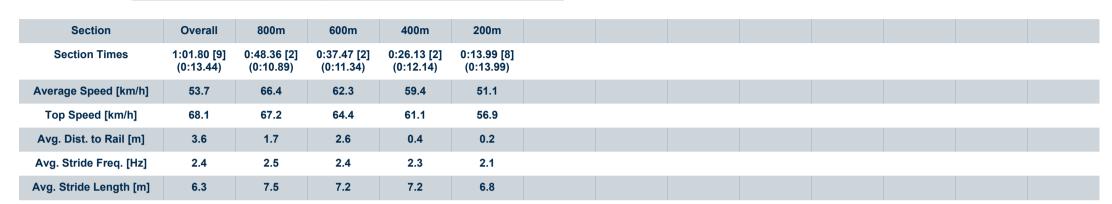

Race 1: RESI HOMES PTY LTD Maiden Plate - 1000m

31 March 2024 - 12:40

Track Rating: Synthetic, Weather: Overcast, Rail Position: True

Report Created: Sun 31 March 2024 13:37 GMT+10

[] Ranking at each section and finish

-:--- No data available at this section

NA No data available

Page 9/10

# Horse/Jockey Name Shoot The Boss Final Rank 9 Fastest Section Time (Section) Top Speed [km/h] (Section) 68.1 (Overall) Race State Finished