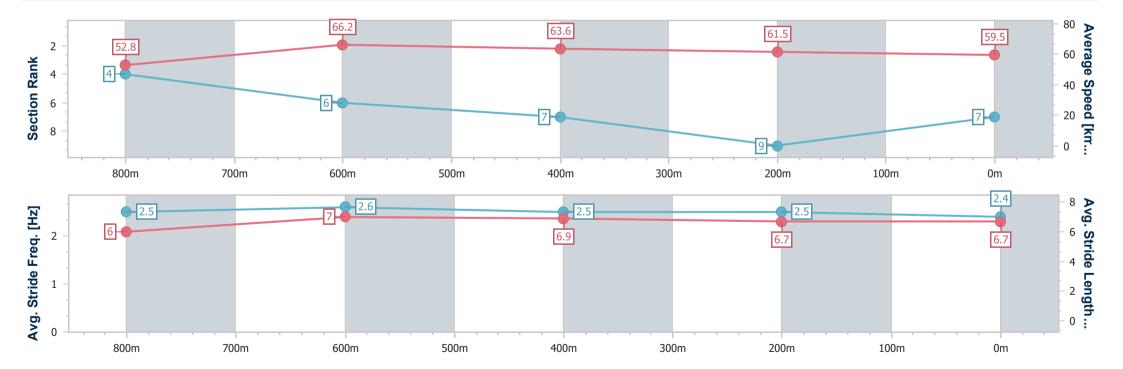

Race 1: RESI HOMES PTY LTD Maiden Plate - 1000m

31 March 2024 - 12:40

Track Rating: Synthetic, Weather: Overcast, Rail Position: True

| Section                | Overall                  | 800m                     | 600m                     | 400m                     | 200m                     |
|------------------------|--------------------------|--------------------------|--------------------------|--------------------------|--------------------------|
| Section Times          | 0:59.87 [7]<br>(0:13.69) | 0:46.18 [4]<br>(0:11.05) | 0:35.13 [6]<br>(0:11.39) | 0:23.74 [7]<br>(0:11.69) | 0:12.05 [9]<br>(0:12.05) |
| Average Speed [km/h]   | 52.8                     | 66.2                     | 63.6                     | 61.5                     | 59.5                     |
| Top Speed [km/h]       | 66.4                     | 67.6                     | 64.8                     | 62.7                     | 61.7                     |
| Avg. Dist. to Rail [m] | 6.7                      | 2.6                      | 0.8                      | 6.4                      | 8.2                      |
| Avg. Stride Freq. [Hz] | 2.5                      | 2.6                      | 2.5                      | 2.5                      | 2.4                      |
| Avg. Stride Length [m] | 6.0                      | 7.0                      | 6.9                      | 6.7                      | 6.7                      |