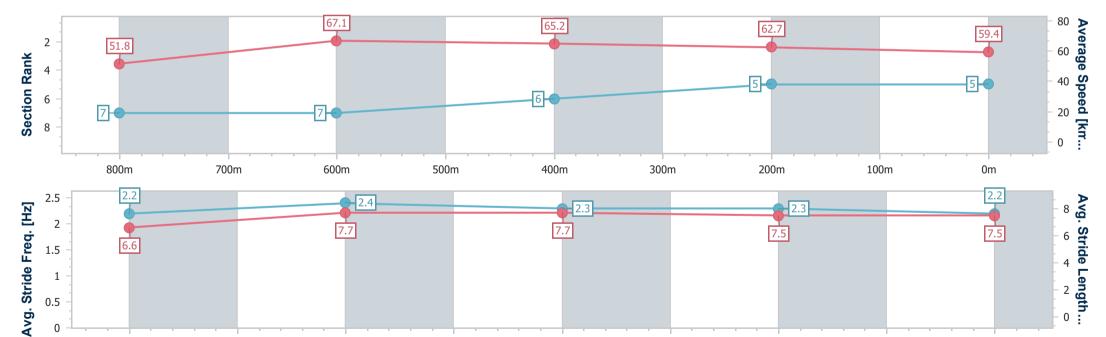

Race 1: RESI HOMES PTY LTD Maiden Plate - 1000m

31 March 2024 - 12:40

Track Rating: Synthetic, Weather: Overcast, Rail Position: True

| Section                | Overall                  | 800m                     | 600m                     | 400m                     | 200m                     |
|------------------------|--------------------------|--------------------------|--------------------------|--------------------------|--------------------------|
| Section Times          | 0:59.87 [7]<br>(0:13.69) | 0:46.18 [4]<br>(0:11.05) | 0:35.13 [6]<br>(0:11.39) | 0:23.74 [7]<br>(0:11.69) | 0:12.05 [9]<br>(0:12.05) |
| Average Speed [km/h]   | 52.8                     | 66.2                     | 63.6                     | 61.5                     | 59.5                     |
| Top Speed [km/h]       | 66.4                     | 67.6                     | 64.8                     | 62.7                     | 61.7                     |
| Avg. Dist. to Rail [m] | 6.7                      | 2.6                      | 0.8                      | 6.4                      | 8.2                      |
| Avg. Stride Freq. [Hz] | 2.5                      | 2.6                      | 2.5                      | 2.5                      | 2.4                      |
| Avg. Stride Length [m] | 6.0                      | 7.0                      | 6.9                      | 6.7                      | 6.7                      |