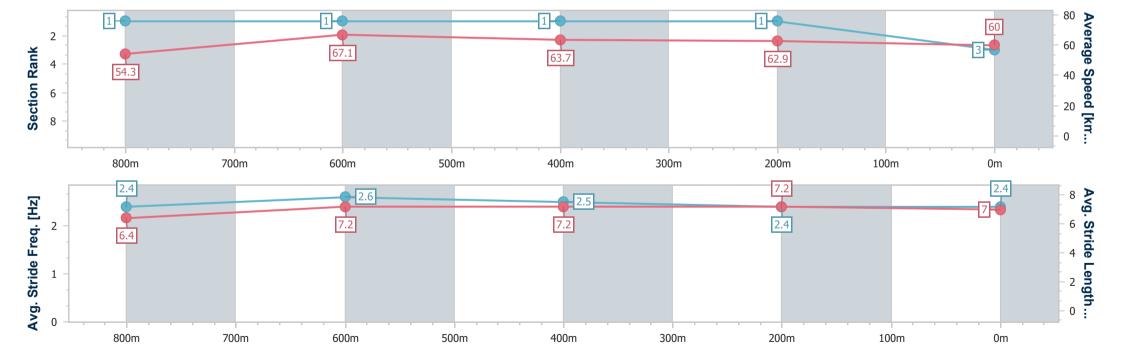

# Horse/Jockey Name Shoot The Boss Final Rank 9 Fastest Section Time (Section) Top Speed [km/h] (Section) 68.1 (Overall) Race State Finished