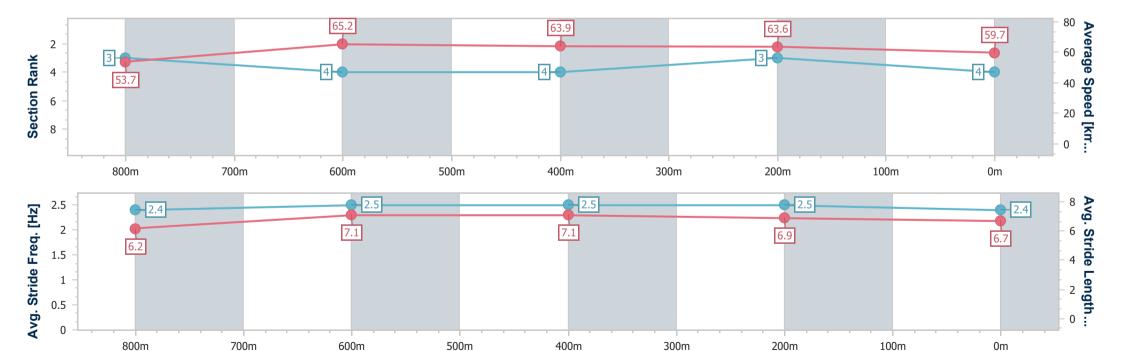

## Sunshine Coast Poly Track QLD Professional

Race 1: RESI HOMES PTY LTD Maiden Plate - 1000m

31 March 2024 - 12:40

Track Rating: Synthetic, Weather: Overcast, Rail Position: True

| Section                | Overall                  | 800m                     | 600m                     | 400m                     | 200m                     |
|------------------------|--------------------------|--------------------------|--------------------------|--------------------------|--------------------------|
| Section Times          | 0:59.14 [4]<br>(0:13.46) | 0:45.68 [3]<br>(0:11.12) | 0:34.56 [4]<br>(0:11.26) | 0:23.30 [4]<br>(0:11.28) | 0:12.02 [3]<br>(0:12.02) |
| Average Speed [km/h]   | 53.7                     | 65.2                     | 63.9                     | 63.6                     | 59.7                     |
| Top Speed [km/h]       | 68.1                     | 67.9                     | 64.4                     | 65.0                     | 62.5                     |
| Avg. Dist. to Rail [m] | 2.0                      | 1.2                      | 0.5                      | 0.3                      | 0.2                      |
| Avg. Stride Freq. [Hz] | 2.4                      | 2.5                      | 2.5                      | 2.5                      | 2.4                      |
| Avg. Stride Length [m] | 6.2                      | 7.1                      | 7.1                      | 6.9                      | 6.7                      |