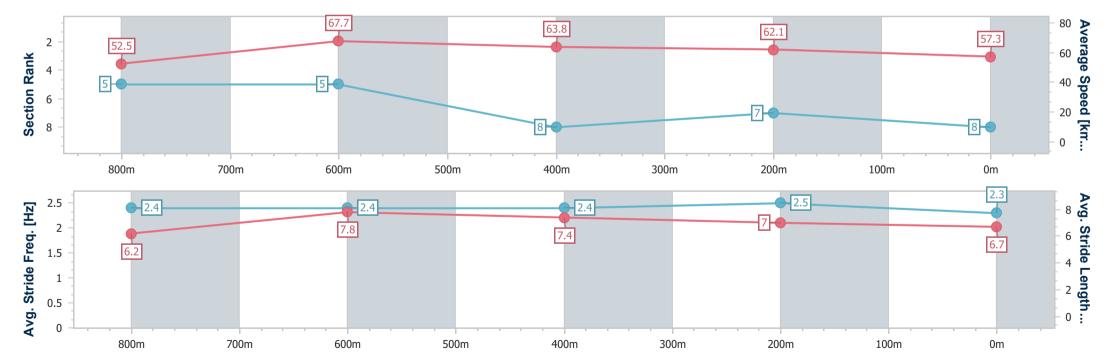

Race 1: RESI HOMES PTY LTD Maiden Plate - 1000m

31 March 2024 - 12:40

Track Rating: Synthetic, Weather: Overcast, Rail Position: True

Report Created: Sun 31 March 2024 13:37 GMT+10

[] Ranking at each section and finish

-:--- No data available at this section

NA No data available

Page 9/10

# Horse/Jockey Name Shoot The Boss Final Rank 9 Fastest Section Time (Section) Top Speed [km/h] (Section) 68.1 (Overall) Race State Finished