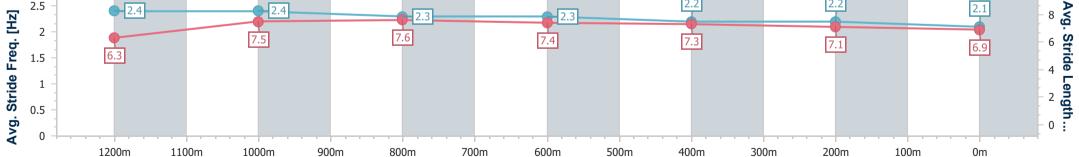

Sunshine Coast Poly Track QLD Professional

Race 3: DICKY BEACH SURF CLUB Maiden Plate - 1400m 31 March 2024 - 13:50

Track Rating: Synthetic, Weather: Overcast, Rail Position: True

| Section                | Overall                  | 1200m                    | 1000m                    | 800m                     | 600m                     | 400m                     | 200m                     |
|------------------------|--------------------------|--------------------------|--------------------------|--------------------------|--------------------------|--------------------------|--------------------------|
| Section Times          | 1:25.92 [3]<br>(0:13.28) | 1:12.64 [1]<br>(0:11.36) | 1:01.28 [1]<br>(0:11.24) | 0:50.04 [2]<br>(0:11.72) | 0:38.32 [1]<br>(0:12.18) | 0:26.14 [1]<br>(0:12.59) | 0:13.55 [2]<br>(0:13.55) |
| Average Speed [km/h]   | 54.3                     | 63.6                     | 64.2                     | 61.3                     | 59.0                     | 57.2                     | 53.0                     |
| Top Speed [km/h]       | 68.3                     | 67.6                     | 65.2                     | 64.7                     | 59.5                     | 58.9                     | 54.8                     |
| Avg. Dist. to Rail [m] | 6.3                      | 1.4                      | 1.1                      | 0.4                      | 0.7                      | 0.3                      | 0.2                      |
| Avg. Stride Freq. [Hz] | 2.3                      | 2.2                      | 2.2                      | 2.2                      | 2.2                      | 2.2                      | 2.1                      |
| Avg. Stride Length [m] | 6.5                      | 8.0                      | 8.0                      | 7.8                      | 7.5                      | 7.3                      | 7.0                      |