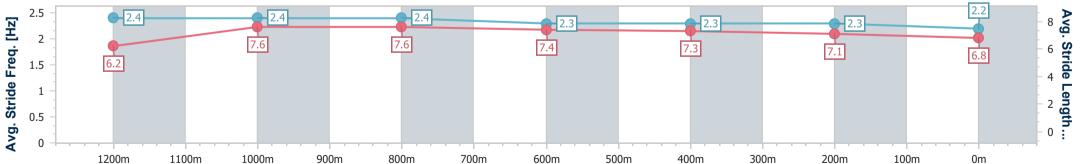

Race 3: DICKY BEACH SURF CLUB Maiden Plate - 1400m 31 March 2024 - 13:50

Track Rating: Synthetic, Weather: Overcast, Rail Position: True

| Section                | Overall                  | 1200m                    | 1000m                    | 800m                     | 600m                     | 400m                     | 200m                     |
|------------------------|--------------------------|--------------------------|--------------------------|--------------------------|--------------------------|--------------------------|--------------------------|
| Section Times          | 1:24.84 [1]<br>(0:13.78) | 1:11.06 [9]<br>(0:11.10) | 0:59.96 [7]<br>(0:11.34) | 0:48.62 [6]<br>(0:11.89) | 0:36.73 [5]<br>(0:12.08) | 0:24.65 [2]<br>(0:12.08) | 0:12.57 [1]<br>(0:12.57) |
| Average Speed [km/h]   | 52.5                     | 65.4                     | 63.6                     | 61.4                     | 60.7                     | 59.5                     | 57.3                     |
| Top Speed [km/h]       | 67.2                     | 68.2                     | 64.3                     | 62.3                     | 61.5                     | 61.0                     | 58.7                     |
| Avg. Dist. to Rail [m] | 7.3                      | 3.2                      | 2.8                      | 1.9                      | 2.4                      | 4.1                      | 4.9                      |
| Avg. Stride Freq. [Hz] | 2.3                      | 2.4                      | 2.3                      | 2.3                      | 2.3                      | 2.4                      | 2.3                      |
| Avg. Stride Length [m] | 6.3                      | 7.7                      | 7.6                      | 7.5                      | 7.2                      | 6.9                      | 7.0                      |