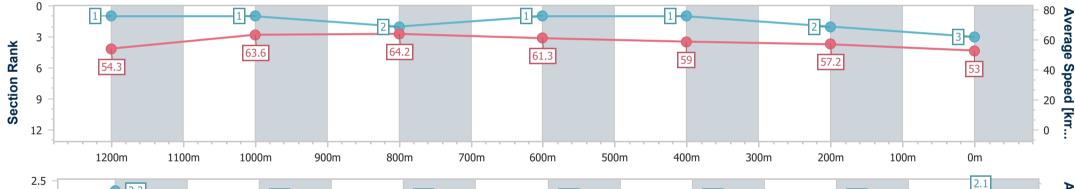

Sunshine Coast Poly Track QLD Professional

Race 3: DICKY BEACH SURF CLUB Maiden Plate - 1400m 31 March 2024 - 13:50

Track Rating: Synthetic, Weather: Overcast, Rail Position: True

| Section                | Overall                  | 1200m                    | 1000m                    | 800m                     | 600m                     | 400m                     | 200m                     |
|------------------------|--------------------------|--------------------------|--------------------------|--------------------------|--------------------------|--------------------------|--------------------------|
| Section Times          | 1:25.92 [3]<br>(0:13.28) | 1:12.64 [1]<br>(0:11.36) | 1:01.28 [1]<br>(0:11.24) | 0:50.04 [2]<br>(0:11.72) | 0:38.32 [1]<br>(0:12.18) | 0:26.14 [1]<br>(0:12.59) | 0:13.55 [2]<br>(0:13.55) |
| Average Speed [km/h]   | 54.3                     | 63.6                     | 64.2                     | 61.3                     | 59.0                     | 57.2                     | 53.0                     |
| Top Speed [km/h]       | 68.3                     | 67.6                     | 65.2                     | 64.7                     | 59.5                     | 58.9                     | 54.8                     |
| Avg. Dist. to Rail [m] | 6.3                      | 1.4                      | 1.1                      | 0.4                      | 0.7                      | 0.3                      | 0.2                      |
| Avg. Stride Freq. [Hz] | 2.3                      | 2.2                      | 2.2                      | 2.2                      | 2.2                      | 2.2                      | 2.1                      |
| Avg. Stride Length [m] | 6.5                      | 8.0                      | 8.0                      | 7.8                      | 7.5                      | 7.3                      | 7.0                      |