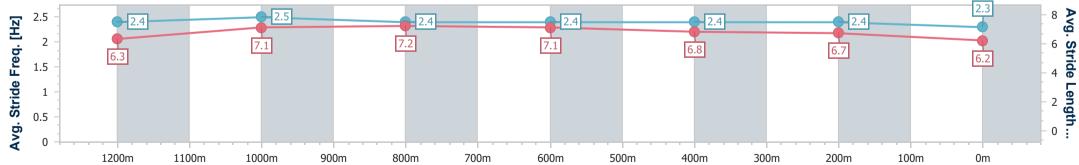

Sunshine Coast Poly Track QLD Professional

Race 3: DICKY BEACH SURF CLUB Maiden Plate - 1400m

31 March 2024 - 13:50 Track Rating: Synthetic, Weather: Overcast, Rail Position: True

| Section                | Overall                  | 1200m                    | 1000m                    | 800m                     | 600m                     | 400m                     | 200m                     |
|------------------------|--------------------------|--------------------------|--------------------------|--------------------------|--------------------------|--------------------------|--------------------------|
| Section Times          | 1:27.25 [9]<br>(0:13.49) | 1:13.76 [5]<br>(0:11.35) | 1:02.41 [6]<br>(0:11.47) | 0:50.94 [8]<br>(0:11.99) | 0:38.95 [7]<br>(0:12.32) | 0:26.63 [8]<br>(0:12.60) | 0:14.03 [9]<br>(0:14.03) |
| Average Speed [km/h]   | 53.7                     | 64.5                     | 62.8                     | 61.1                     | 59.4                     | 57.1                     | 51.1                     |
| Top Speed [km/h]       | 66.8                     | 66.7                     | 64.2                     | 62.7                     | 60.9                     | 58.9                     | 55.3                     |
| Avg. Dist. to Rail [m] | 8.3                      | 5.4                      | 4.3                      | 2.3                      | 2.2                      | 5.4                      | 8.1                      |
| Avg. Stride Freq. [Hz] | 2.4                      | 2.5                      | 2.4                      | 2.4                      | 2.4                      | 2.4                      | 2.3                      |
| Avg. Stride Length [m] | 6.3                      | 7.1                      | 7.2                      | 7.1                      | 6.8                      | 6.7                      | 6.2                      |