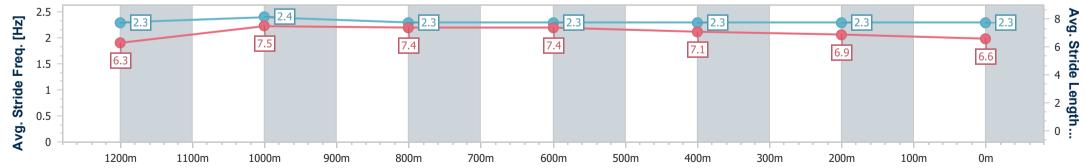

Race 3: DICKY BEACH SURF CLUB Maiden Plate - 1400m 31 March 2024 - 13:50

Track Rating: Synthetic, Weather: Overcast, Rail Position: True

| Section                | Overall                  | 1200m                    | 1000m                    | 800m                     | 600m                     | 400m                     | 200m                     |
|------------------------|--------------------------|--------------------------|--------------------------|--------------------------|--------------------------|--------------------------|--------------------------|
| Section Times          | 1:26.37 [5]<br>(0:13.46) | 1:12.91 [3]<br>(0:11.19) | 1:01.72 [2]<br>(0:11.25) | 0:50.47 [3]<br>(0:12.05) | 0:38.42 [3]<br>(0:12.37) | 0:26.05 [3]<br>(0:12.54) | 0:13.51 [4]<br>(0:13.51) |
| Average Speed [km/h]   | 53.7                     | 64.8                     | 64.1                     | 61.5                     | 59.4                     | 57.5                     | 53.1                     |
| Top Speed [km/h]       | 67.9                     | 67.9                     | 64.9                     | 62.5                     | 60.4                     | 58.9                     | 55.2                     |
| Avg. Dist. to Rail [m] | 5.8                      | 3.8                      | 3.5                      | 4.0                      | 2.8                      | 3.0                      | 3.3                      |
| Avg. Stride Freq. [Hz] | 2.4                      | 2.4                      | 2.4                      | 2.3                      | 2.3                      | 2.3                      | 2.2                      |
| Avg. Stride Length [m] | 6.2                      | 7.6                      | 7.6                      | 7.4                      | 7.3                      | 7.1                      | 6.8                      |