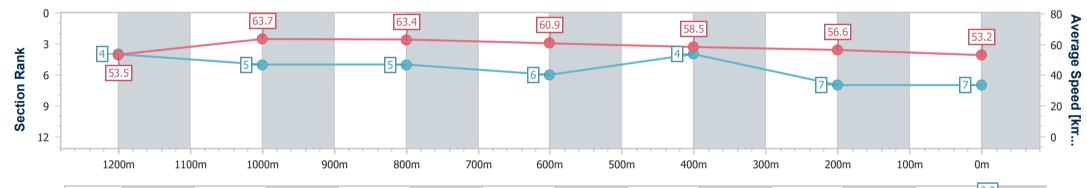

### Sunshine Coast Poly Track QLD Professional

Race 3: DICKY BEACH SURF CLUB Maiden Plate - 1400m

31 March 2024 - 13:50 Track Rating: Synthetic, Weather: Overcast, Rail Position: True

| Section                | Overall                  | 1200m                    | 1000m                    | 800m                     | 600m                     | 400m                     | 200m                     |
|------------------------|--------------------------|--------------------------|--------------------------|--------------------------|--------------------------|--------------------------|--------------------------|
| Section Times          | 1:26.56 [7]<br>(0:13.46) | 1:13.10 [4]<br>(0:11.36) | 1:01.74 [5]<br>(0:11.38) | 0:50.36 [5]<br>(0:11.94) | 0:38.42 [6]<br>(0:12.23) | 0:26.19 [4]<br>(0:12.73) | 0:13.46 [7]<br>(0:13.46) |
| Average Speed [km/h]   | 53.5                     | 63.7                     | 63.4                     | 60.9                     | 58.5                     | 56.6                     | 53.2                     |
| Top Speed [km/h]       | 66.7                     | 66.8                     | 64.7                     | 62.8                     | 60.2                     | 58.4                     | 55.0                     |
| Avg. Dist. to Rail [m] | 2.5                      | 1.5                      | 1.8                      | 1.6                      | 1.1                      | 2.6                      | 1.8                      |
| Avg. Stride Freq. [Hz] | 2.4                      | 2.4                      | 2.4                      | 2.3                      | 2.3                      | 2.3                      | 2.2                      |
| Avg. Stride Length [m] | 6.2                      | 7.5                      | 7.5                      | 7.2                      | 7.0                      | 6.9                      | 6.6                      |