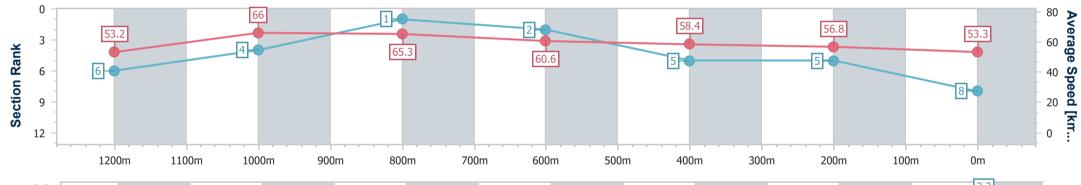

Race 3: DICKY BEACH SURF CLUB Maiden Plate - 1400m 31 March 2024 - 13:50

Track Rating: Synthetic, Weather: Overcast, Rail Position: True

| Section                | Overall                  | 1200m                    | 1000m                    | 800m                     | 600m                     | 400m                     | 200m                     |
|------------------------|--------------------------|--------------------------|--------------------------|--------------------------|--------------------------|--------------------------|--------------------------|
| Section Times          | 1:26.58 [8]<br>(0:13.68) | 1:12.90 [6]<br>(0:11.11) | 1:01.79 [4]<br>(0:11.04) | 0:50.75 [1]<br>(0:12.12) | 0:38.63 [2]<br>(0:12.48) | 0:26.15 [5]<br>(0:12.65) | 0:13.50 [5]<br>(0:13.50) |
| Average Speed [km/h]   | 53.2                     | 66.0                     | 65.3                     | 60.6                     | 58.4                     | 56.8                     | 53.3                     |
| Top Speed [km/h]       | 67.4                     | 68.1                     | 67.0                     | 63.9                     | 61.1                     | 58.6                     | 55.0                     |
| Avg. Dist. to Rail [m] | 9.5                      | 8.3                      | 5.6                      | 2.6                      | 2.0                      | 1.1                      | 0.4                      |
| Avg. Stride Freq. [Hz] | 2.3                      | 2.4                      | 2.4                      | 2.3                      | 2.3                      | 2.3                      | 2.2                      |
| Avg. Stride Length [m] | 6.4                      | 7.7                      | 7.5                      | 7.3                      | 7.0                      | 6.9                      | 6.6                      |