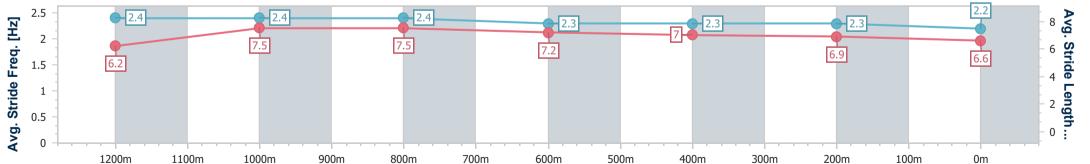

Race 3: DICKY BEACH SURF CLUB Maiden Plate - 1400m 31 March 2024 - 13:50

Track Rating: Synthetic, Weather: Overcast, Rail Position: True

| Section                | Overall                  | 1200m                    | 1000m                    | 800m                     | 600m                     | 400m                     | 200m                     |
|------------------------|--------------------------|--------------------------|--------------------------|--------------------------|--------------------------|--------------------------|--------------------------|
| Section Times          | 1:24.84 [1]<br>(0:13.78) | 1:11.06 [9]<br>(0:11.10) | 0:59.96 [7]<br>(0:11.34) | 0:48.62 [6]<br>(0:11.89) | 0:36.73 [5]<br>(0:12.08) | 0:24.65 [2]<br>(0:12.08) | 0:12.57 [1]<br>(0:12.57) |
| Average Speed [km/h]   | 52.5                     | 65.4                     | 63.6                     | 61.4                     | 60.7                     | 59.5                     | 57.3                     |
| Top Speed [km/h]       | 67.2                     | 68.2                     | 64.3                     | 62.3                     | 61.5                     | 61.0                     | 58.7                     |
| Avg. Dist. to Rail [m] | 7.3                      | 3.2                      | 2.8                      | 1.9                      | 2.4                      | 4.1                      | 4.9                      |
| Avg. Stride Freq. [Hz] | 2.3                      | 2.4                      | 2.3                      | 2.3                      | 2.3                      | 2.4                      | 2.3                      |
| Avg. Stride Length [m] | 6.3                      | 7.7                      | 7.6                      | 7.5                      | 7.2                      | 6.9                      | 7.0                      |