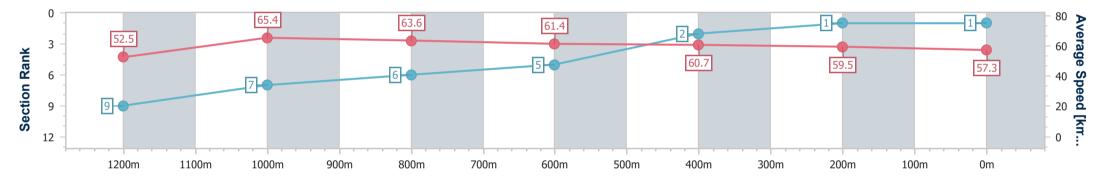

Race 3: DICKY BEACH SURF CLUB Maiden Plate - 1400m 31 March 2024 - 13:50

Track Rating: Synthetic, Weather: Overcast, Rail Position: True

| Section                | Overall                  | 1200m                    | 1000m                    | 800m                     | 600m                     | 400m                     | 200m                     |
|------------------------|--------------------------|--------------------------|--------------------------|--------------------------|--------------------------|--------------------------|--------------------------|
| Section Times          | 1:24.84 [1]<br>(0:13.78) | 1:11.06 [9]<br>(0:11.10) | 0:59.96 [7]<br>(0:11.34) | 0:48.62 [6]<br>(0:11.89) | 0:36.73 [5]<br>(0:12.08) | 0:24.65 [2]<br>(0:12.08) | 0:12.57 [1]<br>(0:12.57) |
| Average Speed [km/h]   | 52.5                     | 65.4                     | 63.6                     | 61.4                     | 60.7                     | 59.5                     | 57.3                     |
| Top Speed [km/h]       | 67.2                     | 68.2                     | 64.3                     | 62.3                     | 61.5                     | 61.0                     | 58.7                     |
| Avg. Dist. to Rail [m] | 7.3                      | 3.2                      | 2.8                      | 1.9                      | 2.4                      | 4.1                      | 4.9                      |
| Avg. Stride Freq. [Hz] | 2.3                      | 2.4                      | 2.3                      | 2.3                      | 2.3                      | 2.4                      | 2.3                      |
| Avg. Stride Length [m] | 6.3                      | 7.7                      | 7.6                      | 7.5                      | 7.2                      | 6.9                      | 7.0                      |