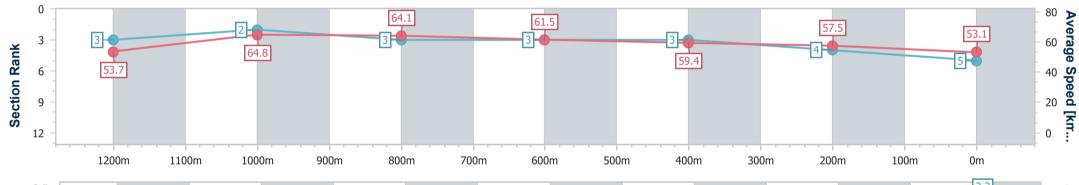

Race 3: DICKY BEACH SURF CLUB Maiden Plate - 1400m 31 March 2024 - 13:50

Track Rating: Synthetic, Weather: Overcast, Rail Position: True

| Section                | Overall                  | 1200m                    | 1000m                    | 800m                     | 600m                     | 400m                     | 200m                     |
|------------------------|--------------------------|--------------------------|--------------------------|--------------------------|--------------------------|--------------------------|--------------------------|
| Section Times          | 1:26.37 [5]<br>(0:13.46) | 1:12.91 [3]<br>(0:11.19) | 1:01.72 [2]<br>(0:11.25) | 0:50.47 [3]<br>(0:12.05) | 0:38.42 [3]<br>(0:12.37) | 0:26.05 [3]<br>(0:12.54) | 0:13.51 [4]<br>(0:13.51) |
| Average Speed [km/h]   | 53.7                     | 64.8                     | 64.1                     | 61.5                     | 59.4                     | 57.5                     | 53.1                     |
| Top Speed [km/h]       | 67.9                     | 67.9                     | 64.9                     | 62.5                     | 60.4                     | 58.9                     | 55.2                     |
| Avg. Dist. to Rail [m] | 5.8                      | 3.8                      | 3.5                      | 4.0                      | 2.8                      | 3.0                      | 3.3                      |
| Avg. Stride Freq. [Hz] | 2.4                      | 2.4                      | 2.4                      | 2.3                      | 2.3                      | 2.3                      | 2.2                      |
| Avg. Stride Length [m] | 6.2                      | 7.6                      | 7.6                      | 7.4                      | 7.3                      | 7.1                      | 6.8                      |