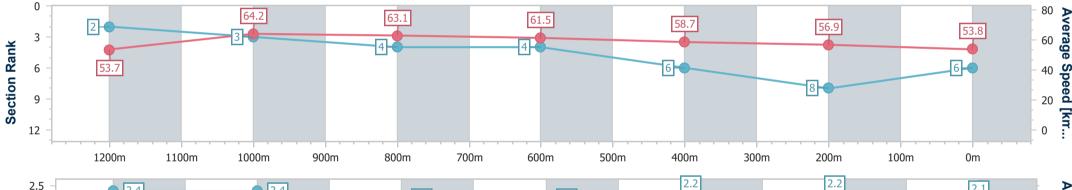

Race 3: DICKY BEACH SURF CLUB Maiden Plate - 1400m 31 March 2024 - 13:50

Track Rating: Synthetic, Weather: Overcast, Rail Position: True

| Section                | Overall                  | 1200m                    | 1000m                    | 800m                     | 600m                     | 400m                     | 200m                     |  |  |  |
|------------------------|--------------------------|--------------------------|--------------------------|--------------------------|--------------------------|--------------------------|--------------------------|--|--|--|
| Section Times          | 1:25.12 [2]<br>(0:13.68) | 1:11.44 [7]<br>(0:11.25) | 1:00.19 [8]<br>(0:11.38) | 0:48.81 [7]<br>(0:12.04) | 0:36.77 [8]<br>(0:12.27) | 0:24.50 [9]<br>(0:11.97) | 0:12.53 [3]<br>(0:12.53) |  |  |  |
| Average Speed [km/h]   | 52.9                     | 64.7                     | 63.4                     | 61.3                     | 60.3                     | 60.0                     | 57.5                     |  |  |  |
| Top Speed [km/h]       | 65.7                     | 66.7                     | 64.0                     | 63.8                     | 61.5                     | 61.3                     | 59.1                     |  |  |  |
| Avg. Dist. to Rail [m] | 5.1                      | 4.5                      | 4.2                      | 3.7                      | 4.3                      | 6.9                      | 8.1                      |  |  |  |
| Avg. Stride Freq. [Hz] | 2.2                      | 2.3                      | 2.3                      | 2.2                      | 2.3                      | 2.4                      | 2.3                      |  |  |  |
| Avg. Stride Length [m] | 6.6                      | 7.8                      | 7.8                      | 7.5                      | 7.3                      | 7.1                      | 7.0                      |  |  |  |