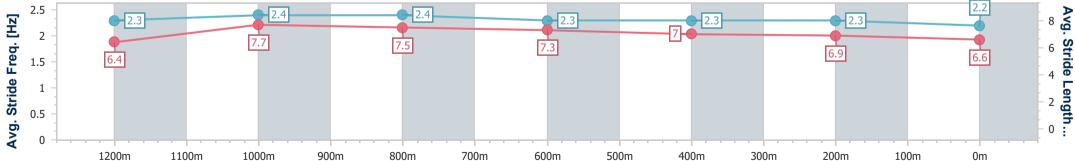

Race 3: DICKY BEACH SURF CLUB Maiden Plate - 1400m 31 March 2024 - 13:50

Track Rating: Synthetic, Weather: Overcast, Rail Position: True

| Section                | Overall                  | 1200m                    | 1000m                    | 800m                     | 600m                     | 400m                     | 200m                     |  |  |  |
|------------------------|--------------------------|--------------------------|--------------------------|--------------------------|--------------------------|--------------------------|--------------------------|--|--|--|
| Section Times          | 1:25.12 [2]<br>(0:13.68) | 1:11.44 [7]<br>(0:11.25) | 1:00.19 [8]<br>(0:11.38) | 0:48.81 [7]<br>(0:12.04) | 0:36.77 [8]<br>(0:12.27) | 0:24.50 [9]<br>(0:11.97) | 0:12.53 [3]<br>(0:12.53) |  |  |  |
| Average Speed [km/h]   | 52.9                     | 64.7                     | 63.4                     | 61.3                     | 60.3                     | 60.0                     | 57.5                     |  |  |  |
| Top Speed [km/h]       | 65.7                     | 66.7                     | 64.0                     | 63.8                     | 61.5                     | 61.3                     | 59.1                     |  |  |  |
| Avg. Dist. to Rail [m] | 5.1                      | 4.5                      | 4.2                      | 3.7                      | 4.3                      | 6.9                      | 8.1                      |  |  |  |
| Avg. Stride Freq. [Hz] | 2.2                      | 2.3                      | 2.3                      | 2.2                      | 2.3                      | 2.4                      | 2.3                      |  |  |  |
| Avg. Stride Length [m] | 6.6                      | 7.8                      | 7.8                      | 7.5                      | 7.3                      | 7.1                      | 7.0                      |  |  |  |