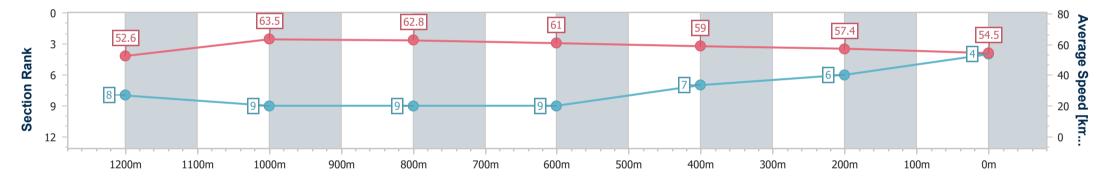

Race 3: DICKY BEACH SURF CLUB Maiden Plate - 1400m 31 March 2024 - 13:50

Track Rating: Synthetic, Weather: Overcast, Rail Position: True

| Section                | Overall                  | 1200m                    | 1000m                    | 800m                     | 600m                     | 400m                     | 200m                     |
|------------------------|--------------------------|--------------------------|--------------------------|--------------------------|--------------------------|--------------------------|--------------------------|
| Section Times          | 1:26.28 [4]<br>(0:13.72) | 1:12.56 [8]<br>(0:11.38) | 1:01.18 [9]<br>(0:11.45) | 0:49.73 [9]<br>(0:11.83) | 0:37.90 [9]<br>(0:12.16) | 0:25.74 [7]<br>(0:12.55) | 0:13.19 [6]<br>(0:13.19) |
| Average Speed [km/h]   | 52.6                     | 63.5                     | 62.8                     | 61.0                     | 59.0                     | 57.4                     | 54.5                     |
| Top Speed [km/h]       | 66.5                     | 66.2                     | 63.9                     | 62.3                     | 60.8                     | 58.9                     | 56.0                     |
| Avg. Dist. to Rail [m] | 3.0                      | 2.0                      | 1.6                      | 0.4                      | 0.4                      | 1.8                      | 2.8                      |
| Avg. Stride Freq. [Hz] | 2.3                      | 2.4                      | 2.3                      | 2.3                      | 2.3                      | 2.3                      | 2.3                      |
| Avg. Stride Length [m] | 6.3                      | 7.5                      | 7.4                      | 7.4                      | 7.1                      | 6.9                      | 6.6                      |