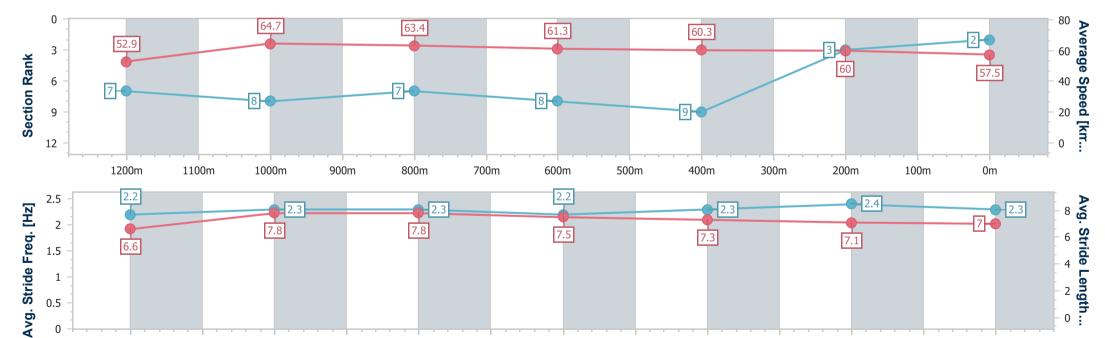

Race 3: DICKY BEACH SURF CLUB Maiden Plate - 1400m 31 March 2024 - 13:50

Track Rating: Synthetic, Weather: Overcast, Rail Position: True

| Section                | Overall                  | 1200m                    | 1000m                    | 800m                     | 600m                     | 400m                     | 200m                     |  |  |  |
|------------------------|--------------------------|--------------------------|--------------------------|--------------------------|--------------------------|--------------------------|--------------------------|--|--|--|
| Section Times          | 1:25.12 [2]<br>(0:13.68) | 1:11.44 [7]<br>(0:11.25) | 1:00.19 [8]<br>(0:11.38) | 0:48.81 [7]<br>(0:12.04) | 0:36.77 [8]<br>(0:12.27) | 0:24.50 [9]<br>(0:11.97) | 0:12.53 [3]<br>(0:12.53) |  |  |  |
| Average Speed [km/h]   | 52.9                     | 64.7                     | 63.4                     | 61.3                     | 60.3                     | 60.0                     | 57.5                     |  |  |  |
| Top Speed [km/h]       | 65.7                     | 66.7                     | 64.0                     | 63.8                     | 61.5                     | 61.3                     | 59.1                     |  |  |  |
| Avg. Dist. to Rail [m] | 5.1                      | 4.5                      | 4.2                      | 3.7                      | 4.3                      | 6.9                      | 8.1                      |  |  |  |
| Avg. Stride Freq. [Hz] | 2.2                      | 2.3                      | 2.3                      | 2.2                      | 2.3                      | 2.4                      | 2.3                      |  |  |  |
| Avg. Stride Length [m] | 6.6                      | 7.8                      | 7.8                      | 7.5                      | 7.3                      | 7.1                      | 7.0                      |  |  |  |