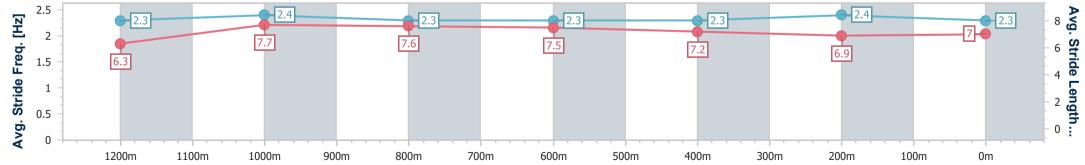

Race 3: DICKY BEACH SURF CLUB Maiden Plate - 1400m 31 March 2024 - 13:50

Track Rating: Synthetic, Weather: Overcast, Rail Position: True

| Section                | Overall                  | 1200m                    | 1000m                    | 800m                     | 600m                     | 400m                     | 200m                     |
|------------------------|--------------------------|--------------------------|--------------------------|--------------------------|--------------------------|--------------------------|--------------------------|
| Section Times          | 1:24.84 [1]<br>(0:13.78) | 1:11.06 [9]<br>(0:11.10) | 0:59.96 [7]<br>(0:11.34) | 0:48.62 [6]<br>(0:11.89) | 0:36.73 [5]<br>(0:12.08) | 0:24.65 [2]<br>(0:12.08) | 0:12.57 [1]<br>(0:12.57) |
| Average Speed [km/h]   | 52.5                     | 65.4                     | 63.6                     | 61.4                     | 60.7                     | 59.5                     | 57.3                     |
| Top Speed [km/h]       | 67.2                     | 68.2                     | 64.3                     | 62.3                     | 61.5                     | 61.0                     | 58.7                     |
| Avg. Dist. to Rail [m] | 7.3                      | 3.2                      | 2.8                      | 1.9                      | 2.4                      | 4.1                      | 4.9                      |
| Avg. Stride Freq. [Hz] | 2.3                      | 2.4                      | 2.3                      | 2.3                      | 2.3                      | 2.4                      | 2.3                      |
| Avg. Stride Length [m] | 6.3                      | 7.7                      | 7.6                      | 7.5                      | 7.2                      | 6.9                      | 7.0                      |