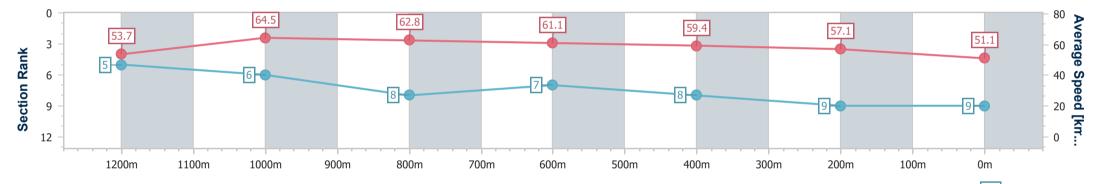

Sunshine Coast Poly Track QLD Professional

Race 3: DICKY BEACH SURF CLUB Maiden Plate - 1400m

31 March 2024 - 13:50 Track Rating: Synthetic, Weather: Overcast, Rail Position: True

| Section                | Overall                  | 1200m                    | 1000m                    | 800m                     | 600m                     | 400m                     | 200m                     |
|------------------------|--------------------------|--------------------------|--------------------------|--------------------------|--------------------------|--------------------------|--------------------------|
| Section Times          | 1:27.25 [9]<br>(0:13.49) | 1:13.76 [5]<br>(0:11.35) | 1:02.41 [6]<br>(0:11.47) | 0:50.94 [8]<br>(0:11.99) | 0:38.95 [7]<br>(0:12.32) | 0:26.63 [8]<br>(0:12.60) | 0:14.03 [9]<br>(0:14.03) |
| Average Speed [km/h]   | 53.7                     | 64.5                     | 62.8                     | 61.1                     | 59.4                     | 57.1                     | 51.1                     |
| Top Speed [km/h]       | 66.8                     | 66.7                     | 64.2                     | 62.7                     | 60.9                     | 58.9                     | 55.3                     |
| Avg. Dist. to Rail [m] | 8.3                      | 5.4                      | 4.3                      | 2.3                      | 2.2                      | 5.4                      | 8.1                      |
| Avg. Stride Freq. [Hz] | 2.4                      | 2.5                      | 2.4                      | 2.4                      | 2.4                      | 2.4                      | 2.3                      |
| Avg. Stride Length [m] | 6.3                      | 7.1                      | 7.2                      | 7.1                      | 6.8                      | 6.7                      | 6.2                      |