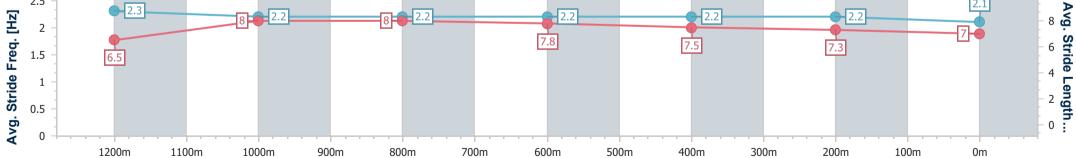

Race 3: DICKY BEACH SURF CLUB Maiden Plate - 1400m 31 March 2024 - 13:50

Track Rating: Synthetic, Weather: Overcast, Rail Position: True

| Section                | Overall                  | 1200m                    | 1000m                    | 800m                     | 600m                     | 400m                     | 200m                     |
|------------------------|--------------------------|--------------------------|--------------------------|--------------------------|--------------------------|--------------------------|--------------------------|
| Section Times          | 1:26.28 [4]<br>(0:13.72) | 1:12.56 [8]<br>(0:11.38) | 1:01.18 [9]<br>(0:11.45) | 0:49.73 [9]<br>(0:11.83) | 0:37.90 [9]<br>(0:12.16) | 0:25.74 [7]<br>(0:12.55) | 0:13.19 [6]<br>(0:13.19) |
| Average Speed [km/h]   | 52.6                     | 63.5                     | 62.8                     | 61.0                     | 59.0                     | 57.4                     | 54.5                     |
| Top Speed [km/h]       | 66.5                     | 66.2                     | 63.9                     | 62.3                     | 60.8                     | 58.9                     | 56.0                     |
| Avg. Dist. to Rail [m] | 3.0                      | 2.0                      | 1.6                      | 0.4                      | 0.4                      | 1.8                      | 2.8                      |
| Avg. Stride Freq. [Hz] | 2.3                      | 2.4                      | 2.3                      | 2.3                      | 2.3                      | 2.3                      | 2.3                      |
| Avg. Stride Length [m] | 6.3                      | 7.5                      | 7.4                      | 7.4                      | 7.1                      | 6.9                      | 6.6                      |