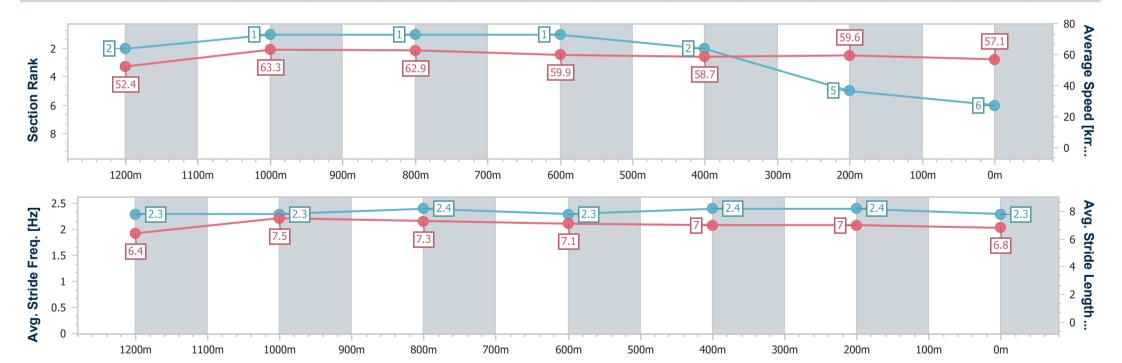

Report Created: Sun 31 March 2024 16:04 GMT+10

Page 7/10

[] Ranking at each section and finish

-:--- No data available at this section

NA No data available

| Horse/Jockey Name              | Stormtrooper    |
|--------------------------------|-----------------|
| Final Rank                     | 6               |
| Fastest Section Time (Section) | 0:11.42 (1000m) |
| Top Speed [km/h] (Section)     | 66.3 (1000m)    |
| Race State                     | Finished        |

Race 6: SYMONS LAXON RACING BENCHMARK 58 Handicap - 5

31 March 2024 - 15:46

Track Rating: Synthetic, Weather: Overcast, Rail Position: True

| Section                | Overall                  | 1200m                    | 1000m                    | 800m                     | 600m                     | 400m                     | 200m                     |
|------------------------|--------------------------|--------------------------|--------------------------|--------------------------|--------------------------|--------------------------|--------------------------|
| Section Times          | 1:25.40 [6]<br>(0:13.79) | 1:11.61 [2]<br>(0:11.45) | 1:00.16 [1]<br>(0:11.42) | 0:48.74 [1]<br>(0:11.95) | 0:36.79 [1]<br>(0:12.14) | 0:24.65 [2]<br>(0:12.07) | 0:12.58 [5]<br>(0:12.58) |
| Average Speed [km/h]   | 52.4                     | 63.3                     | 62.9                     | 59.9                     | 58.7                     | 59.6                     | 57.1                     |
| Top Speed [km/h]       | 64.6                     | 66.2                     | 66.3                     | 62.1                     | 60.1                     | 61.0                     | 58.3                     |
| Avg. Dist. to Rail [m] | 6.8                      | 0.9                      | 0.3                      | 1.1                      | 1.3                      | 0.6                      | 0.8                      |
| Avg. Stride Freq. [Hz] | 2.3                      | 2.3                      | 2.4                      | 2.3                      | 2.4                      | 2.4                      | 2.3                      |
| Avg. Stride Length [m] | 6.4                      | 7.5                      | 7.3                      | 7.1                      | 7.0                      | 7.0                      | 6.8                      |