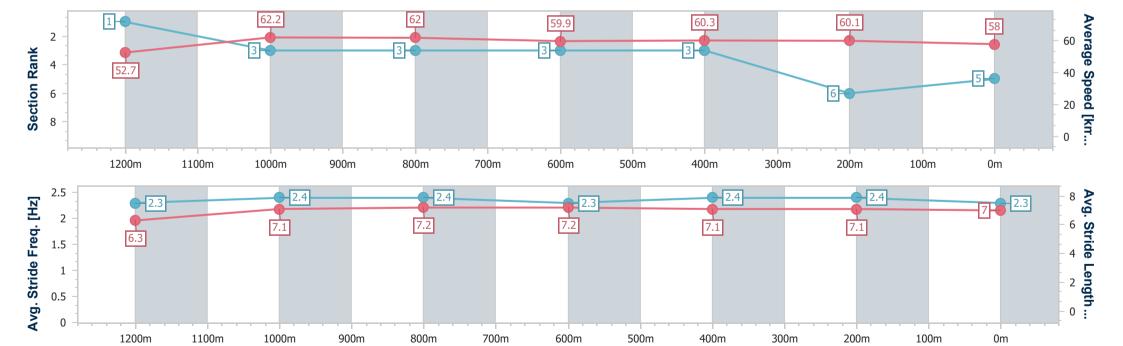

Report Created: Sun 31 March 2024 16:04 GMT+10

[] Ranking at each section and finish

-:--- No data available at this section

NA No data available

Page 6/10

| Horse/Jockey Name              | Hooks           |
|--------------------------------|-----------------|
| Final Rank                     | 5               |
| Fastest Section Time (Section) | 0:11.59 (1200m) |
| Top Speed [km/h] (Section)     | 64.9 (Overall)  |
| Race State                     | Finished        |

Race 6: SYMONS LAXON RACING BENCHMARK 58 Handicap - 5

31 March 2024 - 15:46

Track Rating: Synthetic, Weather: Overcast, Rail Position: True

| Section                | Overall                  | 1200m                    | 1000m                    | 800m                     | 600m                     | 400m                     | 200m                     |  |
|------------------------|--------------------------|--------------------------|--------------------------|--------------------------|--------------------------|--------------------------|--------------------------|--|
| Section Times          | 1:25.28 [5]<br>(0:13.73) | 1:11.55 [1]<br>(0:11.59) | 0:59.96 [3]<br>(0:11.65) | 0:48.31 [3]<br>(0:12.04) | 0:36.27 [3]<br>(0:11.88) | 0:24.39 [3]<br>(0:11.97) | 0:12.42 [6]<br>(0:12.42) |  |
| Average Speed [km/h]   | 52.7                     | 62.2                     | 62.0                     | 59.9                     | 60.3                     | 60.1                     | 58.0                     |  |
| Top Speed [km/h]       | 64.9                     | 63.8                     | 62.7                     | 60.8                     | 61.3                     | 61.0                     | 59.7                     |  |
| Avg. Dist. to Rail [m] | 6.1                      | 1.2                      | 1.0                      | 0.3                      | 0.4                      | 2.0                      | 4.7                      |  |
| Avg. Stride Freq. [Hz] | 2.3                      | 2.4                      | 2.4                      | 2.3                      | 2.4                      | 2.4                      | 2.3                      |  |
| Avg. Stride Length [m] | 6.3                      | 7.1                      | 7.2                      | 7.2                      | 7.1                      | 7.1                      | 7.0                      |  |