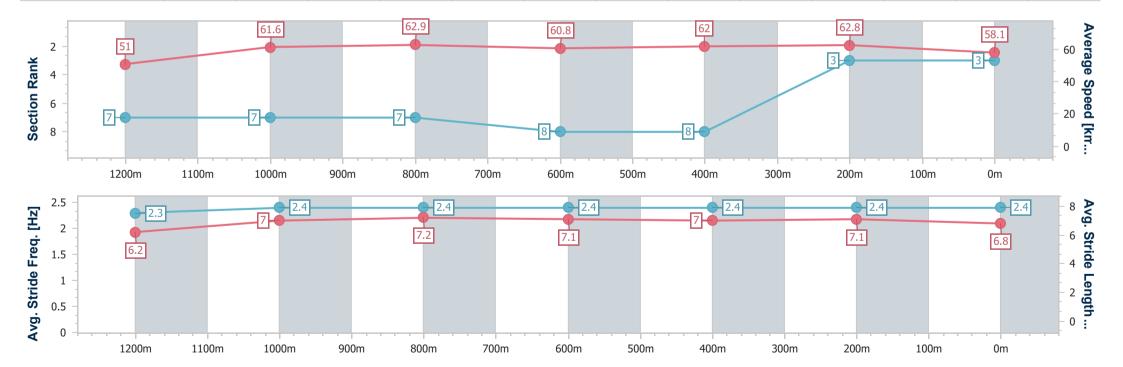

Race 6: SYMONS LAXON RACING BENCHMARK 58 Handicap - 5

31 March 2024 - 15:46

Track Rating: Synthetic, Weather: Overcast, Rail Position: True

| Section                | Overall                  | 1200m                    | 1000m                    | 800m                     | 600m                     | 400m                     | 200m                     |
|------------------------|--------------------------|--------------------------|--------------------------|--------------------------|--------------------------|--------------------------|--------------------------|
| Section Times          | 1:24.96 [3]<br>(0:14.17) | 1:10.79 [7]<br>(0:11.78) | 0:59.01 [7]<br>(0:11.43) | 0:47.58 [7]<br>(0:12.01) | 0:35.57 [8]<br>(0:11.74) | 0:23.83 [8]<br>(0:11.51) | 0:12.32 [3]<br>(0:12.32) |
| Average Speed [km/h]   | 51.0                     | 61.6                     | 62.9                     | 60.8                     | 62.0                     | 62.8                     | 58.1                     |
| Top Speed [km/h]       | 62.9                     | 62.1                     | 63.7                     | 62.2                     | 63.5                     | 63.4                     | 62.9                     |
| Avg. Dist. to Rail [m] | 5.0                      | 2.3                      | 2.6                      | 1.6                      | 2.1                      | 6.6                      | 9.2                      |
| Avg. Stride Freq. [Hz] | 2.3                      | 2.4                      | 2.4                      | 2.4                      | 2.4                      | 2.4                      | 2.4                      |
| Avg. Stride Length [m] | 6.2                      | 7.0                      | 7.2                      | 7.1                      | 7.0                      | 7.1                      | 6.8                      |

Report Created: Sun 31 March 2024 16:04 GMT+10

[] Ranking at each section and finish

-:--- No data available at this section

NA No data available

Page 5/10

| Horse/Jockey Name              | Dante Alighieri |
|--------------------------------|-----------------|
| Final Rank                     | 4               |
| Fastest Section Time (Section) | 0:11.54 (1000m) |
| Top Speed [km/h] (Section)     | 64.4 (1200m)    |
| Race State                     | Finished        |