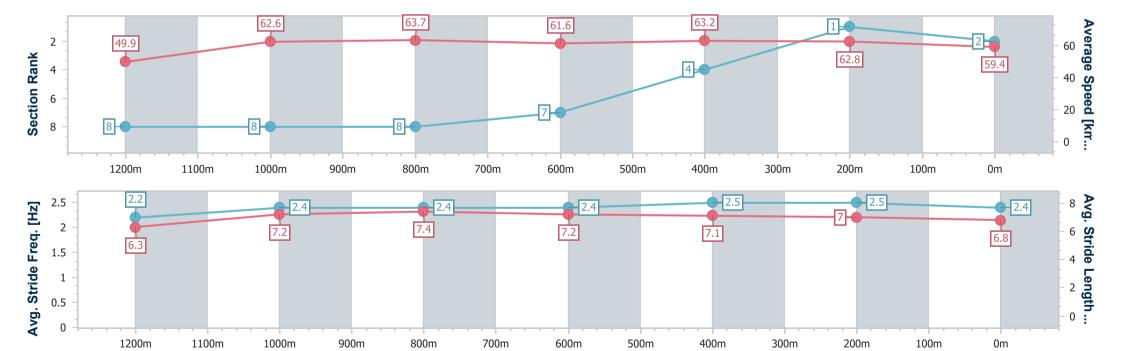

Race 6: SYMONS LAXON RACING BENCHMARK 58 Handicap - 5

31 March 2024 - 15:46

Track Rating: Synthetic, Weather: Overcast, Rail Position: True

| Section                | Overall                  | 1200m                    | 1000m                    | 800m                     | 600m                     | 400m                     | 200m                     |  |
|------------------------|--------------------------|--------------------------|--------------------------|--------------------------|--------------------------|--------------------------|--------------------------|--|
| Section Times          | 1:24.53 [2]<br>(0:14.50) | 1:10.03 [8]<br>(0:11.61) | 0:58.42 [8]<br>(0:11.29) | 0:47.13 [8]<br>(0:11.90) | 0:35.23 [7]<br>(0:11.66) | 0:23.57 [4]<br>(0:11.46) | 0:12.11 [1]<br>(0:12.11) |  |
| Average Speed [km/h]   | 49.9                     | 62.6                     | 63.7                     | 61.6                     | 63.2                     | 62.8                     | 59.4                     |  |
| Top Speed [km/h]       | 63.5                     | 64.9                     | 64.8                     | 63.8                     | 64.3                     | 63.8                     | 61.8                     |  |
| Avg. Dist. to Rail [m] | 6.9                      | 2.9                      | 2.9                      | 2.4                      | 3.2                      | 6.2                      | 7.7                      |  |
| Avg. Stride Freq. [Hz] | 2.2                      | 2.4                      | 2.4                      | 2.4                      | 2.5                      | 2.5                      | 2.4                      |  |
| Avg. Stride Length [m] | 6.3                      | 7.2                      | 7.4                      | 7.2                      | 7.1                      | 7.0                      | 6.8                      |  |

Report Created: Sun 31 March 2024 16:04 GMT+10

Page 4/10

[] Ranking at each section and finish

-:--- No data available at this section **NA** No data available

| Horse/Jockey Name              | Step On Fire    |
|--------------------------------|-----------------|
| Final Rank                     | 3               |
| Fastest Section Time (Section) | 0:11.43 (1000m) |
| Top Speed [km/h] (Section)     | 63.7 (1000m)    |
| Race State                     | Finished        |