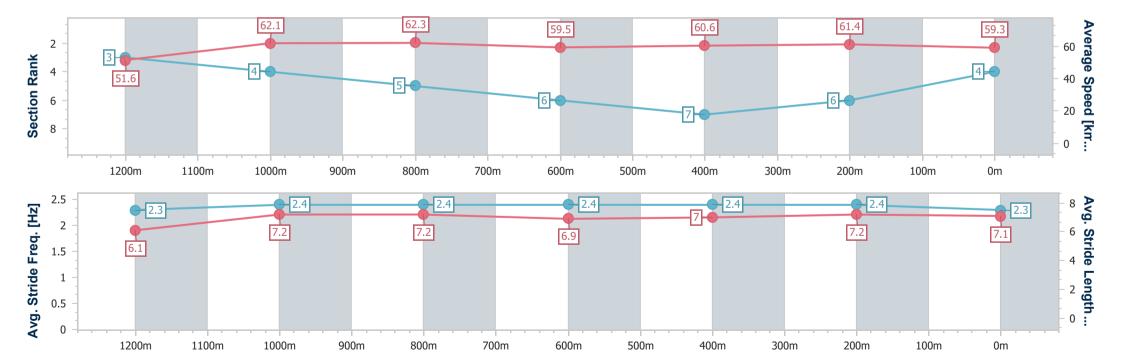

Race 6: SYMONS LAXON RACING BENCHMARK 58 Handicap - 5

31 March 2024 - 15:46

Track Rating: Synthetic, Weather: Overcast, Rail Position: True

| Section                | Overall                  | 1200m                    | 1000m                    | 800m                     | 600m                     | 400m                     | 200m                     |
|------------------------|--------------------------|--------------------------|--------------------------|--------------------------|--------------------------|--------------------------|--------------------------|
| Section Times          | 1:25.00 [4]<br>(0:13.96) | 1:11.04 [3]<br>(0:11.64) | 0:59.40 [4]<br>(0:11.54) | 0:47.86 [5]<br>(0:12.12) | 0:35.74 [6]<br>(0:11.86) | 0:23.88 [7]<br>(0:11.74) | 0:12.14 [6]<br>(0:12.14) |
| Average Speed [km/h]   | 51.6                     | 62.1                     | 62.3                     | 59.5                     | 60.6                     | 61.4                     | 59.3                     |
| Top Speed [km/h]       | 63.2                     | 64.4                     | 63.9                     | 61.9                     | 62.2                     | 62.6                     | 61.1                     |
| Avg. Dist. to Rail [m] | 2.3                      | 0.8                      | 0.7                      | 0.3                      | 0.5                      | 1.5                      | 4.5                      |
| Avg. Stride Freq. [Hz] | 2.3                      | 2.4                      | 2.4                      | 2.4                      | 2.4                      | 2.4                      | 2.3                      |
| Avg. Stride Length [m] | 6.1                      | 7.2                      | 7.2                      | 6.9                      | 7.0                      | 7.2                      | 7.1                      |

Report Created: Sun 31 March 2024 16:04 GMT+10

[] Ranking at each section and finish

-:--- No data available at this section

NA No data available

Page 6/10

| Horse/Jockey Name              | Hooks           |
|--------------------------------|-----------------|
| Final Rank                     | 5               |
| Fastest Section Time (Section) | 0:11.59 (1200m) |
| Top Speed [km/h] (Section)     | 64.9 (Overall)  |
| Race State                     | Finished        |