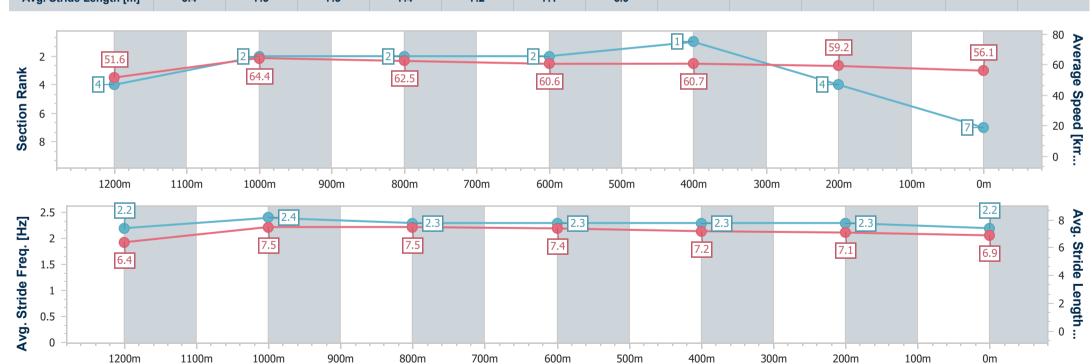

Report Created: Sun 31 March 2024 16:04 GMT+10

[] Ranking at each section and finish

-:--- No data available at this section

NA No data available

Page 8/10

| Horse/Jockey Name              | Jovial Kid      |
|--------------------------------|-----------------|
| Final Rank                     | 7               |
| Fastest Section Time (Section) | 0:11.29 (1200m) |
| Top Speed [km/h] (Section)     | 67.6 (Overall)  |
| Race State                     | Finished        |

Race 6: SYMONS LAXON RACING BENCHMARK 58 Handicap - 5

31 March 2024 - 15:46

Track Rating: Synthetic, Weather: Overcast, Rail Position: True

| Section                | Overall                  | 1200m                    | 1000m                    | 800m                     | 600m                     | 400m                     | 200m                     |
|------------------------|--------------------------|--------------------------|--------------------------|--------------------------|--------------------------|--------------------------|--------------------------|
| Section Times          | 1:25.61 [7]<br>(0:14.02) | 1:11.59 [4]<br>(0:11.29) | 1:00.30 [2]<br>(0:11.54) | 0:48.76 [2]<br>(0:11.92) | 0:36.84 [2]<br>(0:11.88) | 0:24.96 [1]<br>(0:12.16) | 0:12.80 [4]<br>(0:12.80) |
| Average Speed [km/h]   | 51.6                     | 64.4                     | 62.5                     | 60.6                     | 60.7                     | 59.2                     | 56.1                     |
| Top Speed [km/h]       | 67.6                     | 67.5                     | 65.5                     | 61.5                     | 61.4                     | 61.0                     | 58.0                     |
| Avg. Dist. to Rail [m] | 5.3                      | 4.7                      | 3.4                      | 1.0                      | 0.2                      | 1.2                      | 1.9                      |
| Avg. Stride Freq. [Hz] | 2.2                      | 2.4                      | 2.3                      | 2.3                      | 2.3                      | 2.3                      | 2.2                      |
| Avg. Stride Length [m] | 6.4                      | 7.5                      | 7.5                      | 7.4                      | 7.2                      | 7.1                      | 6.9                      |