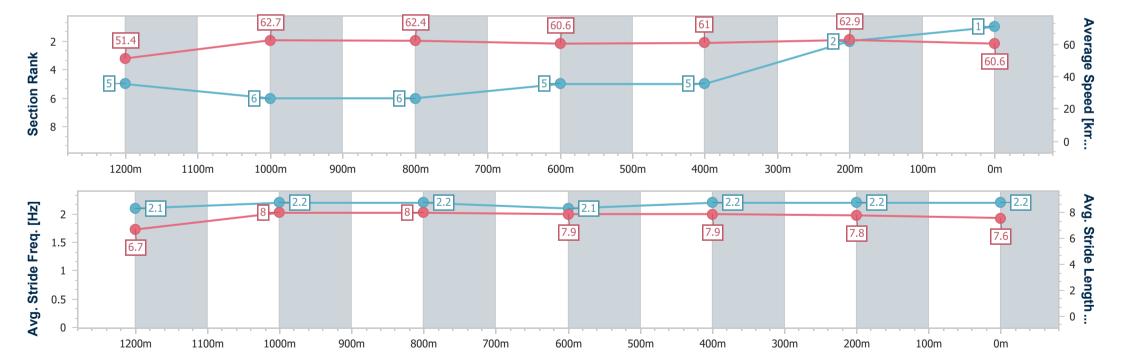

Race 6: SYMONS LAXON RACING BENCHMARK 58 Handicap - 5

31 March 2024 - 15:46

Track Rating: Synthetic, Weather: Overcast, Rail Position: True

| Section                | Overall                  | 1200m                    | 1000m                    | 800m                     | 600m                     | 400m                     | 200m                     |
|------------------------|--------------------------|--------------------------|--------------------------|--------------------------|--------------------------|--------------------------|--------------------------|
| Section Times          | 1:24.32 [1]<br>(0:14.07) | 1:10.25 [5]<br>(0:11.58) | 0:58.67 [6]<br>(0:11.53) | 0:47.14 [6]<br>(0:11.96) | 0:35.18 [5]<br>(0:11.87) | 0:23.31 [5]<br>(0:11.46) | 0:11.85 [2]<br>(0:11.85) |
| Average Speed [km/h]   | 51.4                     | 62.7                     | 62.4                     | 60.6                     | 61.0                     | 62.9                     | 60.6                     |
| Top Speed [km/h]       | 63.9                     | 64.2                     | 63.1                     | 61.9                     | 61.6                     | 63.6                     | 62.8                     |
| Avg. Dist. to Rail [m] | 3.4                      | 1.8                      | 1.5                      | 1.2                      | 0.6                      | 1.9                      | 4.2                      |
| Avg. Stride Freq. [Hz] | 2.1                      | 2.2                      | 2.2                      | 2.1                      | 2.2                      | 2.2                      | 2.2                      |
| Avg. Stride Length [m] | 6.7                      | 8.0                      | 8.0                      | 7.9                      | 7.9                      | 7.8                      | 7.6                      |

Report Created: Sun 31 March 2024 16:04 GMT+10

[] Ranking at each section and finish

-:--- No data available at this section

NA No data available

Page 3/10

| Horse/Jockey Name              | Wassa           |
|--------------------------------|-----------------|
| Final Rank                     | 2               |
| Fastest Section Time (Section) | 0:11.29 (1000m) |
| Top Speed [km/h] (Section)     | 64.9 (1200m)    |
| Race State                     | Finished        |