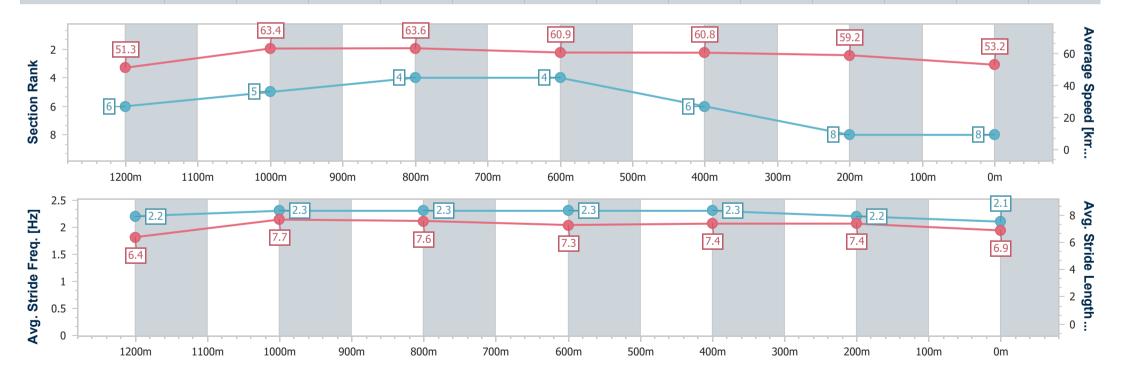

Report Created: Sun 31 March 2024 16:04 GMT+10

[] Ranking at each section and finish

-:--- No data available at this section

NA No data available

Page 9/10

| Horse/Jockey Name              | Bambalam        |
|--------------------------------|-----------------|
| Final Rank                     | 8               |
| Fastest Section Time (Section) | 0:11.38 (1000m) |
| Top Speed [km/h] (Section)     | 64.7 (1200m)    |
| Race State                     | Finished        |

Race 6: SYMONS LAXON RACING BENCHMARK 58 Handicap - 5

31 March 2024 - 15:46

Track Rating: Synthetic, Weather: Overcast, Rail Position: True

| Section                | Overall                  | 1200m                    | 1000m                    | 800m                     | 600m                     | 400m                     | 200m                     |
|------------------------|--------------------------|--------------------------|--------------------------|--------------------------|--------------------------|--------------------------|--------------------------|
| Section Times          | 1:26.65 [8]<br>(0:14.13) | 1:12.52 [6]<br>(0:11.48) | 1:01.04 [5]<br>(0:11.38) | 0:49.66 [4]<br>(0:12.08) | 0:37.58 [4]<br>(0:11.98) | 0:25.60 [6]<br>(0:12.18) | 0:13.42 [8]<br>(0:13.42) |
| Average Speed [km/h]   | 51.3                     | 63.4                     | 63.6                     | 60.9                     | 60.8                     | 59.2                     | 53.2                     |
| Top Speed [km/h]       | 64.6                     | 64.7                     | 64.2                     | 62.0                     | 61.6                     | 60.0                     | 57.0                     |
| Avg. Dist. to Rail [m] | 6.7                      | 4.4                      | 3.8                      | 3.4                      | 2.0                      | 4.7                      | 4.2                      |
| Avg. Stride Freq. [Hz] | 2.2                      | 2.3                      | 2.3                      | 2.3                      | 2.3                      | 2.2                      | 2.1                      |
| Avg. Stride Length [m] | 6.4                      | 7.7                      | 7.6                      | 7.3                      | 7.4                      | 7.4                      | 6.9                      |