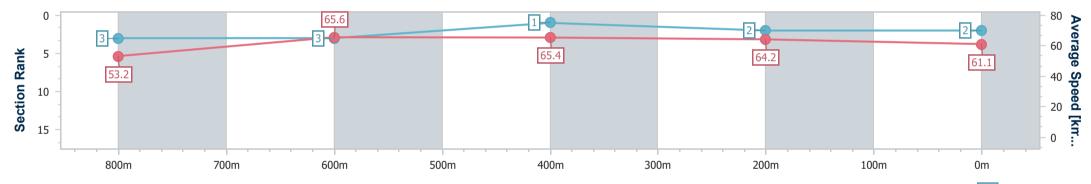

Report Created: Sun 31 March 2024 17:24 GMT+10

[] Ranking at each section and finish

-:--- No data available at this section

NA No data available

Page 2/10

| Horse/Jockey Name              | Jungle Fever   |
|--------------------------------|----------------|
| Final Rank                     | 2              |
| Fastest Section Time (Section) | 0:11.19 (400m) |
| Top Speed [km/h] (Section)     | 68.0 (Overall) |
| Race State                     | Finished       |

data processed by

| Section                | Overall                  | 800m                     | 600m                     | 400m                     | 200m                     |
|------------------------|--------------------------|--------------------------|--------------------------|--------------------------|--------------------------|
| Section Times          | 0:59.03 [2]<br>(0:13.58) | 0:45.45 [3]<br>(0:11.27) | 0:34.18 [3]<br>(0:11.20) | 0:22.98 [1]<br>(0:11.19) | 0:11.79 [2]<br>(0:11.79) |
| Average Speed [km/h]   | 53.2                     | 65.6                     | 65.4                     | 64.2                     | 61.1                     |
| Top Speed [km/h]       | 68.0                     | 66.6                     | 66.1                     | 66.2                     | 63.6                     |
| Avg. Dist. to Rail [m] | 7.2                      | 3.7                      | 2.9                      | 3.3                      | 2.9                      |
| Avg. Stride Freq. [Hz] | 2.4                      | 2.4                      | 2.5                      | 2.4                      | 2.3                      |
| Avg. Stride Length [m] | 6.1                      | 7.4                      | 7.4                      | 7.3                      | 7.3                      |