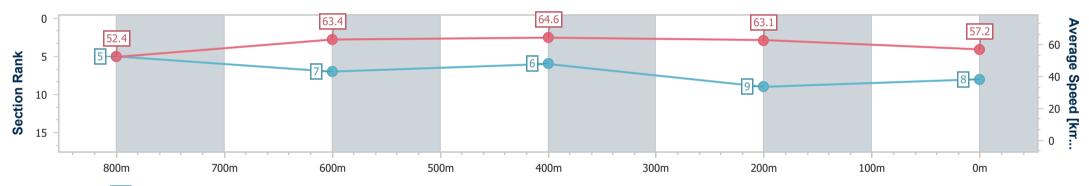

Report Created: Sun 31 March 2024 17:24 GMT+10

[] Ranking at each section and finish

-:--- No data available at this section

NA No data available

Т

| Horse/Jockey Name              | Babu King      |
|--------------------------------|----------------|
| Final Rank                     | 8              |
| Fastest Section Time (Section) | 0:11.14 (600m) |
| Гор Speed [km/h] (Section)     | 65.5 (600m)    |
| Race State                     | Finished       |

Sunshine Coast Poly Track QLD Professional Race 8: BARRIER REEF POOLS BENCHMARK 55 Handicap -1000m 31 March 2024 - 17:00

Track Rating: Synthetic, Weather: Overcast, Rail Position: True

| Section                | Overall                  | 800m                     | 600m                     | 400m                     | 200m                     |
|------------------------|--------------------------|--------------------------|--------------------------|--------------------------|--------------------------|
| Section Times          | 1:00.31 [8]<br>(0:13.79) | 0:46.52 [5]<br>(0:11.47) | 0:35.05 [7]<br>(0:11.14) | 0:23.91 [6]<br>(0:11.46) | 0:12.45 [9]<br>(0:12.45) |
| Average Speed [km/h]   | 52.4                     | 63.4                     | 64.6                     | 63.1                     | 57.2                     |
| Top Speed [km/h]       | 64.4                     | 64.7                     | 65.5                     | 64.5                     | 60.8                     |
| Avg. Dist. to Rail [m] | 5.8                      | 1.9                      | 0.4                      | 1.7                      | 3.7                      |
| Avg. Stride Freq. [Hz] | 2.3                      | 2.5                      | 2.5                      | 2.5                      | 2.4                      |
| Avg. Stride Length [m] | 6.3                      | 6.9                      | 7.3                      | 7.0                      | 6.7                      |