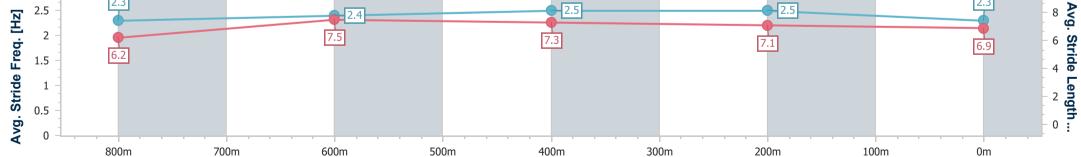

data processed by

| Section                | Overall                  | 800m                     | 600m                     | 400m                     | 200m                     |
|------------------------|--------------------------|--------------------------|--------------------------|--------------------------|--------------------------|
| Section Times          | 0:59.91 [7]<br>(0:13.51) | 0:46.40 [1]<br>(0:11.31) | 0:35.09 [2]<br>(0:11.25) | 0:23.84 [2]<br>(0:11.45) | 0:12.39 [3]<br>(0:12.39) |
| Average Speed [km/h]   | 53.4                     | 64.6                     | 65.1                     | 62.9                     | 57.9                     |
| Top Speed [km/h]       | 66.4                     | 65.6                     | 65.4                     | 64.4                     | 60.6                     |
| Avg. Dist. to Rail [m] | 5.0                      | 2.3                      | 2.1                      | 3.2                      | 3.1                      |
| Avg. Stride Freq. [Hz] | 2.3                      | 2.4                      | 2.5                      | 2.5                      | 2.3                      |
| Avg. Stride Length [m] | 6.2                      | 7.5                      | 7.3                      | 7.1                      | 6.9                      |