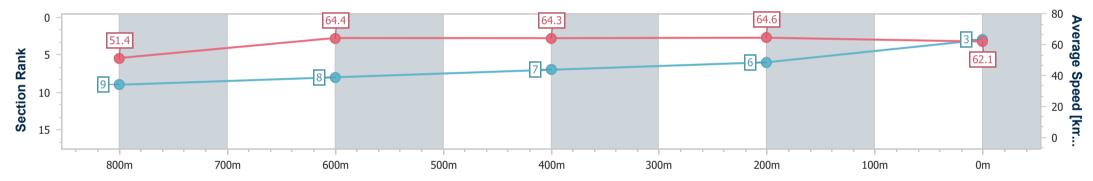

## Report Created: Sun 31 March 2024 17:24 GMT+10

[] Ranking at each section and finish

No data available at this section -0----

No data available NA

Т

| Horse/Jockey Name              | Better Lad     |
|--------------------------------|----------------|
| Final Rank                     | 3              |
| Fastest Section Time (Section) | 0:11.20 (400m) |
| Гор Speed [km/h] (Section)     | 66.2 (Overall) |
| Race State                     | Finished       |

Sunshine Coast Poly Track QLD Professional Race 8: BARRIER REEF POOLS BENCHMARK 55 Handicap -1000m 31 March 2024 - 17:00

Track Rating: Synthetic, Weather: Overcast, Rail Position: True

| Section                | Overall                  | 800m                     | 600m                     | 400m                     | 200m                     |
|------------------------|--------------------------|--------------------------|--------------------------|--------------------------|--------------------------|
| Section Times          | 0:59.29 [3]<br>(0:14.01) | 0:45.28 [9]<br>(0:11.26) | 0:34.02 [8]<br>(0:11.27) | 0:22.75 [7]<br>(0:11.20) | 0:11.55 [6]<br>(0:11.55) |
| Average Speed [km/h]   | 51.4                     | 64.4                     | 64.3                     | 64.6                     | 62.1                     |
| Top Speed [km/h]       | 66.2                     | 65.7                     | 65.3                     | 65.4                     | 64.0                     |
| Avg. Dist. to Rail [m] | 3.3                      | 1.5                      | 0.8                      | 4.4                      | 5.0                      |
| Avg. Stride Freq. [Hz] | 2.2                      | 2.3                      | 2.3                      | 2.3                      | 2.3                      |
| Avg. Stride Length [m] | 6.6                      | 7.4                      | 7.5                      | 7.7                      | 7.4                      |