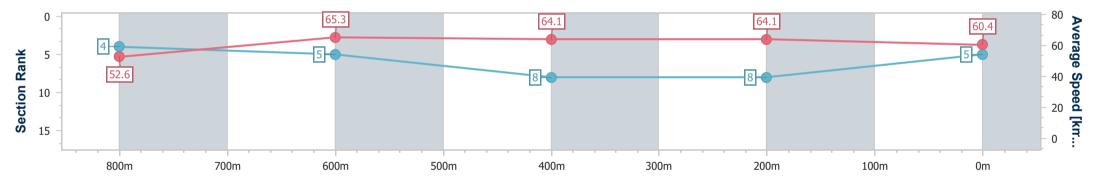

Report Created: Sun 31 March 2024 17:24 GMT+10

[] Ranking at each section and finish

No data available at this section -0----

No data available NA

| 1 |  |
|---|--|
|   |  |

Т

| Hell Of A Prince |
|------------------|
| 5                |
| 0:11.24 (400m)   |
| 67.2 (800m)      |
| Finished         |
|                  |

Sunshine Coast Poly Track QLD Professional Race 8: BARRIER REEF POOLS BENCHMARK 55 Handicap -1000m 31 March 2024 - 17:00

Track Rating: Synthetic, Weather: Overcast, Rail Position: True

| Section                | Overall                  | 800m                     | 600m                     | 400m                     | 200m                     |
|------------------------|--------------------------|--------------------------|--------------------------|--------------------------|--------------------------|
| Section Times          | 0:59.75 [5]<br>(0:13.76) | 0:45.99 [4]<br>(0:11.32) | 0:34.67 [5]<br>(0:11.50) | 0:23.17 [8]<br>(0:11.24) | 0:11.93 [8]<br>(0:11.93) |
| Average Speed [km/h]   | 52.6                     | 65.3                     | 64.1                     | 64.1                     | 60.4                     |
| Top Speed [km/h]       | 65.7                     | 67.2                     | 65.9                     | 65.5                     | 63.8                     |
| Avg. Dist. to Rail [m] | 8.9                      | 4.1                      | 3.6                      | 6.6                      | 6.9                      |
| Avg. Stride Freq. [Hz] | 2.4                      | 2.4                      | 2.4                      | 2.4                      | 2.3                      |
| Avg. Stride Length [m] | 6.2                      | 7.3                      | 7.5                      | 7.3                      | 7.2                      |