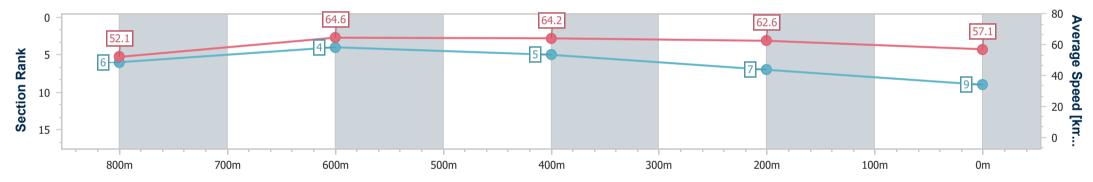

Report Created: Sun 31 March 2024 17:24 GMT+10

[] Ranking at each section and finish

-:--- No data available at this section

NA No data available

Page 9/10

Т

| Earlston       |
|----------------|
| 9              |
| 0:11.24 (600m) |
| 65.8 (800m)    |
| Finished       |
|                |

Sunshine Coast Poly Track QLD Professional Race 8: BARRIER REEF POOLS BENCHMARK 55 Handicap -1000m 31 March 2024 - 17:00

Track Rating: Synthetic, Weather: Overcast, Rail Position: True

|   | Section                | Overall                  | 800m                     | 600m                     | 400m                     | 200m                     |
|---|------------------------|--------------------------|--------------------------|--------------------------|--------------------------|--------------------------|
|   | Section Times          | 1:00.40 [9]<br>(0:13.81) | 0:46.59 [6]<br>(0:11.25) | 0:35.34 [4]<br>(0:11.24) | 0:24.10 [5]<br>(0:11.51) | 0:12.59 [7]<br>(0:12.59) |
|   | Average Speed [km/h]   | 52.1                     | 64.6                     | 64.2                     | 62.6                     | 57.1                     |
|   | Top Speed [km/h]       | 65.3                     | 65.8                     | 65.3                     | 64.8                     | 60.2                     |
|   | Avg. Dist. to Rail [m] | 2.3                      | 1.2                      | 0.5                      | 1.7                      | 2.9                      |
|   | Avg. Stride Freq. [Hz] | 2.2                      | 2.3                      | 2.3                      | 2.3                      | 2.2                      |
| 4 | Avg. Stride Length [m] | 6.6                      | 7.7                      | 7.6                      | 7.4                      | 7.0                      |