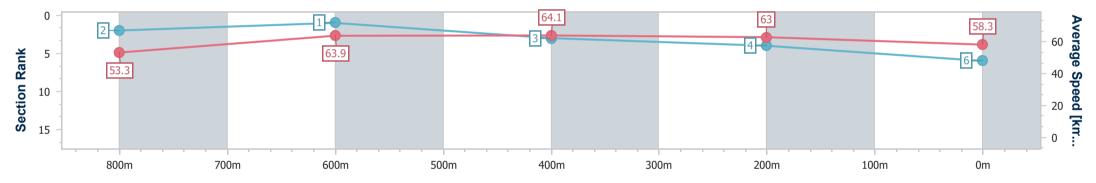

Report Created: Sun 31 March 2024 17:24 GMT+10

[] Ranking at each section and finish

-:--- No data available at this section

NA No data available

Page 6/10

| ' |  |
|---|--|
|   |  |

| Horse/Jockey Name              | Tecoma Street  |
|--------------------------------|----------------|
| Final Rank                     | 6              |
| Fastest Section Time (Section) | 0:11.26 (800m) |
| Top Speed [km/h] (Section)     | 65.5 (Overall) |
| Race State                     | Finished       |

Sunshine Coast Poly Track QLD Professional Race 8: BARRIER REEF POOLS BENCHMARK 55 Handicap -1000m 31 March 2024 - 17:00

Track Rating: Synthetic, Weather: Overcast, Rail Position: True

| Section                | Overall                  | 800m                     | 600m                     | 400m                     | 200m                     |
|------------------------|--------------------------|--------------------------|--------------------------|--------------------------|--------------------------|
| Section Times          | 0:59.87 [6]<br>(0:13.53) | 0:46.34 [2]<br>(0:11.26) | 0:35.08 [1]<br>(0:11.29) | 0:23.79 [3]<br>(0:11.45) | 0:12.34 [4]<br>(0:12.34) |
| Average Speed [km/h]   | 53.3                     | 63.9                     | 64.1                     | 63.0                     | 58.3                     |
| Top Speed [km/h]       | 65.5                     | 64.9                     | 65.3                     | 65.2                     | 60.5                     |
| Avg. Dist. to Rail [m] | 3.3                      | 0.4                      | 1.0                      | 1.5                      | 1.2                      |
| Avg. Stride Freq. [Hz] | 2.4                      | 2.5                      | 2.5                      | 2.5                      | 2.4                      |
| Avg. Stride Length [m] | 6.3                      | 7.1                      | 7.0                      | 7.1                      | 6.8                      |