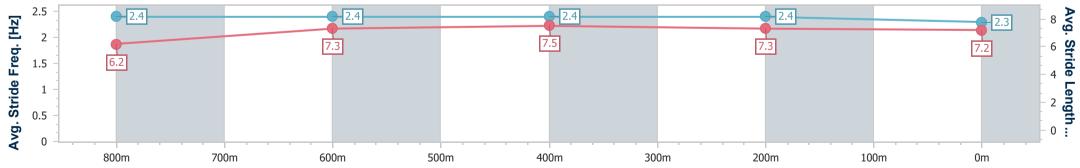

Sunshine Coast Poly Track QLD Professional Race 8: BARRIER REEF POOLS BENCHMARK 55 Handicap -1000m 31 March 2024 - 17:00

Track Rating: Synthetic, Weather: Overcast, Rail Position: True

| Section                | Overall                  | 800m                     | 600m                     | 400m                     | 200m                     |
|------------------------|--------------------------|--------------------------|--------------------------|--------------------------|--------------------------|
| Section Times          | 0:59.75 [5]<br>(0:13.76) | 0:45.99 [4]<br>(0:11.32) | 0:34.67 [5]<br>(0:11.50) | 0:23.17 [8]<br>(0:11.24) | 0:11.93 [8]<br>(0:11.93) |
| Average Speed [km/h]   | 52.6                     | 65.3                     | 64.1                     | 64.1                     | 60.4                     |
| Top Speed [km/h]       | 65.7                     | 67.2                     | 65.9                     | 65.5                     | 63.8                     |
| Avg. Dist. to Rail [m] | 8.9                      | 4.1                      | 3.6                      | 6.6                      | 6.9                      |
| Avg. Stride Freq. [Hz] | 2.4                      | 2.4                      | 2.4                      | 2.4                      | 2.3                      |
| Avg. Stride Length [m] | 6.2                      | 7.3                      | 7.5                      | 7.3                      | 7.2                      |