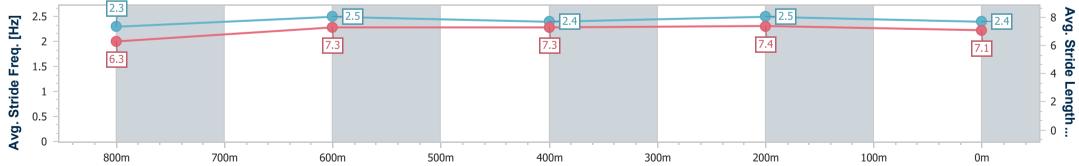

Sunshine Coast Poly Track QLD Professional Race 8: BARRIER REEF POOLS BENCHMARK 55 Handicap -1000m 31 March 2024 - 17:00

Page 5/10

TRIPLESDATA

Track Rating: Synthetic, Weather: Overcast, Rail Position: True

data processed by

| Section                | Overall                  | 800m                     | 600m                     | 400m                     | 200m                     |  |  |  |  |
|------------------------|--------------------------|--------------------------|--------------------------|--------------------------|--------------------------|--|--|--|--|
| Section Times          | 0:59.33 [4]<br>(0:13.91) | 0:45.42 [8]<br>(0:11.38) | 0:34.04 [9]<br>(0:11.43) | 0:22.61 [9]<br>(0:10.98) | 0:11.63 [5]<br>(0:11.63) |  |  |  |  |
| Average Speed [km/h]   | 51.9                     | 65.3                     | 64.6                     | 65.7                     | 61.5                     |  |  |  |  |
| Top Speed [km/h]       | 64.6                     | 66.2                     | 66.0                     | 66.0                     | 64.5                     |  |  |  |  |
| Avg. Dist. to Rail [m] | 10.5                     | 4.6                      | 3.7                      | 7.6                      | 7.1                      |  |  |  |  |
| Avg. Stride Freq. [Hz] | 2.3                      | 2.5                      | 2.4                      | 2.5                      | 2.4                      |  |  |  |  |
| Avg. Stride Length [m] | 6.3                      | 7.3                      | 7.3                      | 7.4                      | 7.1                      |  |  |  |  |