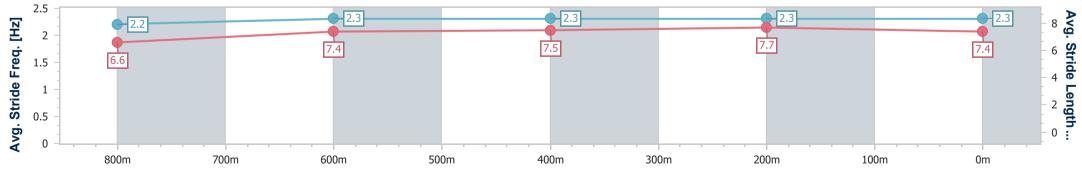

## Report Created: Sun 31 March 2024 17:24 GMT+10

[] Ranking at each section and finish

No data available at this section -0----

No data available NA

Т

| Horse/Jockey Name              | Better Lad     |
|--------------------------------|----------------|
| Final Rank                     | 3              |
| Fastest Section Time (Section) | 0:11.20 (400m) |
| Гор Speed [km/h] (Section)     | 66.2 (Overall) |
| Race State                     | Finished       |

Sunshine Coast Poly Track QLD Professional Race 8: BARRIER REEF POOLS BENCHMARK 55 Handicap -1000m 31 March 2024 - 17:00

Track Rating: Synthetic, Weather: Overcast, Rail Position: True

| Section                | Overall                  | 800m                     | 600m                     | 400m                     | 200m                     |
|------------------------|--------------------------|--------------------------|--------------------------|--------------------------|--------------------------|
| Section Times          | 0:59.29 [3]<br>(0:14.01) | 0:45.28 [9]<br>(0:11.26) | 0:34.02 [8]<br>(0:11.27) | 0:22.75 [7]<br>(0:11.20) | 0:11.55 [6]<br>(0:11.55) |
| Average Speed [km/h]   | 51.4                     | 64.4                     | 64.3                     | 64.6                     | 62.1                     |
| Top Speed [km/h]       | 66.2                     | 65.7                     | 65.3                     | 65.4                     | 64.0                     |
| Avg. Dist. to Rail [m] | 3.3                      | 1.5                      | 0.8                      | 4.4                      | 5.0                      |
| Avg. Stride Freq. [Hz] | 2.2                      | 2.3                      | 2.3                      | 2.3                      | 2.3                      |
| Avg. Stride Length [m] | 6.6                      | 7.4                      | 7.5                      | 7.7                      | 7.4                      |