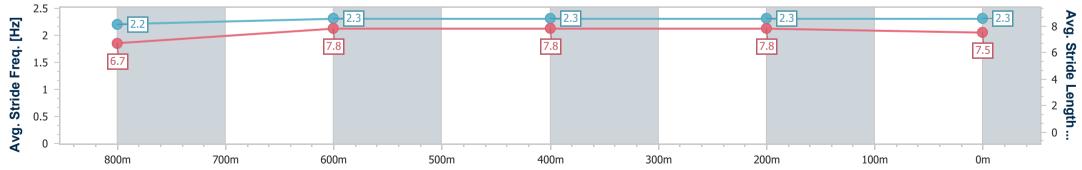

Sunshine Coast Poly Track QLD Professional Race 8: BARRIER REEF POOLS BENCHMARK 55 Handicap -1000m 31 March 2024 - 17:00

Track Rating: Synthetic, Weather: Overcast, Rail Position: True

| Section                | Overall                  | 800m                     | 600m                     | 400m                     | 200m                     |
|------------------------|--------------------------|--------------------------|--------------------------|--------------------------|--------------------------|
| Section Times          | 0:58.80 [1]<br>(0:13.81) | 0:44.99 [7]<br>(0:11.29) | 0:33.70 [6]<br>(0:11.18) | 0:22.52 [4]<br>(0:10.94) | 0:11.58 [1]<br>(0:11.58) |
| Average Speed [km/h]   | 52.3                     | 65.5                     | 65.5                     | 65.9                     | 62.1                     |
| Top Speed [km/h]       | 65.1                     | 66.6                     | 66.3                     | 66.7                     | 65.1                     |
| Avg. Dist. to Rail [m] | 8.7                      | 3.6                      | 2.8                      | 5.5                      | 6.1                      |
| Avg. Stride Freq. [Hz] | 2.2                      | 2.3                      | 2.3                      | 2.3                      | 2.3                      |
| Avg. Stride Length [m] | 6.7                      | 7.8                      | 7.8                      | 7.8                      | 7.5                      |