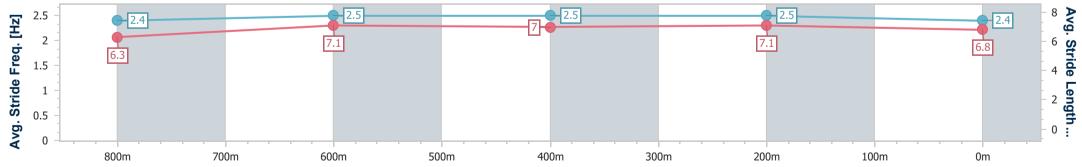

Sunshine Coast Poly Track QLD Professional Race 8: BARRIER REEF POOLS BENCHMARK 55 Handicap -1000m 31 March 2024 - 17:00

Track Rating: Synthetic, Weather: Overcast, Rail Position: True

| Section                | Overall                  | 800m                     | 600m                     | 400m                     | 200m                     |
|------------------------|--------------------------|--------------------------|--------------------------|--------------------------|--------------------------|
| Section Times          | 0:59.87 [6]<br>(0:13.53) | 0:46.34 [2]<br>(0:11.26) | 0:35.08 [1]<br>(0:11.29) | 0:23.79 [3]<br>(0:11.45) | 0:12.34 [4]<br>(0:12.34) |
| Average Speed [km/h]   | 53.3                     | 63.9                     | 64.1                     | 63.0                     | 58.3                     |
| Top Speed [km/h]       | 65.5                     | 64.9                     | 65.3                     | 65.2                     | 60.5                     |
| Avg. Dist. to Rail [m] | 3.3                      | 0.4                      | 1.0                      | 1.5                      | 1.2                      |
| Avg. Stride Freq. [Hz] | 2.4                      | 2.5                      | 2.5                      | 2.5                      | 2.4                      |
| Avg. Stride Length [m] | 6.3                      | 7.1                      | 7.0                      | 7.1                      | 6.8                      |