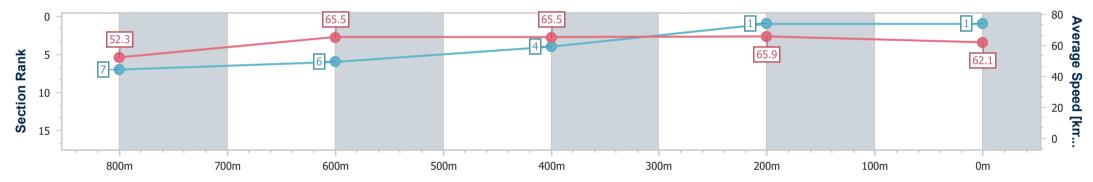

Т

| Horse/Jockey Name              | Spirit Of Brodie |
|--------------------------------|------------------|
| Final Rank                     | 1                |
| Fastest Section Time (Section) | 0:10.94 (400m)   |
| Top Speed [km/h] (Section)     | 66.7 (400m)      |
| Race State                     | Finished         |
| Race State                     | Finished         |

Sunshine Coast Poly Track QLD Professional Race 8: BARRIER REEF POOLS BENCHMARK 55 Handicap -1000m 31 March 2024 - 17:00

Track Rating: Synthetic, Weather: Overcast, Rail Position: True

| Section                | Overall                  | 800m                     | 600m                     | 400m                     | 200m                     |
|------------------------|--------------------------|--------------------------|--------------------------|--------------------------|--------------------------|
| Section Times          | 0:58.80 [1]<br>(0:13.81) | 0:44.99 [7]<br>(0:11.29) | 0:33.70 [6]<br>(0:11.18) | 0:22.52 [4]<br>(0:10.94) | 0:11.58 [1]<br>(0:11.58) |
| Average Speed [km/h]   | 52.3                     | 65.5                     | 65.5                     | 65.9                     | 62.1                     |
| Top Speed [km/h]       | 65.1                     | 66.6                     | 66.3                     | 66.7                     | 65.1                     |
| Avg. Dist. to Rail [m] | 8.7                      | 3.6                      | 2.8                      | 5.5                      | 6.1                      |
| Avg. Stride Freq. [Hz] | 2.2                      | 2.3                      | 2.3                      | 2.3                      | 2.3                      |
| Avg. Stride Length [m] | 6.7                      | 7.8                      | 7.8                      | 7.8                      | 7.5                      |