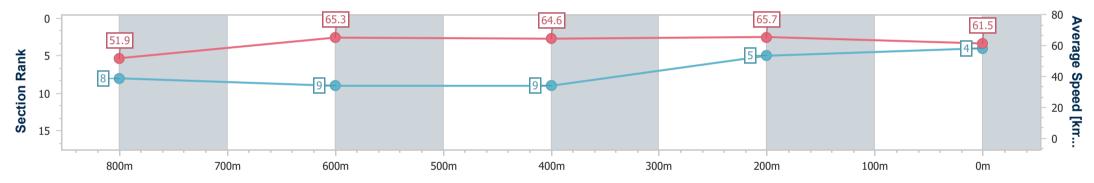

Sunshine Coast Poly Track QLD Professional Race 8: BARRIER REEF POOLS BENCHMARK 55 Handicap -1000m 31 March 2024 - 17:00

Page 5/10

TRIPLESDATA

Track Rating: Synthetic, Weather: Overcast, Rail Position: True

data processed by

| Section                | Overall                  | 800m                     | 600m                     | 400m                     | 200m                     |  |  |  |  |
|------------------------|--------------------------|--------------------------|--------------------------|--------------------------|--------------------------|--|--|--|--|
| Section Times          | 0:59.33 [4]<br>(0:13.91) | 0:45.42 [8]<br>(0:11.38) | 0:34.04 [9]<br>(0:11.43) | 0:22.61 [9]<br>(0:10.98) | 0:11.63 [5]<br>(0:11.63) |  |  |  |  |
| Average Speed [km/h]   | 51.9                     | 65.3                     | 64.6                     | 65.7                     | 61.5                     |  |  |  |  |
| Top Speed [km/h]       | 64.6                     | 66.2                     | 66.0                     | 66.0                     | 64.5                     |  |  |  |  |
| Avg. Dist. to Rail [m] | 10.5                     | 4.6                      | 3.7                      | 7.6                      | 7.1                      |  |  |  |  |
| Avg. Stride Freq. [Hz] | 2.3                      | 2.5                      | 2.4                      | 2.5                      | 2.4                      |  |  |  |  |
| Avg. Stride Length [m] | 6.3                      | 7.3                      | 7.3                      | 7.4                      | 7.1                      |  |  |  |  |