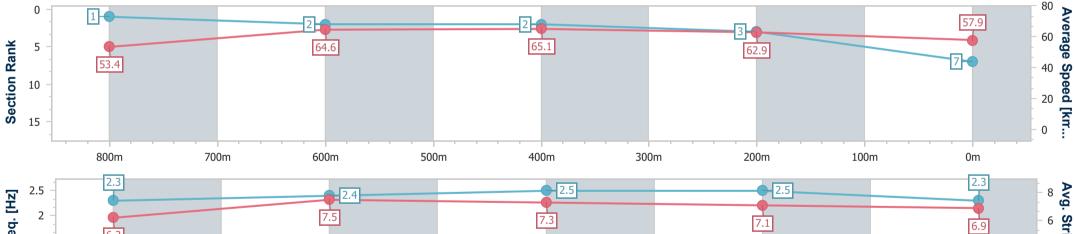

Report Created: Sun 31 March 2024 17:24 GMT+10

[] Ranking at each section and finish

No data available at this section -0----

No data available NA

Page 7/10

| Horse/Jockey Name Jafuboy<br>Final Rank 7     |
|-----------------------------------------------|
|                                               |
|                                               |
| Fastest Section Time (Section) 0:11.25 (600m) |
| Top Speed [km/h] (Section) 66.4 (Overall)     |
| Race State Finished                           |

data processed by

| Section                | Overall                  | 800m                     | 600m                     | 400m                     | 200m                     |
|------------------------|--------------------------|--------------------------|--------------------------|--------------------------|--------------------------|
| Section Times          | 0:59.91 [7]<br>(0:13.51) | 0:46.40 [1]<br>(0:11.31) | 0:35.09 [2]<br>(0:11.25) | 0:23.84 [2]<br>(0:11.45) | 0:12.39 [3]<br>(0:12.39) |
| Average Speed [km/h]   | 53.4                     | 64.6                     | 65.1                     | 62.9                     | 57.9                     |
| Top Speed [km/h]       | 66.4                     | 65.6                     | 65.4                     | 64.4                     | 60.6                     |
| Avg. Dist. to Rail [m] | 5.0                      | 2.3                      | 2.1                      | 3.2                      | 3.1                      |
| Avg. Stride Freq. [Hz] | 2.3                      | 2.4                      | 2.5                      | 2.5                      | 2.3                      |
| Avg. Stride Length [m] | 6.2                      | 7.5                      | 7.3                      | 7.1                      | 6.9                      |