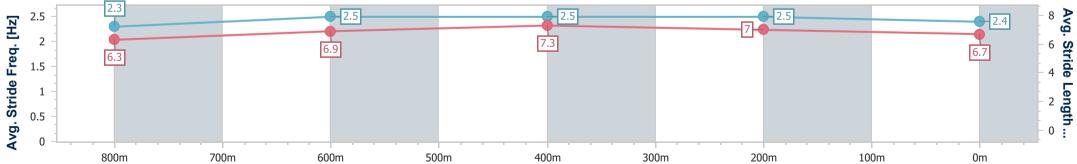

Sunshine Coast Poly Track QLD Professional Race 8: BARRIER REEF POOLS BENCHMARK 55 Handicap -1000m 31 March 2024 - 17:00

Track Rating: Synthetic, Weather: Overcast, Rail Position: True

| Section                | Overall                  | 800m                     | 600m                     | 400m                     | 200m                     |
|------------------------|--------------------------|--------------------------|--------------------------|--------------------------|--------------------------|
| Section Times          | 1:00.31 [8]<br>(0:13.79) | 0:46.52 [5]<br>(0:11.47) | 0:35.05 [7]<br>(0:11.14) | 0:23.91 [6]<br>(0:11.46) | 0:12.45 [9]<br>(0:12.45) |
| Average Speed [km/h]   | 52.4                     | 63.4                     | 64.6                     | 63.1                     | 57.2                     |
| Top Speed [km/h]       | 64.4                     | 64.7                     | 65.5                     | 64.5                     | 60.8                     |
| Avg. Dist. to Rail [m] | 5.8                      | 1.9                      | 0.4                      | 1.7                      | 3.7                      |
| Avg. Stride Freq. [Hz] | 2.3                      | 2.5                      | 2.5                      | 2.5                      | 2.4                      |
| Avg. Stride Length [m] | 6.3                      | 6.9                      | 7.3                      | 7.0                      | 6.7                      |