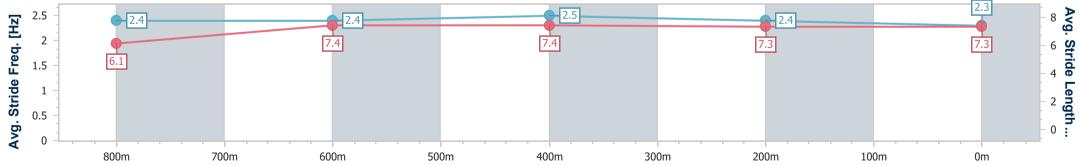

data processed by

| Section                | Overall                  | 800m                     | 600m                     | 400m                     | 200m                     |
|------------------------|--------------------------|--------------------------|--------------------------|--------------------------|--------------------------|
| Section Times          | 0:59.03 [2]<br>(0:13.58) | 0:45.45 [3]<br>(0:11.27) | 0:34.18 [3]<br>(0:11.20) | 0:22.98 [1]<br>(0:11.19) | 0:11.79 [2]<br>(0:11.79) |
| Average Speed [km/h]   | 53.2                     | 65.6                     | 65.4                     | 64.2                     | 61.1                     |
| Top Speed [km/h]       | 68.0                     | 66.6                     | 66.1                     | 66.2                     | 63.6                     |
| Avg. Dist. to Rail [m] | 7.2                      | 3.7                      | 2.9                      | 3.3                      | 2.9                      |
| Avg. Stride Freq. [Hz] | 2.4                      | 2.4                      | 2.5                      | 2.4                      | 2.3                      |
| Avg. Stride Length [m] | 6.1                      | 7.4                      | 7.4                      | 7.3                      | 7.3                      |