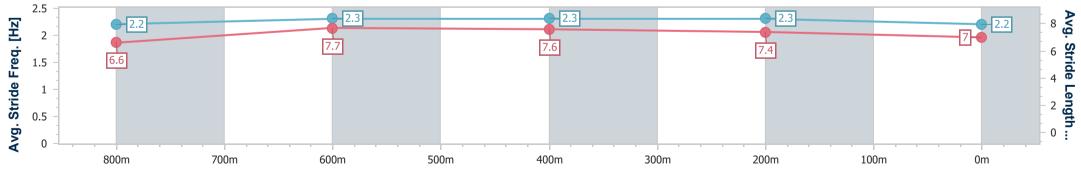

Report Created: Sun 31 March 2024 17:24 GMT+10

[] Ranking at each section and finish

-:--- No data available at this section

NA No data available

Page 9/10

Т

| Earlston       |
|----------------|
| 9              |
| 0:11.24 (600m) |
| 65.8 (800m)    |
| Finished       |
|                |

Sunshine Coast Poly Track QLD Professional Race 8: BARRIER REEF POOLS BENCHMARK 55 Handicap -1000m 31 March 2024 - 17:00

Track Rating: Synthetic, Weather: Overcast, Rail Position: True

|   | Section                | Overall                  | 800m                     | 600m                     | 400m                     | 200m                     |
|---|------------------------|--------------------------|--------------------------|--------------------------|--------------------------|--------------------------|
|   | Section Times          | 1:00.40 [9]<br>(0:13.81) | 0:46.59 [6]<br>(0:11.25) | 0:35.34 [4]<br>(0:11.24) | 0:24.10 [5]<br>(0:11.51) | 0:12.59 [7]<br>(0:12.59) |
|   | Average Speed [km/h]   | 52.1                     | 64.6                     | 64.2                     | 62.6                     | 57.1                     |
|   | Top Speed [km/h]       | 65.3                     | 65.8                     | 65.3                     | 64.8                     | 60.2                     |
|   | Avg. Dist. to Rail [m] | 2.3                      | 1.2                      | 0.5                      | 1.7                      | 2.9                      |
|   | Avg. Stride Freq. [Hz] | 2.2                      | 2.3                      | 2.3                      | 2.3                      | 2.2                      |
| 4 | Avg. Stride Length [m] | 6.6                      | 7.7                      | 7.6                      | 7.4                      | 7.0                      |