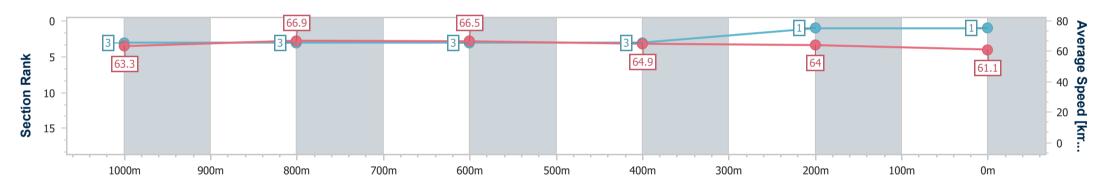

| Section                | Overall                  | 1000m                    | 800m                     | 600m                     | 400m                     | 200m                     |  |  |  |  |
|------------------------|--------------------------|--------------------------|--------------------------|--------------------------|--------------------------|--------------------------|--|--|--|--|
| Section Times          | 1:01.51 [1]<br>(0:05.67) | 0:55.84 [3]<br>(0:10.81) | 0:45.03 [3]<br>(0:10.83) | 0:34.20 [3]<br>(0:11.10) | 0:23.10 [3]<br>(0:11.27) | 0:11.83 [1]<br>(0:11.83) |  |  |  |  |
| Average Speed [km/h]   | 63.3                     | 66.9                     | 66.5                     | 64.9                     | 64.0                     | 61.1                     |  |  |  |  |
| Top Speed [km/h]       | 66.0                     | 68.0                     | 66.8                     | 66.2                     | 65.1                     | 63.9                     |  |  |  |  |
| Avg. Dist. to Rail [m] | 8.8                      | 2.7                      | 0.2                      | 0.3                      | 1.2                      | 2.1                      |  |  |  |  |
| Avg. Stride Freq. [Hz] | 2.1                      | 2.4                      | 2.4                      | 2.4                      | 2.4                      | 2.3                      |  |  |  |  |
| Avg. Stride Length [m] | 5.8                      | 7.7                      | 7.7                      | 7.7                      | 7.4                      | 7.1                      |  |  |  |  |