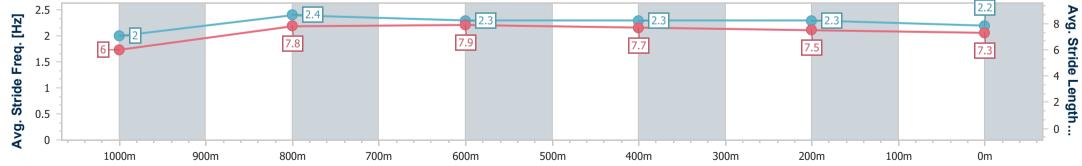

| Section                | Overall                  | 1000m                    | 800m                     | 600m                     | 400m                     | 200m                     |  |  |  |  |
|------------------------|--------------------------|--------------------------|--------------------------|--------------------------|--------------------------|--------------------------|--|--|--|--|
| Section Times          | 1:02.05 [6]<br>(0:05.51) | 0:56.54 [1]<br>(0:10.73) | 0:45.81 [1]<br>(0:10.83) | 0:34.98 [1]<br>(0:11.12) | 0:23.86 [1]<br>(0:11.68) | 0:12.18 [2]<br>(0:12.18) |  |  |  |  |
| Average Speed [km/h]   | 65.8                     | 67.0                     | 66.5                     | 64.2                     | 61.5                     | 59.0                     |  |  |  |  |
| Top Speed [km/h]       | 64.6                     | 68.7                     | 67.9                     | 65.7                     | 62.4                     | 60.6                     |  |  |  |  |
| Avg. Dist. to Rail [m] | 2.5                      | 0.6                      | 0.6                      | 1.2                      | 0.8                      | 0.4                      |  |  |  |  |
| Avg. Stride Freq. [Hz] | 2.0                      | 2.4                      | 2.3                      | 2.3                      | 2.3                      | 2.2                      |  |  |  |  |
| Avg. Stride Length [m] | 6.0                      | 7.8                      | 7.9                      | 7.7                      | 7.5                      | 7.3                      |  |  |  |  |