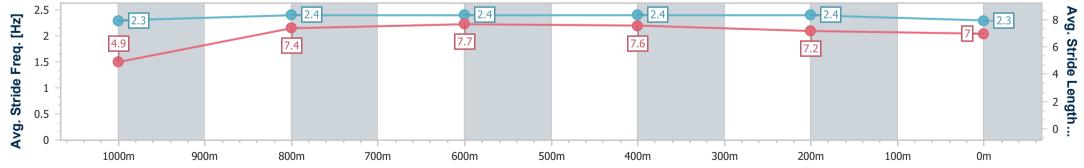

| Section                | Overall                  | 1000m                    | 800m                     | 600m                     | 400m                     | 200m                     |  |  |  |  |
|------------------------|--------------------------|--------------------------|--------------------------|--------------------------|--------------------------|--------------------------|--|--|--|--|
| Section Times          | 1:02.46 [7]<br>(0:05.96) | 0:56.50 [7]<br>(0:11.22) | 0:45.28 [8]<br>(0:10.85) | 0:34.43 [7]<br>(0:10.87) | 0:23.56 [6]<br>(0:11.37) | 0:12.19 [7]<br>(0:12.19) |  |  |  |  |
| Average Speed [km/h]   | 60.9                     | 64.1                     | 65.9                     | 65.4                     | 63.2                     | 58.9                     |  |  |  |  |
| Top Speed [km/h]       | 61.8                     | 67.0                     | 66.6                     | 66.2                     | 64.3                     | 61.9                     |  |  |  |  |
| Avg. Dist. to Rail [m] | 8.1                      | 1.6                      | 1.8                      | 2.3                      | 1.2                      | 2.9                      |  |  |  |  |
| Avg. Stride Freq. [Hz] | 2.3                      | 2.4                      | 2.4                      | 2.4                      | 2.4                      | 2.3                      |  |  |  |  |
| Avg. Stride Length [m] | 4.9                      | 7.4                      | 7.7                      | 7.6                      | 7.2                      | 7.0                      |  |  |  |  |