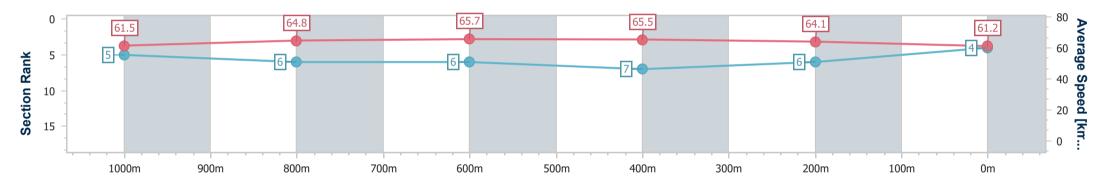

Ipswich QLD Professional

Race 6: SEVEN NEWS Class 4 Handicap - 1100m

01 April 2024 - 16:23 Track Rating: Soft 5, Weather: Overcast, Rail Position: True

| Section                | Overall                  | 1000m                    | 800m                     | 600m                     | 400m                     | 200m                     |  |  |  |
|------------------------|--------------------------|--------------------------|--------------------------|--------------------------|--------------------------|--------------------------|--|--|--|
| Section Times          | 1:01.96 [4]<br>(0:05.84) | 0:56.12 [5]<br>(0:11.14) | 0:44.98 [6]<br>(0:10.98) | 0:34.00 [6]<br>(0:10.97) | 0:23.03 [7]<br>(0:11.27) | 0:11.76 [6]<br>(0:11.76) |  |  |  |
| Average Speed [km/h]   | 61.5                     | 64.8                     | 65.7                     | 65.5                     | 64.1                     | 61.2                     |  |  |  |
| Top Speed [km/h]       | 62.2                     | 66.4                     | 66.1                     | 67.1                     | 65.0                     | 63.1                     |  |  |  |
| Avg. Dist. to Rail [m] | 4.8                      | 1.6                      | 0.3                      | 0.2                      | 1.8                      | 4.9                      |  |  |  |
| Avg. Stride Freq. [Hz] | 2.3                      | 2.4                      | 2.4                      | 2.5                      | 2.4                      | 2.4                      |  |  |  |
| Avg. Stride Length [m] | 5.1                      | 7.4                      | 7.6                      | 7.3                      | 7.3                      | 7.2                      |  |  |  |