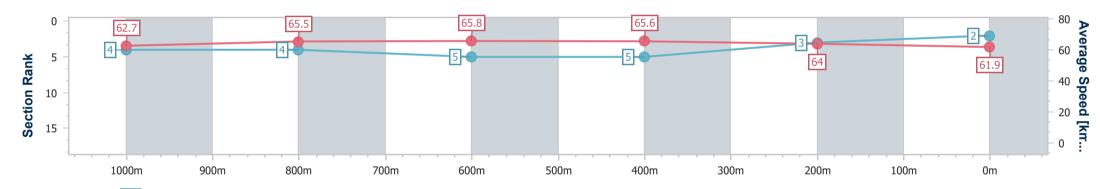

| Section                | Overall                  | 1000m                    | 800m                     | 600m                     | 400m                     | 200m                     |
|------------------------|--------------------------|--------------------------|--------------------------|--------------------------|--------------------------|--------------------------|
| Section Times          | 1:01.56 [2]<br>(0:05.73) | 0:55.83 [4]<br>(0:11.04) | 0:44.79 [4]<br>(0:10.93) | 0:33.86 [5]<br>(0:10.95) | 0:22.91 [5]<br>(0:11.27) | 0:11.64 [3]<br>(0:11.64) |
| Average Speed [km/h]   | 62.7                     | 65.5                     | 65.8                     | 65.6                     | 64.0                     | 61.9                     |
| Top Speed [km/h]       | 63.4                     | 66.1                     | 66.8                     | 67.0                     | 65.1                     | 64.2                     |
| Avg. Dist. to Rail [m] | 6.2                      | 2.1                      | 0.4                      | 0.6                      | 2.3                      | 4.0                      |
| Avg. Stride Freq. [Hz] | 2.2                      | 2.4                      | 2.4                      | 2.4                      | 2.4                      | 2.4                      |
| Avg. Stride Length [m] | 5.3                      | 7.5                      | 7.6                      | 7.6                      | 7.4                      | 7.2                      |