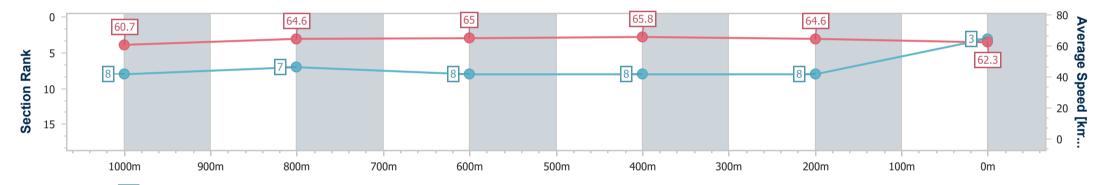

Ipswich QLD Professional

Race 6: SEVEN NEWS Class 4 Handicap - 1100m

01 April 2024 - 16:23 Track Rating: Soft 5, Weather: Overcast, Rail Position: True

| Section                | Overall                  | 1000m                    | 800m                     | 600m                     | 400m                     | 200m                     |  |  |  |  |
|------------------------|--------------------------|--------------------------|--------------------------|--------------------------|--------------------------|--------------------------|--|--|--|--|
| Section Times          | 1:01.89 [3]<br>(0:05.96) | 0:55.93 [8]<br>(0:11.20) | 0:44.73 [7]<br>(0:11.06) | 0:33.67 [8]<br>(0:10.93) | 0:22.74 [8]<br>(0:11.19) | 0:11.55 [8]<br>(0:11.55) |  |  |  |  |
| Average Speed [km/h]   | 60.7                     | 64.6                     | 65.0                     | 65.8                     | 64.6                     | 62.3                     |  |  |  |  |
| Top Speed [km/h]       | 60.7                     | 66.3                     | 66.3                     | 66.7                     | 65.3                     | 64.7                     |  |  |  |  |
| Avg. Dist. to Rail [m] | 10.3                     | 2.4                      | 0.6                      | 0.6                      | 1.3                      | 3.7                      |  |  |  |  |
| Avg. Stride Freq. [Hz] | 2.1                      | 2.3                      | 2.3                      | 2.3                      | 2.3                      | 2.3                      |  |  |  |  |
| Avg. Stride Length [m] | 5.6                      | 7.7                      | 7.8                      | 7.8                      | 7.7                      | 7.5                      |  |  |  |  |