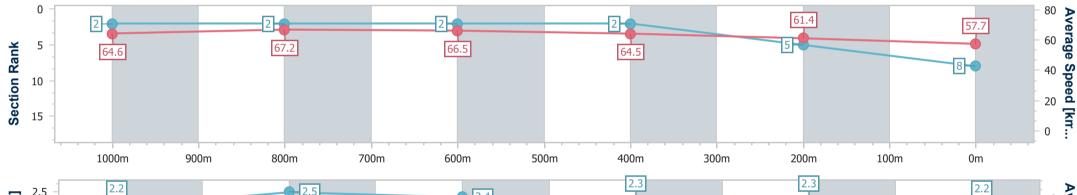

| Section                | Overall                  | 1000m                    | 800m                     | 600m                     | 400m                     | 200m                     |  |  |  |  |
|------------------------|--------------------------|--------------------------|--------------------------|--------------------------|--------------------------|--------------------------|--|--|--|--|
| Section Times          | 1:02.47 [8]<br>(0:05.59) | 0:56.88 [2]<br>(0:10.73) | 0:46.15 [2]<br>(0:10.82) | 0:35.33 [2]<br>(0:11.13) | 0:24.20 [2]<br>(0:11.71) | 0:12.49 [5]<br>(0:12.49) |  |  |  |  |
| Average Speed [km/h]   | 64.6                     | 67.2                     | 66.5                     | 64.5                     | 61.4                     | 57.7                     |  |  |  |  |
| Top Speed [km/h]       | 64.7                     | 68.3                     | 67.6                     | 65.6                     | 63.1                     | 60.6                     |  |  |  |  |
| Avg. Dist. to Rail [m] | 6.7                      | 1.5                      | 0.4                      | 0.6                      | 0.6                      | 1.8                      |  |  |  |  |
| Avg. Stride Freq. [Hz] | 2.2                      | 2.5                      | 2.4                      | 2.3                      | 2.3                      | 2.2                      |  |  |  |  |
| Avg. Stride Length [m] | 5.4                      | 7.6                      | 7.8                      | 7.7                      | 7.4                      | 7.2                      |  |  |  |  |