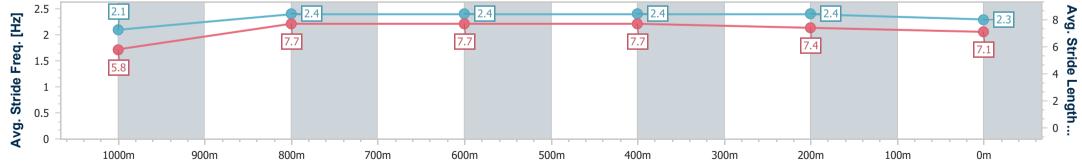

| Section                | Overall                  | 1000m                    | 800m                     | 600m                     | 400m                     | 200m                     |  |  |  |  |
|------------------------|--------------------------|--------------------------|--------------------------|--------------------------|--------------------------|--------------------------|--|--|--|--|
| Section Times          | 1:01.51 [1]<br>(0:05.67) | 0:55.84 [3]<br>(0:10.81) | 0:45.03 [3]<br>(0:10.83) | 0:34.20 [3]<br>(0:11.10) | 0:23.10 [3]<br>(0:11.27) | 0:11.83 [1]<br>(0:11.83) |  |  |  |  |
| Average Speed [km/h]   | 63.3                     | 66.9                     | 66.5                     | 64.9                     | 64.0                     | 61.1                     |  |  |  |  |
| Top Speed [km/h]       | 66.0                     | 68.0                     | 66.8                     | 66.2                     | 65.1                     | 63.9                     |  |  |  |  |
| Avg. Dist. to Rail [m] | 8.8                      | 2.7                      | 0.2                      | 0.3                      | 1.2                      | 2.1                      |  |  |  |  |
| Avg. Stride Freq. [Hz] | 2.1                      | 2.4                      | 2.4                      | 2.4                      | 2.4                      | 2.3                      |  |  |  |  |
| Avg. Stride Length [m] | 5.8                      | 7.7                      | 7.7                      | 7.7                      | 7.4                      | 7.1                      |  |  |  |  |