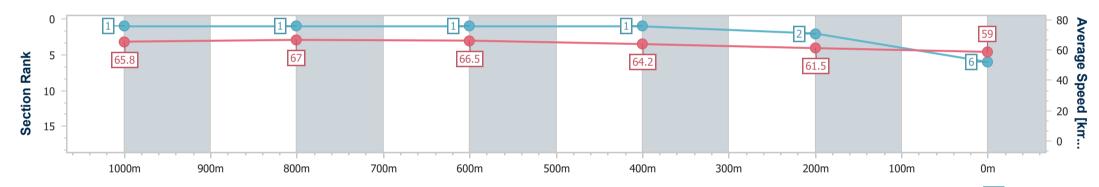

| Section                | Overall                  | 1000m                    | 800m                     | 600m                     | 400m                     | 200m                     |  |  |  |  |
|------------------------|--------------------------|--------------------------|--------------------------|--------------------------|--------------------------|--------------------------|--|--|--|--|
| Section Times          | 1:02.05 [6]<br>(0:05.51) | 0:56.54 [1]<br>(0:10.73) | 0:45.81 [1]<br>(0:10.83) | 0:34.98 [1]<br>(0:11.12) | 0:23.86 [1]<br>(0:11.68) | 0:12.18 [2]<br>(0:12.18) |  |  |  |  |
| Average Speed [km/h]   | 65.8                     | 67.0                     | 66.5                     | 64.2                     | 61.5                     | 59.0                     |  |  |  |  |
| Top Speed [km/h]       | 64.6                     | 68.7                     | 67.9                     | 65.7                     | 62.4                     | 60.6                     |  |  |  |  |
| Avg. Dist. to Rail [m] | 2.5                      | 0.6                      | 0.6                      | 1.2                      | 0.8                      | 0.4                      |  |  |  |  |
| Avg. Stride Freq. [Hz] | 2.0                      | 2.4                      | 2.3                      | 2.3                      | 2.3                      | 2.2                      |  |  |  |  |
| Avg. Stride Length [m] | 6.0                      | 7.8                      | 7.9                      | 7.7                      | 7.5                      | 7.3                      |  |  |  |  |