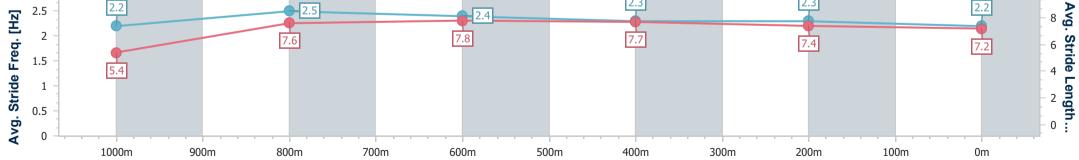

| Section                | Overall                  | 1000m                    | 800m                     | 600m                     | 400m                     | 200m                     |  |  |  |  |
|------------------------|--------------------------|--------------------------|--------------------------|--------------------------|--------------------------|--------------------------|--|--|--|--|
| Section Times          | 1:02.47 [8]<br>(0:05.59) | 0:56.88 [2]<br>(0:10.73) | 0:46.15 [2]<br>(0:10.82) | 0:35.33 [2]<br>(0:11.13) | 0:24.20 [2]<br>(0:11.71) | 0:12.49 [5]<br>(0:12.49) |  |  |  |  |
| Average Speed [km/h]   | 64.6                     | 67.2                     | 66.5                     | 64.5                     | 61.4                     | 57.7                     |  |  |  |  |
| Top Speed [km/h]       | 64.7                     | 68.3                     | 67.6                     | 65.6                     | 63.1                     | 60.6                     |  |  |  |  |
| Avg. Dist. to Rail [m] | 6.7                      | 1.5                      | 0.4                      | 0.6                      | 0.6                      | 1.8                      |  |  |  |  |
| Avg. Stride Freq. [Hz] | 2.2                      | 2.5                      | 2.4                      | 2.3                      | 2.3                      | 2.2                      |  |  |  |  |
| Avg. Stride Length [m] | 5.4                      | 7.6                      | 7.8                      | 7.7                      | 7.4                      | 7.2                      |  |  |  |  |