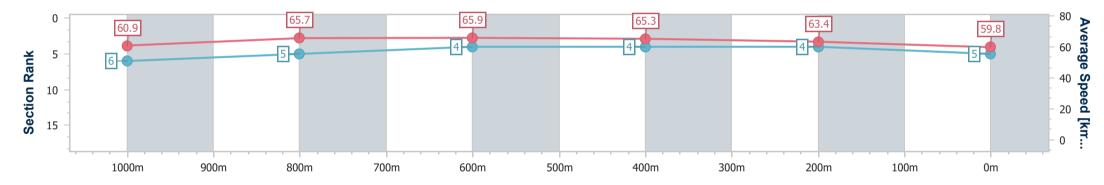

| Section                | Overall                  | 1000m                    | 800m                     | 600m                     | 400m                     | 200m                     |  |  |  |  |
|------------------------|--------------------------|--------------------------|--------------------------|--------------------------|--------------------------|--------------------------|--|--|--|--|
| Section Times          | 1:02.02 [5]<br>(0:05.90) | 0:56.12 [6]<br>(0:10.95) | 0:45.17 [5]<br>(0:10.83) | 0:34.34 [4]<br>(0:10.91) | 0:23.43 [4]<br>(0:11.36) | 0:12.07 [4]<br>(0:12.07) |  |  |  |  |
| Average Speed [km/h]   | 60.9                     | 65.7                     | 65.9                     | 65.3                     | 63.4                     | 59.8                     |  |  |  |  |
| Top Speed [km/h]       | 63.3                     | 66.5                     | 66.4                     | 66.3                     | 64.5                     | 62.9                     |  |  |  |  |
| Avg. Dist. to Rail [m] | 3.8                      | 1.0                      | 2.1                      | 2.1                      | 1.8                      | 3.1                      |  |  |  |  |
| Avg. Stride Freq. [Hz] | 2.3                      | 2.4                      | 2.4                      | 2.4                      | 2.4                      | 2.3                      |  |  |  |  |
| Avg. Stride Length [m] | 5.1                      | 7.7                      | 7.8                      | 7.7                      | 7.4                      | 7.2                      |  |  |  |  |