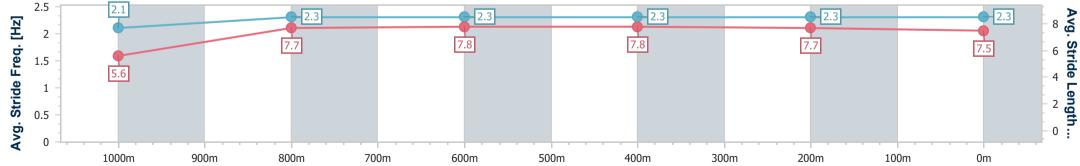

Ipswich QLD Professional

Race 6: SEVEN NEWS Class 4 Handicap - 1100m

01 April 2024 - 16:23 Track Rating: Soft 5, Weather: Overcast, Rail Position: True

| Section                | Overall                  | 1000m                    | 800m                     | 600m                     | 400m                     | 200m                     |  |  |  |  |
|------------------------|--------------------------|--------------------------|--------------------------|--------------------------|--------------------------|--------------------------|--|--|--|--|
| Section Times          | 1:01.89 [3]<br>(0:05.96) | 0:55.93 [8]<br>(0:11.20) | 0:44.73 [7]<br>(0:11.06) | 0:33.67 [8]<br>(0:10.93) | 0:22.74 [8]<br>(0:11.19) | 0:11.55 [8]<br>(0:11.55) |  |  |  |  |
| Average Speed [km/h]   | 60.7                     | 64.6                     | 65.0                     | 65.8                     | 64.6                     | 62.3                     |  |  |  |  |
| Top Speed [km/h]       | 60.7                     | 66.3                     | 66.3                     | 66.7                     | 65.3                     | 64.7                     |  |  |  |  |
| Avg. Dist. to Rail [m] | 10.3                     | 2.4                      | 0.6                      | 0.6                      | 1.3                      | 3.7                      |  |  |  |  |
| Avg. Stride Freq. [Hz] | 2.1                      | 2.3                      | 2.3                      | 2.3                      | 2.3                      | 2.3                      |  |  |  |  |
| Avg. Stride Length [m] | 5.6                      | 7.7                      | 7.8                      | 7.8                      | 7.7                      | 7.5                      |  |  |  |  |