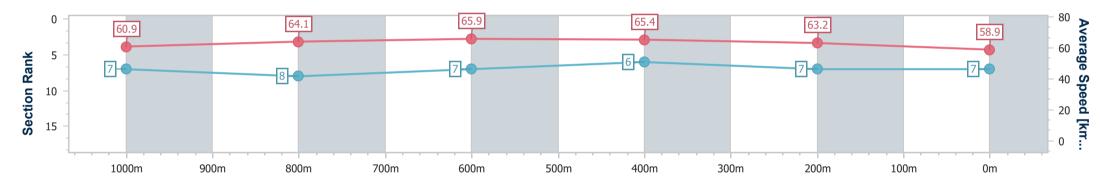

| Section                | Overall                  | 1000m                    | 800m                     | 600m                     | 400m                     | 200m                     |  |  |  |  |
|------------------------|--------------------------|--------------------------|--------------------------|--------------------------|--------------------------|--------------------------|--|--|--|--|
| Section Times          | 1:02.46 [7]<br>(0:05.96) | 0:56.50 [7]<br>(0:11.22) | 0:45.28 [8]<br>(0:10.85) | 0:34.43 [7]<br>(0:10.87) | 0:23.56 [6]<br>(0:11.37) | 0:12.19 [7]<br>(0:12.19) |  |  |  |  |
| Average Speed [km/h]   | 60.9                     | 64.1                     | 65.9                     | 65.4                     | 63.2                     | 58.9                     |  |  |  |  |
| Top Speed [km/h]       | 61.8                     | 67.0                     | 66.6                     | 66.2                     | 64.3                     | 61.9                     |  |  |  |  |
| Avg. Dist. to Rail [m] | 8.1                      | 1.6                      | 1.8                      | 2.3                      | 1.2                      | 2.9                      |  |  |  |  |
| Avg. Stride Freq. [Hz] | 2.3                      | 2.4                      | 2.4                      | 2.4                      | 2.4                      | 2.3                      |  |  |  |  |
| Avg. Stride Length [m] | 4.9                      | 7.4                      | 7.7                      | 7.6                      | 7.2                      | 7.0                      |  |  |  |  |