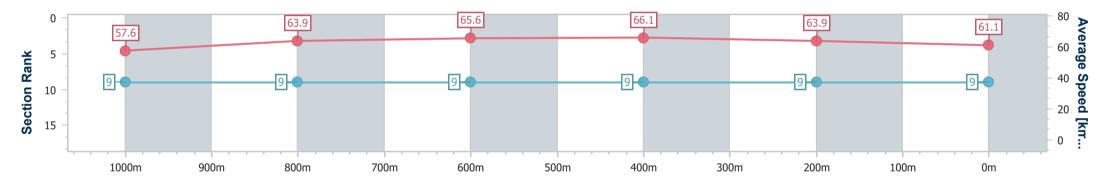

Class 4 Handicap - 1100m

r: Overcast, Rail Position: True

| Section                | Overall                  | 1000m                    | 800m                     | 600m                     | 400m                     | 200m                     |  |  |  |  |
|------------------------|--------------------------|--------------------------|--------------------------|--------------------------|--------------------------|--------------------------|--|--|--|--|
| Section Times          | 1:02.64 [9]<br>(0:06.31) | 0:56.33 [9]<br>(0:11.32) | 0:45.01 [9]<br>(0:11.01) | 0:34.00 [9]<br>(0:10.92) | 0:23.08 [9]<br>(0:11.31) | 0:11.77 [9]<br>(0:11.77) |  |  |  |  |
| Average Speed [km/h]   | 57.6                     | 63.9                     | 65.6                     | 66.1                     | 63.9                     | 61.1                     |  |  |  |  |
| Top Speed [km/h]       | 58.6                     | 65.9                     | 66.4                     | 67.0                     | 64.9                     | 63.3                     |  |  |  |  |
| Avg. Dist. to Rail [m] | 9.2                      | 2.5                      | 0.8                      | 0.9                      | 2.5                      | 6.2                      |  |  |  |  |
| Avg. Stride Freq. [Hz] | 2.2                      | 2.5                      | 2.5                      | 2.5                      | 2.4                      | 2.4                      |  |  |  |  |
| Avg. Stride Length [m] | 5.0                      | 7.2                      | 7.4                      | 7.4                      | 7.3                      | 7.2                      |  |  |  |  |