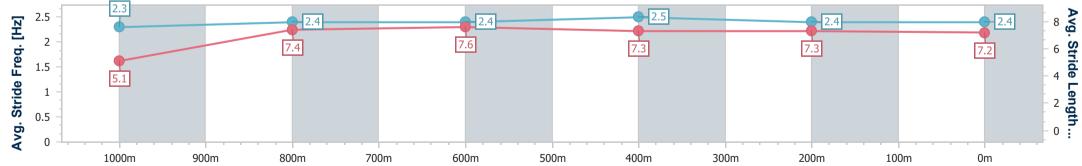

Ipswich QLD Professional

Race 6: SEVEN NEWS Class 4 Handicap - 1100m

01 April 2024 - 16:23 Track Rating: Soft 5, Weather: Overcast, Rail Position: True

| Section                | Overall                  | 1000m                    | 800m                     | 600m                     | 400m                     | 200m                     |  |  |  |
|------------------------|--------------------------|--------------------------|--------------------------|--------------------------|--------------------------|--------------------------|--|--|--|
| Section Times          | 1:01.96 [4]<br>(0:05.84) | 0:56.12 [5]<br>(0:11.14) | 0:44.98 [6]<br>(0:10.98) | 0:34.00 [6]<br>(0:10.97) | 0:23.03 [7]<br>(0:11.27) | 0:11.76 [6]<br>(0:11.76) |  |  |  |
| Average Speed [km/h]   | 61.5                     | 64.8                     | 65.7                     | 65.5                     | 64.1                     | 61.2                     |  |  |  |
| Top Speed [km/h]       | 62.2                     | 66.4                     | 66.1                     | 67.1                     | 65.0                     | 63.1                     |  |  |  |
| Avg. Dist. to Rail [m] | 4.8                      | 1.6                      | 0.3                      | 0.2                      | 1.8                      | 4.9                      |  |  |  |
| Avg. Stride Freq. [Hz] | 2.3                      | 2.4                      | 2.4                      | 2.5                      | 2.4                      | 2.4                      |  |  |  |
| Avg. Stride Length [m] | 5.1                      | 7.4                      | 7.6                      | 7.3                      | 7.3                      | 7.2                      |  |  |  |