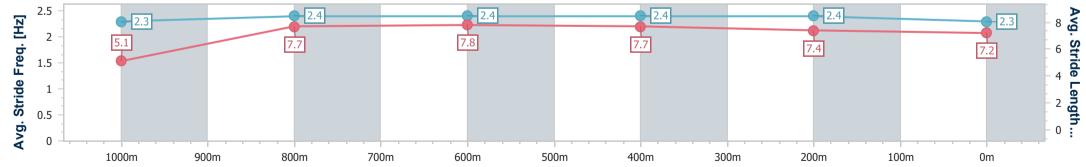

| Section                | Overall                  | 1000m                    | 800m                     | 600m                     | 400m                     | 200m                     |  |  |  |  |
|------------------------|--------------------------|--------------------------|--------------------------|--------------------------|--------------------------|--------------------------|--|--|--|--|
| Section Times          | 1:02.02 [5]<br>(0:05.90) | 0:56.12 [6]<br>(0:10.95) | 0:45.17 [5]<br>(0:10.83) | 0:34.34 [4]<br>(0:10.91) | 0:23.43 [4]<br>(0:11.36) | 0:12.07 [4]<br>(0:12.07) |  |  |  |  |
| Average Speed [km/h]   | 60.9                     | 65.7                     | 65.9                     | 65.3                     | 63.4                     | 59.8                     |  |  |  |  |
| Top Speed [km/h]       | 63.3                     | 66.5                     | 66.4                     | 66.3                     | 64.5                     | 62.9                     |  |  |  |  |
| Avg. Dist. to Rail [m] | 3.8                      | 1.0                      | 2.1                      | 2.1                      | 1.8                      | 3.1                      |  |  |  |  |
| Avg. Stride Freq. [Hz] | 2.3                      | 2.4                      | 2.4                      | 2.4                      | 2.4                      | 2.3                      |  |  |  |  |
| Avg. Stride Length [m] | 5.1                      | 7.7                      | 7.8                      | 7.7                      | 7.4                      | 7.2                      |  |  |  |  |