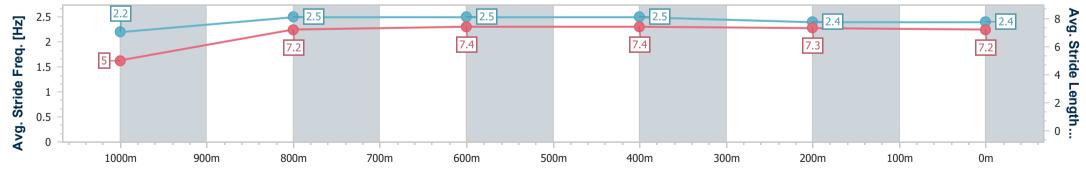

Class 4 Handicap - 1100m

r: Overcast, Rail Position: True

| Section                | Overall                  | 1000m                    | 800m                     | 600m                     | 400m                     | 200m                     |  |  |  |  |
|------------------------|--------------------------|--------------------------|--------------------------|--------------------------|--------------------------|--------------------------|--|--|--|--|
| Section Times          | 1:02.64 [9]<br>(0:06.31) | 0:56.33 [9]<br>(0:11.32) | 0:45.01 [9]<br>(0:11.01) | 0:34.00 [9]<br>(0:10.92) | 0:23.08 [9]<br>(0:11.31) | 0:11.77 [9]<br>(0:11.77) |  |  |  |  |
| Average Speed [km/h]   | 57.6                     | 63.9                     | 65.6                     | 66.1                     | 63.9                     | 61.1                     |  |  |  |  |
| Top Speed [km/h]       | 58.6                     | 65.9                     | 66.4                     | 67.0                     | 64.9                     | 63.3                     |  |  |  |  |
| Avg. Dist. to Rail [m] | 9.2                      | 2.5                      | 0.8                      | 0.9                      | 2.5                      | 6.2                      |  |  |  |  |
| Avg. Stride Freq. [Hz] | 2.2                      | 2.5                      | 2.5                      | 2.5                      | 2.4                      | 2.4                      |  |  |  |  |
| Avg. Stride Length [m] | 5.0                      | 7.2                      | 7.4                      | 7.4                      | 7.3                      | 7.2                      |  |  |  |  |