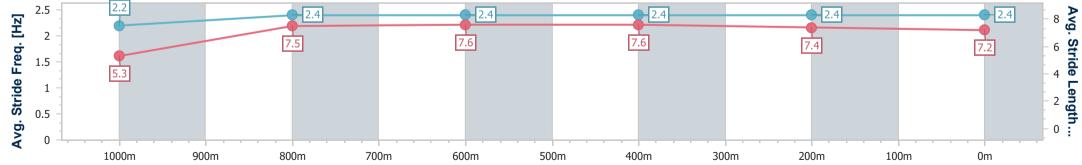

| Section                | Overall                  | 1000m                    | 800m                     | 600m                     | 400m                     | 200m                     |
|------------------------|--------------------------|--------------------------|--------------------------|--------------------------|--------------------------|--------------------------|
| Section Times          | 1:01.56 [2]<br>(0:05.73) | 0:55.83 [4]<br>(0:11.04) | 0:44.79 [4]<br>(0:10.93) | 0:33.86 [5]<br>(0:10.95) | 0:22.91 [5]<br>(0:11.27) | 0:11.64 [3]<br>(0:11.64) |
| Average Speed [km/h]   | 62.7                     | 65.5                     | 65.8                     | 65.6                     | 64.0                     | 61.9                     |
| Top Speed [km/h]       | 63.4                     | 66.1                     | 66.8                     | 67.0                     | 65.1                     | 64.2                     |
| Avg. Dist. to Rail [m] | 6.2                      | 2.1                      | 0.4                      | 0.6                      | 2.3                      | 4.0                      |
| Avg. Stride Freq. [Hz] | 2.2                      | 2.4                      | 2.4                      | 2.4                      | 2.4                      | 2.4                      |
| Avg. Stride Length [m] | 5.3                      | 7.5                      | 7.6                      | 7.6                      | 7.4                      | 7.2                      |