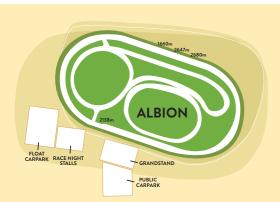

## **ALBION PARK HARNESS RACING CLUB**

Located just minutes from Brisbane's CBD, Albion Park Harness Racing Club (APHRC) has celebrated over 40 years in racing history. APHRC conducts over 1,300 races each year with the summer and winter carnivals highlights on their calendar.

PO Box 296, Albion QLD 4010 Yulestar Street, Albion QLD 4010

W www.aphrc.com.au E info@aphrc.com.au P (07) 3262 2577 F (07) 3862 2173

### TRACK DETAILS

Circumference: 1019 metres Radius of Turns: 92 metres Racing Distances: 1660m, 2138m, 2647m, 2680m & 3157m