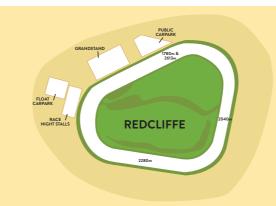

#### **REDCLIFFE HARNESS RACING CLUB**

The Redcliffe Harness Racing Club has been racing for over 50 years and is set in the heart of the Redcliffe community.

PO Box 7, Redcliffe QLD 4020 Corner Oxley Ave & Gomersall Street, Redcliffe QLD 4020

W www.redcliffehrc.com.au E redcliffehrc@optusnet.com.au P (07) 3284 4550 F (07) 3283 2380

#### TRACK DETAILS

Circumference: 833 metres Radius of Turns: 72 metres Racing Distances: 1780m, 2040m, 2280m & 2613m