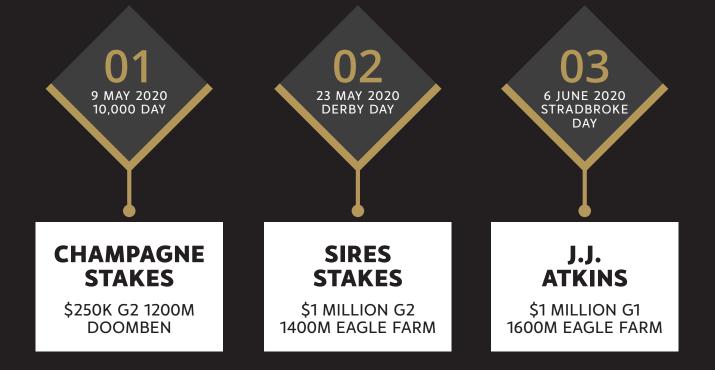

# J.J. ATKINS (GROUP 1)

#### DISTANCE 1600m

## SIRES STAKES (GROUP 2)

#### DISTANCE 1400m

# CHAMPAGNE CLASSIC (GROUP 2)

#### DISTANCE 1200m