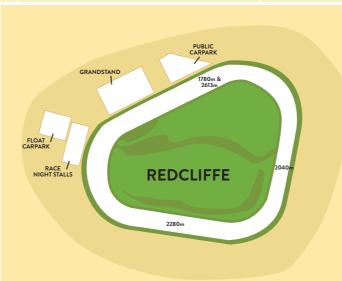

## REDCLIFFE HARNESS RACING CLUB

The Redcliffe Harness Racing Club has been racing for over 50 years and is set in the heart of the Redcliffe community. PO Box 7, Redcliffe QLD 4020 Corner Oxley Ave & Gomersall Street, Redcliffe QLD 4020

W www.redcliffehrc.com.au E redcliffehrc@optusnet.com.au P (07) 3284 4550 F (07) 3283 2380

#### TRACK DETAILS

Circumference: 833 metres

Radius of Turns: 72 metres

Racing Distances: 1780m, 2040m, 2280m & 2613m