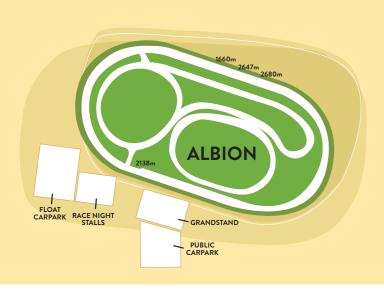

### ALBION PARK HARNESS RACING CLUB

Located just minutes from Brisbane's CBD, Albion Park Harness Racing Club (APHRC) has celebrated over 40 years in racing history. APHRC conducts over 1,300 races each year with the summer and winter carnivals highlights on their calendar.

PO Box 296, Albion QLD 4010 Yulestar Street, Albion QLD 4010

W www.aphrc.com.au E info@aphrc.com.au P (07) 3262 2577 F (07) 3862 2173

#### TRACK DETAILS

Circumference: 1019 metres

Radius of Turns: 92 metres

Racing Distances: 1660m, 2138m, 2647m, 2680m & 3157m