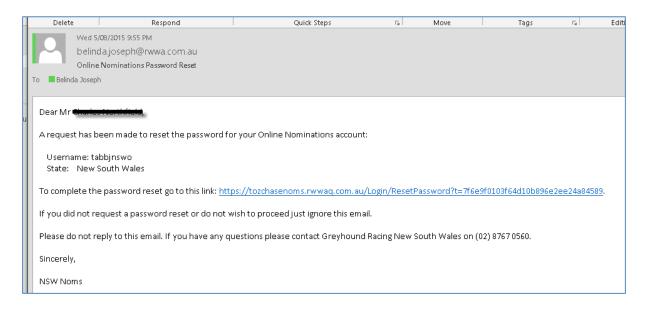

Once submitted, a Reset Confirmation message will be displayed:

An email will be sent to the email address that has been registered in Ozchase. Email details will include a link which you will have to click in order to display the Reset password screen:

Click the link in the email to display a password reset screen:

| OTCHA<br>Online Nomina |                                 |  |
|------------------------|---------------------------------|--|
| Reset Password         |                                 |  |
| Please enter your user | name, state and a new password. |  |
| Username               |                                 |  |
| State                  |                                 |  |
| New Password           |                                 |  |
| Confirm                |                                 |  |
|                        | Submit Clear                    |  |