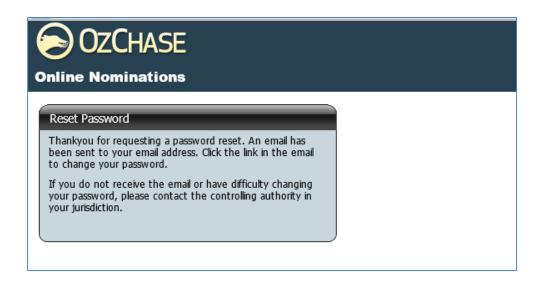

Once submitted, a Reset Confirmation message will be displayed:

An email will be sent to the email address that has been registered in Ozchase. Email details will include a link which you will have to click in order to display the Reset password screen:

Once a new password has been supplied, you will be requested to log in again:

| OZCHASE                                                                                          |  |
|--------------------------------------------------------------------------------------------------|--|
| Online Nominations                                                                               |  |
| Reset Password<br>Your password has been changed. Please <u>Login</u> with your<br>new password. |  |