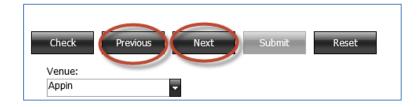

Buttons/links available on the screen include:

- Check will validate the preferences selected and the eligibility of the greyhound to race
- **Previous** active when multiple greyhounds have been selected. Displays the previous greyhound that was selected from the list. See Nominations for Multiple Greyhounds
- **Next** active when multiple greyhounds have been selected. Displays the next greyhound that was selected from the list. Nominations for Multiple Greyhounds
- **Submit** submits the nomination request (this function will also validate the preferences and greyhound eligibility.
- **Reset** will clear all the details from this nomination record.
- **<u>Return to Homepage</u>** link to return to the Profile and Greyhound listing page.