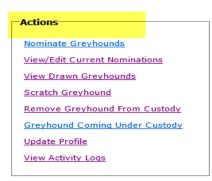

Action links will be displayed in the top right hand section of the Home Page:

\*\* (Not all States will display the Scratch Greyhound option)

Details related to these actions can be found later in this document.