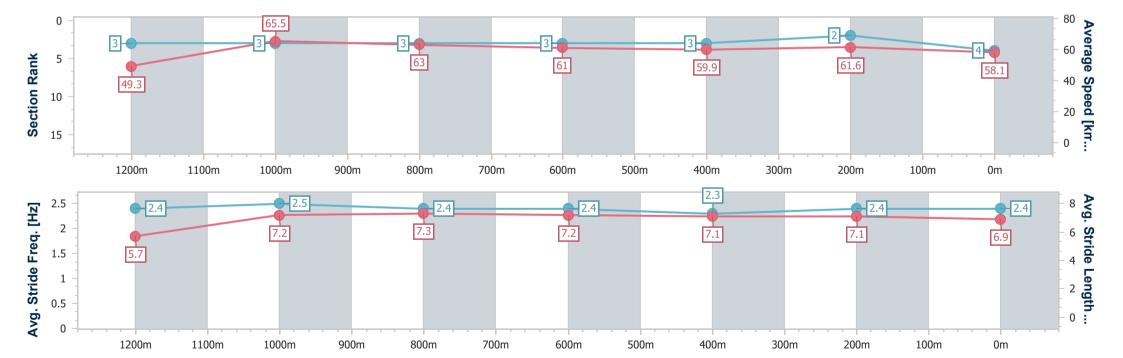

Report Created: Wed 15 May 2024 15:58 GMT+10

[] Ranking at each section and finish

-:--- No data available at this section

| Horse/Jockey Name              | Surreal Ascot     |
|--------------------------------|-------------------|
| Final Rank                     | 4                 |
| Fastest Section Time (Section) | 0:10.93 (Overall) |
| Top Speed [km/h] (Section)     | 66.9 (1200m)      |
| Race State                     | Finished          |

Race 6: GREAT NORTHERN Fillies and Mares BM65 Handicap - 1350m

15 May 2024 - 15:28

Track Rating: Good 4, Weather: Overcast, Rail Position: +4m Entire

| Section                | Overall                  | 1200m                    | 1000m                    | 800m                     | 600m                     | 400m                     | 200m                     |
|------------------------|--------------------------|--------------------------|--------------------------|--------------------------|--------------------------|--------------------------|--------------------------|
| Section Times          | 1:21.26 [4]<br>(0:10.93) | 1:10.33 [3]<br>(0:11.01) | 0:59.32 [3]<br>(0:11.45) | 0:47.87 [3]<br>(0:11.80) | 0:36.07 [3]<br>(0:12.00) | 0:24.07 [3]<br>(0:11.64) | 0:12.43 [2]<br>(0:12.43) |
| Average Speed [km/h]   | 49.3                     | 65.5                     | 63.0                     | 61.0                     | 59.9                     | 61.6                     | 58.1                     |
| Top Speed [km/h]       | 64.4                     | 66.9                     | 63.7                     | 62.5                     | 62.3                     | 63.0                     | 59.4                     |
| Avg. Dist. to Rail [m] | 5.8                      | 1.9                      | 0.6                      | 0.6                      | 0.9                      | 1.1                      | 1.2                      |
| Avg. Stride Freq. [Hz] | 2.4                      | 2.5                      | 2.4                      | 2.4                      | 2.3                      | 2.4                      | 2.4                      |
| Avg. Stride Length [m] | 5.7                      | 7.2                      | 7.3                      | 7.2                      | 7.1                      | 7.1                      | 6.9                      |