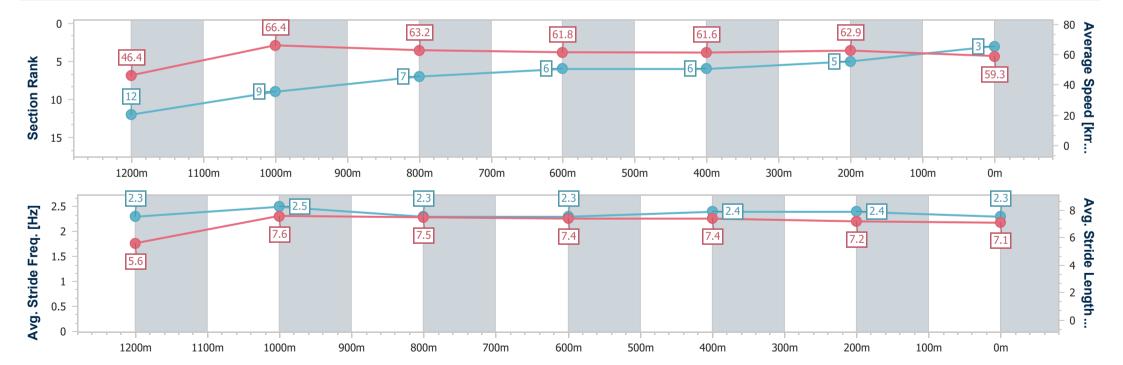

Report Created: Wed 15 May 2024 15:58 GMT+10

[] Ranking at each section and finish

-:--- No data available at this section

NA No data available

Page 6/20

| Horse/Jockey Name              | Touch Of Gracie |
|--------------------------------|-----------------|
| Final Rank                     | 3               |
| Fastest Section Time (Section) | 0:10.90 (1200m) |
| Top Speed [km/h] (Section)     | 68.4 (1200m)    |
| Race State                     | Finished        |

Race 6: GREAT NORTHERN Fillies and Mares BM65 Handicap - 1350m

15 May 2024 - 15:28

Track Rating: Good 4, Weather: Overcast, Rail Position: +4m Entire

| Section                | Overall                  | 1200m                     | 1000m                    | 800m                     | 600m                     | 400m                     | 200m                     |
|------------------------|--------------------------|---------------------------|--------------------------|--------------------------|--------------------------|--------------------------|--------------------------|
| Section Times          | 1:21.18 [3]<br>(0:11.64) | 1:09.54 [12]<br>(0:10.90) | 0:58.64 [9]<br>(0:11.46) | 0:47.18 [7]<br>(0:11.72) | 0:35.46 [6]<br>(0:11.77) | 0:23.69 [6]<br>(0:11.57) | 0:12.12 [5]<br>(0:12.12) |
| Average Speed [km/h]   | 46.4                     | 66.4                      | 63.2                     | 61.8                     | 61.6                     | 62.9                     | 59.3                     |
| Top Speed [km/h]       | 65.2                     | 68.4                      | 64.6                     | 63.4                     | 62.8                     | 63.3                     | 61.2                     |
| Avg. Dist. to Rail [m] | 8.2                      | 2.8                       | 2.6                      | 1.8                      | 1.9                      | 2.6                      | 4.1                      |
| Avg. Stride Freq. [Hz] | 2.3                      | 2.5                       | 2.3                      | 2.3                      | 2.4                      | 2.4                      | 2.3                      |
| Avg. Stride Length [m] | 5.6                      | 7.6                       | 7.5                      | 7.4                      | 7.4                      | 7.2                      | 7.1                      |