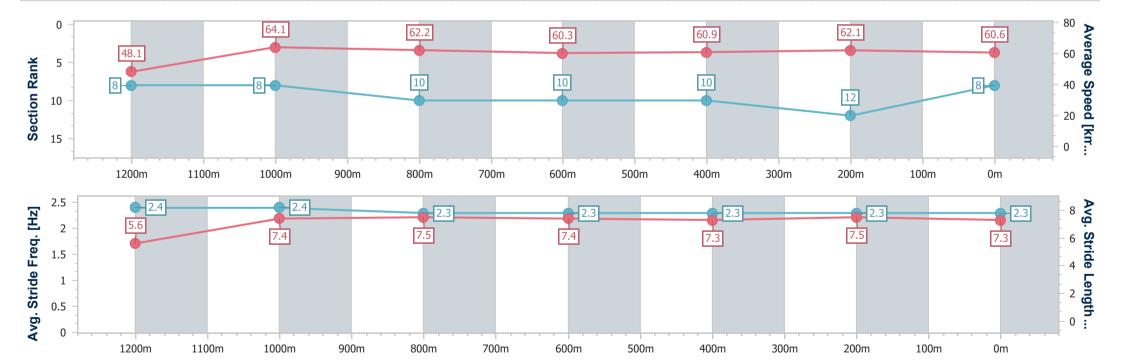

Race 6: GREAT NORTHERN Fillies and Mares BM65 Handicap - 1350m

15 May 2024 - 15:28

Track Rating: Good 4, Weather: Overcast, Rail Position: +4m Entire

| Section                | Overall                  | 1200m                    | 1000m                    | 800m                      | 600m                      | 400m                      | 200m                      |
|------------------------|--------------------------|--------------------------|--------------------------|---------------------------|---------------------------|---------------------------|---------------------------|
| Section Times          | 1:21.51 [8]<br>(0:11.21) | 1:10.30 [8]<br>(0:11.26) | 0:59.04 [8]<br>(0:11.64) | 0:47.40 [10]<br>(0:11.98) | 0:35.42 [10]<br>(0:11.87) | 0:23.55 [10]<br>(0:11.65) | 0:11.90 [12]<br>(0:11.90) |
| Average Speed [km/h]   | 48.1                     | 64.1                     | 62.2                     | 60.3                      | 60.9                      | 62.1                      | 60.6                      |
| Top Speed [km/h]       | 63.3                     | 67.0                     | 64.0                     | 62.4                      | 62.2                      | 62.5                      | 61.9                      |
| Avg. Dist. to Rail [m] | 3.4                      | 1.8                      | 1.5                      | 1.2                       | 0.7                       | 2.0                       | 5.3                       |
| Avg. Stride Freq. [Hz] | 2.4                      | 2.4                      | 2.3                      | 2.3                       | 2.3                       | 2.3                       | 2.3                       |
| Avg. Stride Length [m] | 5.6                      | 7.4                      | 7.5                      | 7.4                       | 7.3                       | 7.5                       | 7.3                       |