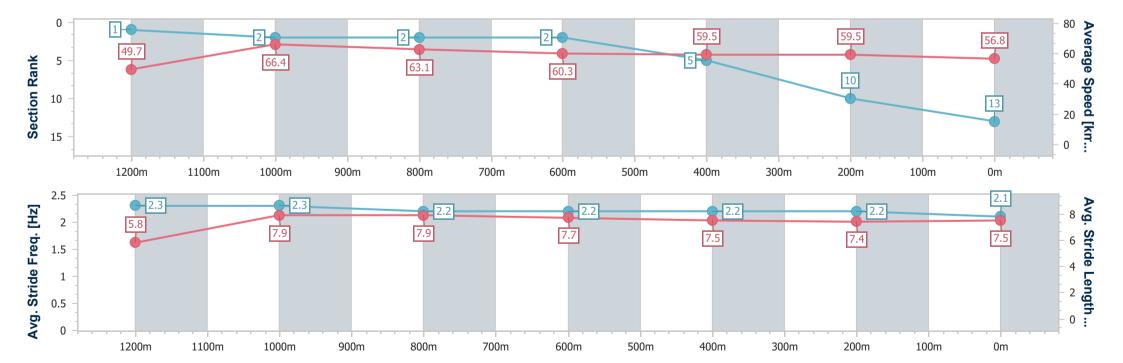

Race 6: GREAT NORTHERN Fillies and Mares BM65 Handicap - 1350m

15 May 2024 - 15:28

Track Rating: Good 4, Weather: Overcast, Rail Position: +4m Entire

| Section                | Overall                   | 1200m                    | 1000m                    | 800m                     | 600m                     | 400m                     | 200m                      |
|------------------------|---------------------------|--------------------------|--------------------------|--------------------------|--------------------------|--------------------------|---------------------------|
| Section Times          | 1:22.14 [13]<br>(0:10.90) | 1:11.24 [1]<br>(0:10.86) | 1:00.38 [2]<br>(0:11.47) | 0:48.91 [2]<br>(0:11.95) | 0:36.96 [2]<br>(0:12.11) | 0:24.85 [5]<br>(0:12.19) | 0:12.66 [10]<br>(0:12.66) |
| Average Speed [km/h]   | 49.7                      | 66.4                     | 63.1                     | 60.3                     | 59.5                     | 59.5                     | 56.8                      |
| Top Speed [km/h]       | 67.9                      | 68.7                     | 64.6                     | 61.9                     | 60.5                     | 60.3                     | 60.3                      |
| Avg. Dist. to Rail [m] | 12.4                      | 3.9                      | 1.1                      | 0.2                      | 0.4                      | 2.3                      | 3.5                       |
| Avg. Stride Freq. [Hz] | 2.3                       | 2.3                      | 2.2                      | 2.2                      | 2.2                      | 2.2                      | 2.1                       |
| Avg. Stride Length [m] | 5.8                       | 7.9                      | 7.9                      | 7.7                      | 7.5                      | 7.4                      | 7.5                       |