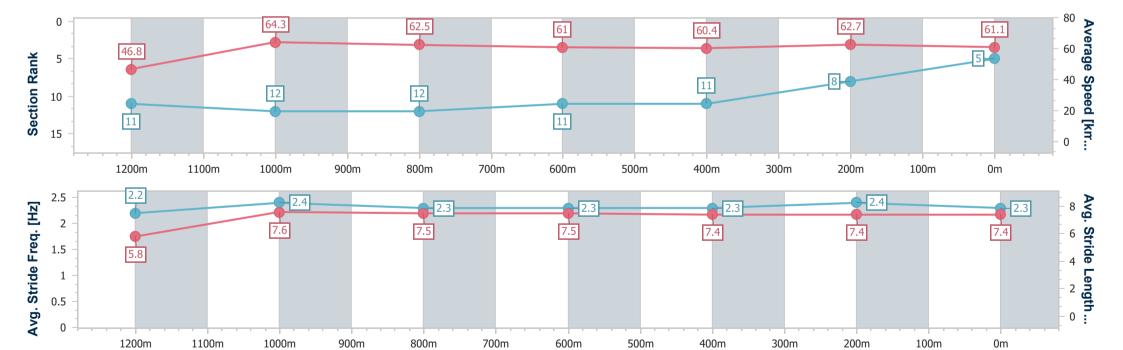

Race 6: GREAT NORTHERN Fillies and Mares BM65 Handicap - 1350m

15 May 2024 - 15:28

Track Rating: Good 4, Weather: Overcast, Rail Position: +4m Entire

| Section                | Overall                  | 1200m                     | 1000m                     | 800m                      | 600m                      | 400m                      | 200m                     |
|------------------------|--------------------------|---------------------------|---------------------------|---------------------------|---------------------------|---------------------------|--------------------------|
| Section Times          | 1:21.26 [5]<br>(0:11.61) | 1:09.65 [11]<br>(0:11.17) | 0:58.48 [12]<br>(0:11.52) | 0:46.96 [12]<br>(0:11.80) | 0:35.16 [11]<br>(0:11.90) | 0:23.26 [11]<br>(0:11.46) | 0:11.80 [8]<br>(0:11.80) |
| Average Speed [km/h]   | 46.8                     | 64.3                      | 62.5                      | 61.0                      | 60.4                      | 62.7                      | 61.1                     |
| Top Speed [km/h]       | 63.1                     | 66.2                      | 63.7                      | 61.8                      | 62.3                      | 64.1                      | 63.4                     |
| Avg. Dist. to Rail [m] | 1.2                      | 0.3                       | 0.3                       | 0.3                       | 0.7                       | 0.6                       | 1.0                      |
| Avg. Stride Freq. [Hz] | 2.2                      | 2.4                       | 2.3                       | 2.3                       | 2.3                       | 2.4                       | 2.3                      |
| Avg. Stride Length [m] | 5.8                      | 7.6                       | 7.5                       | 7.5                       | 7.4                       | 7.4                       | 7.4                      |