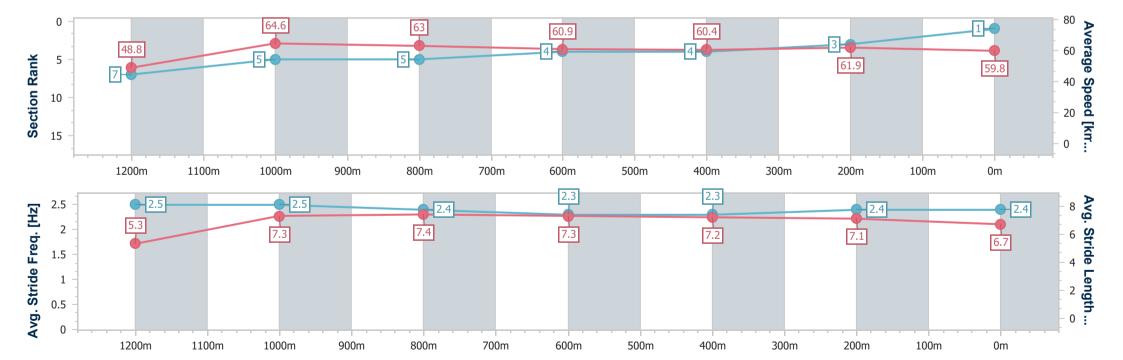

# Horse/Jockey Name I Am Takingthelot Final Rank 1 Fastest Section Time (Section) Top Speed [km/h] (Section) Race State I Am Takingthelot 0:11.09 (1200m) Finished

#### **Ipswich QLD Professional**

Race 6: GREAT NORTHERN Fillies and Mares BM65 Handicap - 1350m

15 May 2024 - 15:28

Track Rating: Good 4, Weather: Overcast, Rail Position: +4m Entire

| Section                | Overall                  | 1200m                    | 1000m                    | 800m                     | 600m                     | 400m                     | 200m                     |
|------------------------|--------------------------|--------------------------|--------------------------|--------------------------|--------------------------|--------------------------|--------------------------|
| Section Times          | 1:20.93 [1]<br>(0:11.14) | 1:09.79 [7]<br>(0:11.09) | 0:58.70 [5]<br>(0:11.43) | 0:47.27 [5]<br>(0:11.76) | 0:35.51 [4]<br>(0:11.85) | 0:23.66 [4]<br>(0:11.59) | 0:12.07 [3]<br>(0:12.07) |
| Average Speed [km/h]   | 48.8                     | 64.6                     | 63.0                     | 60.9                     | 60.4                     | 61.9                     | 59.8                     |
| Top Speed [km/h]       | 65.2                     | 66.4                     | 64.3                     | 62.5                     | 61.6                     | 62.4                     | 62.7                     |
| Avg. Dist. to Rail [m] | 3.5                      | 0.4                      | 0.5                      | 1.1                      | 1.2                      | 0.9                      | 1.1                      |
| Avg. Stride Freq. [Hz] | 2.5                      | 2.5                      | 2.4                      | 2.3                      | 2.3                      | 2.4                      | 2.4                      |
| Avg. Stride Length [m] | 5.3                      | 7.3                      | 7.4                      | 7.3                      | 7.2                      | 7.1                      | 6.7                      |