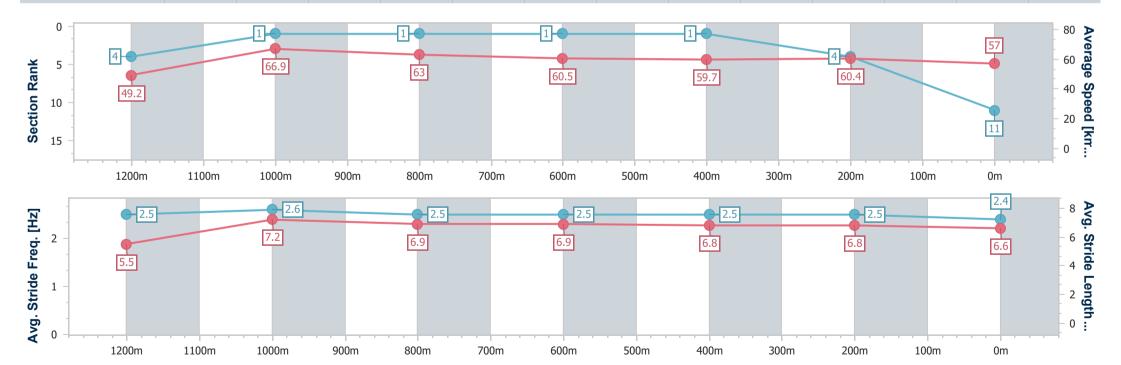

#### 

#### **Ipswich QLD Professional**

Race 6: GREAT NORTHERN Fillies and Mares BM65 Handicap - 1350m

15 May 2024 - 15:28

Track Rating: Good 4, Weather: Overcast, Rail Position: +4m Entire

| Section                | Overall                   | 1200m                    | 1000m                    | 800m                     | 600m                     | 400m                     | 200m                     |
|------------------------|---------------------------|--------------------------|--------------------------|--------------------------|--------------------------|--------------------------|--------------------------|
| Section Times          | 1:21.56 [11]<br>(0:10.94) | 1:10.62 [4]<br>(0:10.81) | 0:59.81 [1]<br>(0:11.39) | 0:48.42 [1]<br>(0:11.89) | 0:36.53 [1]<br>(0:12.01) | 0:24.52 [1]<br>(0:11.85) | 0:12.67 [4]<br>(0:12.67) |
| Average Speed [km/h]   | 49.2                      | 66.9                     | 63.0                     | 60.5                     | 59.7                     | 60.4                     | 57.0                     |
| Top Speed [km/h]       | 69.1                      | 69.4                     | 64.8                     | 62.7                     | 61.3                     | 61.5                     | 59.3                     |
| Avg. Dist. to Rail [m] | 9.0                       | 1.6                      | 0.2                      | 0.7                      | 1.0                      | 1.0                      | 0.5                      |
| Avg. Stride Freq. [Hz] | 2.5                       | 2.6                      | 2.5                      | 2.5                      | 2.5                      | 2.5                      | 2.4                      |
| Avg. Stride Length [m] | 5.5                       | 7.2                      | 6.9                      | 6.9                      | 6.8                      | 6.8                      | 6.6                      |