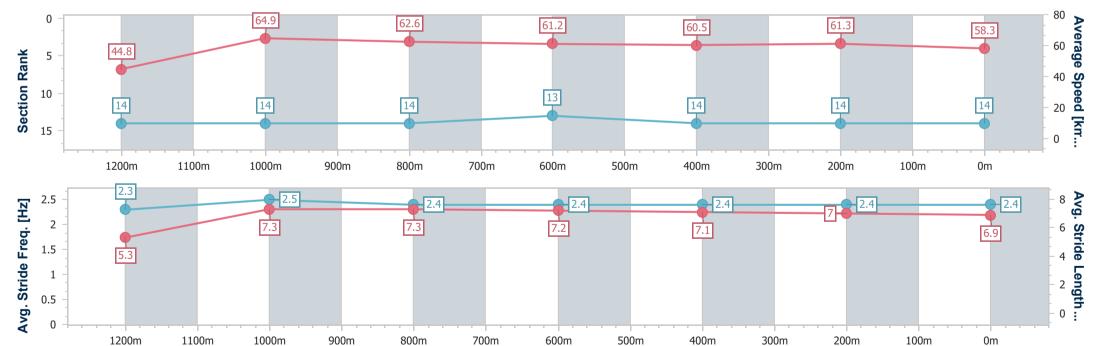

### **Ipswich QLD Professional**

Race 6: GREAT NORTHERN Fillies and Mares BM65 Handicap -1350m

15 May 2024 - 15:28

Track Rating: Good 4, Weather: Overcast, Rail Position: +4m Entire

| Section                | Overall                   | 1200m                     | 1000m                     | 800m                      | 600m                      | 400m                      | 200m                      |  |
|------------------------|---------------------------|---------------------------|---------------------------|---------------------------|---------------------------|---------------------------|---------------------------|--|
| Section Times          | 1:22.28 [14]<br>(0:12.06) | 1:10.22 [14]<br>(0:11.08) | 0:59.14 [14]<br>(0:11.51) | 0:47.63 [14]<br>(0:11.74) | 0:35.89 [13]<br>(0:11.87) | 0:24.02 [14]<br>(0:11.70) | 0:12.32 [14]<br>(0:12.32) |  |
| Average Speed [km/h]   | 44.8                      | 64.9                      | 62.6                      | 61.2                      | 60.5                      | 61.3                      | 58.3                      |  |
| Top Speed [km/h]       | 63.8                      | 66.4                      | 64.6                      | 63.0                      | 61.8                      | 62.4                      | 60.6                      |  |
| Avg. Dist. to Rail [m] | 2.9                       | 0.3                       | 0.3                       | 0.9                       | 0.8                       | 1.1                       | 0.3                       |  |
| Avg. Stride Freq. [Hz] | 2.3                       | 2.5                       | 2.4                       | 2.4                       | 2.4                       | 2.4                       | 2.4                       |  |
| Avg. Stride Length [m] | 5.3                       | 7.3                       | 7.3                       | 7.2                       | 7.1                       | 7.0                       | 6.9                       |  |