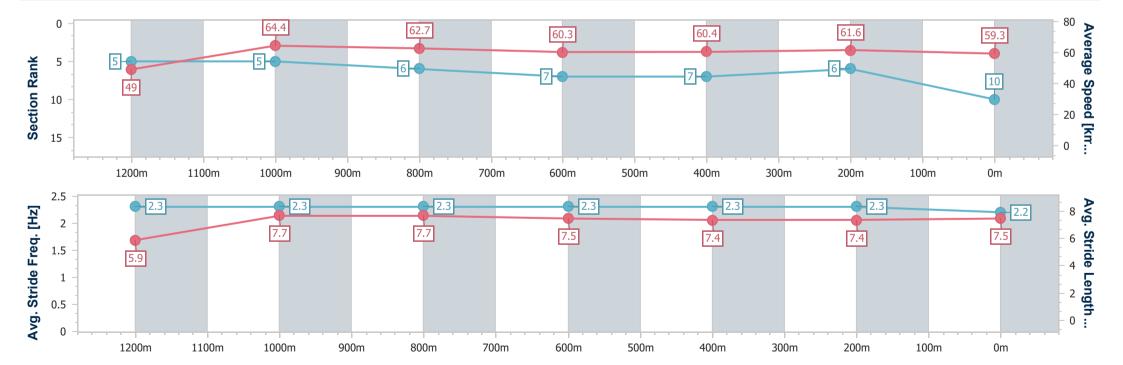

## Horse/Jockey Name Chayse 'N' Adam Final Rank 12 Fastest Section Time (Section) 0:11.25 (Overall) Top Speed [km/h] (Section) 66.4 (1200m) Race State Finished

#### **Ipswich QLD Professional**

Race 6: GREAT NORTHERN Fillies and Mares BM65 Handicap - 1350m

15 May 2024 - 15:28

Track Rating: Good 4, Weather: Overcast, Rail Position: +4m Entire

| Section                | Overall                   | 1200m                    | 1000m                     | 800m                     | 600m                     | 400m                     | 200m                     |
|------------------------|---------------------------|--------------------------|---------------------------|--------------------------|--------------------------|--------------------------|--------------------------|
| Section Times          | 1:21.70 [12]<br>(0:11.25) | 1:10.45 [9]<br>(0:11.30) | 0:59.15 [10]<br>(0:11.54) | 0:47.61 [9]<br>(0:11.82) | 0:35.79 [8]<br>(0:11.92) | 0:23.87 [8]<br>(0:11.63) | 0:12.24 [9]<br>(0:12.24) |
| Average Speed [km/h]   | 48.1                      | 63.5                     | 62.5                      | 60.7                     | 60.1                     | 61.7                     | 58.6                     |
| Top Speed [km/h]       | 63.8                      | 66.4                     | 63.6                      | 62.2                     | 61.5                     | 62.0                     | 61.7                     |
| Avg. Dist. to Rail [m] | 0.8                       | 0.3                      | 0.3                       | 0.6                      | 0.9                      | 0.8                      | 0.6                      |
| Avg. Stride Freq. [Hz] | 2.2                       | 2.3                      | 2.3                       | 2.2                      | 2.2                      | 2.3                      | 2.2                      |
| Avg. Stride Length [m] | 6.1                       | 7.6                      | 7.6                       | 7.5                      | 7.5                      | 7.6                      | 7.4                      |