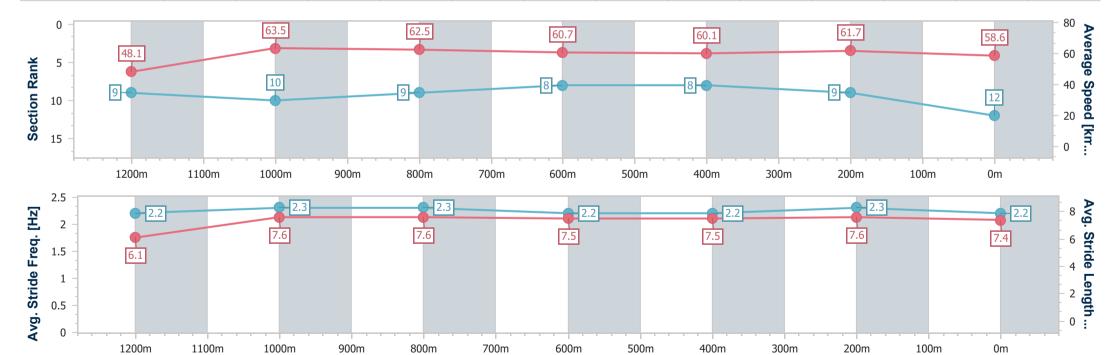

## Horse/Jockey Name Grecian Lass Final Rank 10 Fastest Section Time (Section) 0:11.06 (Overall) Top Speed [km/h] (Section) 66.5 (1200m) Race State Finished

#### **Ipswich QLD Professional**

Race 6: GREAT NORTHERN Fillies and Mares BM65 Handicap - 1350m

15 May 2024 - 15:28

Track Rating: Good 4, Weather: Overcast, Rail Position: +4m Entire

| Section                | Overall                   | 1200m                    | 1000m                    | 800m                     | 600m                     | 400m                     | 200m                     |
|------------------------|---------------------------|--------------------------|--------------------------|--------------------------|--------------------------|--------------------------|--------------------------|
|                        |                           |                          |                          |                          |                          |                          |                          |
| Section Times          | 1:21.54 [10]<br>(0:11.06) | 1:10.48 [5]<br>(0:11.17) | 0:59.31 [5]<br>(0:11.58) | 0:47.73 [6]<br>(0:11.95) | 0:35.78 [7]<br>(0:11.93) | 0:23.85 [7]<br>(0:11.74) | 0:12.11 [6]<br>(0:12.11) |
| Average Speed [km/h]   | 49.0                      | 64.4                     | 62.7                     | 60.3                     | 60.4                     | 61.6                     | 59.3                     |
| Top Speed [km/h]       | 65.5                      | 66.5                     | 64.0                     | 62.5                     | 62.4                     | 62.5                     | 61.7                     |
| Avg. Dist. to Rail [m] | 8.2                       | 3.0                      | 2.2                      | 0.8                      | 0.4                      | 1.9                      | 3.7                      |
| Avg. Stride Freq. [Hz] | 2.3                       | 2.3                      | 2.3                      | 2.3                      | 2.3                      | 2.3                      | 2.2                      |
| Avg. Stride Length [m] | 5.9                       | 7.7                      | 7.7                      | 7.5                      | 7.4                      | 7.4                      | 7.5                      |