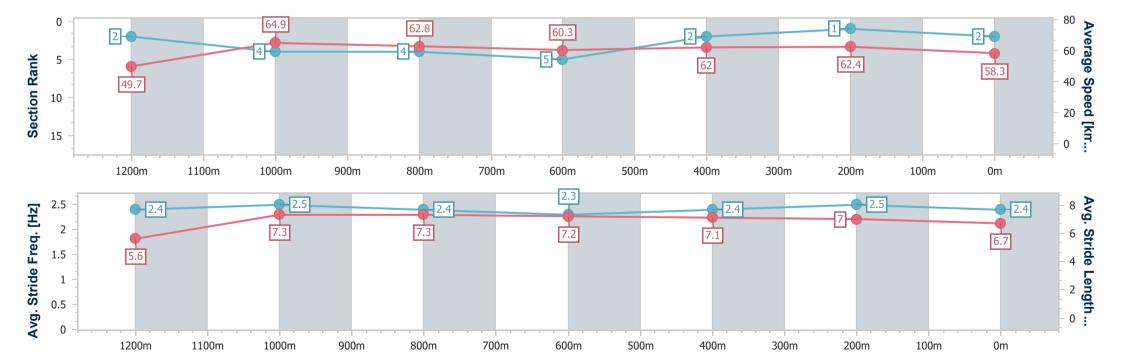

# Horse/Jockey Name Casrock Final Rank 2 Fastest Section Time (Section) Top Speed [km/h] (Section) Race State Casrock 67.1 (1200m) Finished

#### **Ipswich QLD Professional**

Race 6: GREAT NORTHERN Fillies and Mares BM65 Handicap - 1350m

15 May 2024 - 15:28

Track Rating: Good 4, Weather: Overcast, Rail Position: +4m Entire

| Section                | Overall                  | 1200m                    | 1000m                    | 800m                     | 600m                     | 400m                     | 200m                     |
|------------------------|--------------------------|--------------------------|--------------------------|--------------------------|--------------------------|--------------------------|--------------------------|
| Section Times          | 1:21.09 [2]<br>(0:10.90) | 1:10.19 [2]<br>(0:11.10) | 0:59.09 [4]<br>(0:11.50) | 0:47.59 [4]<br>(0:11.97) | 0:35.62 [5]<br>(0:11.70) | 0:23.92 [2]<br>(0:11.56) | 0:12.36 [1]<br>(0:12.36) |
| Average Speed [km/h]   | 49.7                     | 64.9                     | 62.8                     | 60.3                     | 62.0                     | 62.4                     | 58.3                     |
| Top Speed [km/h]       | 65.4                     | 67.1                     | 64.4                     | 62.0                     | 63.4                     | 63.6                     | 60.2                     |
| Avg. Dist. to Rail [m] | 11.3                     | 3.0                      | 1.4                      | 0.7                      | 1.3                      | 1.2                      | 1.8                      |
| Avg. Stride Freq. [Hz] | 2.4                      | 2.5                      | 2.4                      | 2.3                      | 2.4                      | 2.5                      | 2.4                      |
| Avg. Stride Length [m] | 5.6                      | 7.3                      | 7.3                      | 7.2                      | 7.1                      | 7.0                      | 6.7                      |