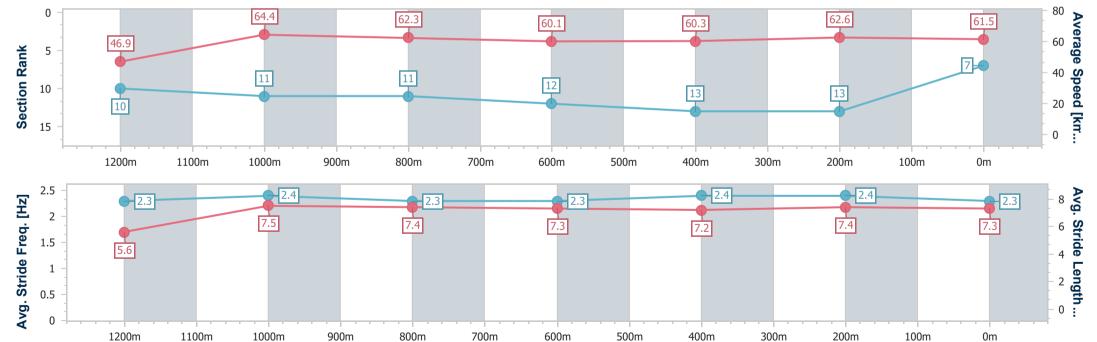

#### **Ipswich QLD Professional**

Race 6: GREAT NORTHERN Fillies and Mares BM65 Handicap - 1350m

15 May 2024 - 15:28

Track Rating: Good 4, Weather: Overcast, Rail Position: +4m Entire

| Section                | Overall                  | 1200m                     | 1000m                     | 800m                      | 600m                      | 400m                      | 200m                      |
|------------------------|--------------------------|---------------------------|---------------------------|---------------------------|---------------------------|---------------------------|---------------------------|
| Section Times          | 1:21.45 [7]<br>(0:11.52) | 1:09.93 [10]<br>(0:11.19) | 0:58.74 [11]<br>(0:11.58) | 0:47.16 [11]<br>(0:11.99) | 0:35.17 [12]<br>(0:11.94) | 0:23.23 [13]<br>(0:11.50) | 0:11.73 [13]<br>(0:11.73) |
| Average Speed [km/h]   | 46.9                     | 64.4                      | 62.3                      | 60.1                      | 60.3                      | 62.6                      | 61.5                      |
| Top Speed [km/h]       | 63.7                     | 66.4                      | 63.6                      | 61.4                      | 61.9                      | 63.4                      | 62.3                      |
| Avg. Dist. to Rail [m] | 5.7                      | 0.7                       | 0.3                       | 0.1                       | 0.9                       | 0.6                       | 2.2                       |
| Avg. Stride Freq. [Hz] | 2.3                      | 2.4                       | 2.3                       | 2.3                       | 2.4                       | 2.4                       | 2.3                       |
| Avg. Stride Length [m] | 5.6                      | 7.5                       | 7.4                       | 7.3                       | 7.2                       | 7.4                       | 7.3                       |