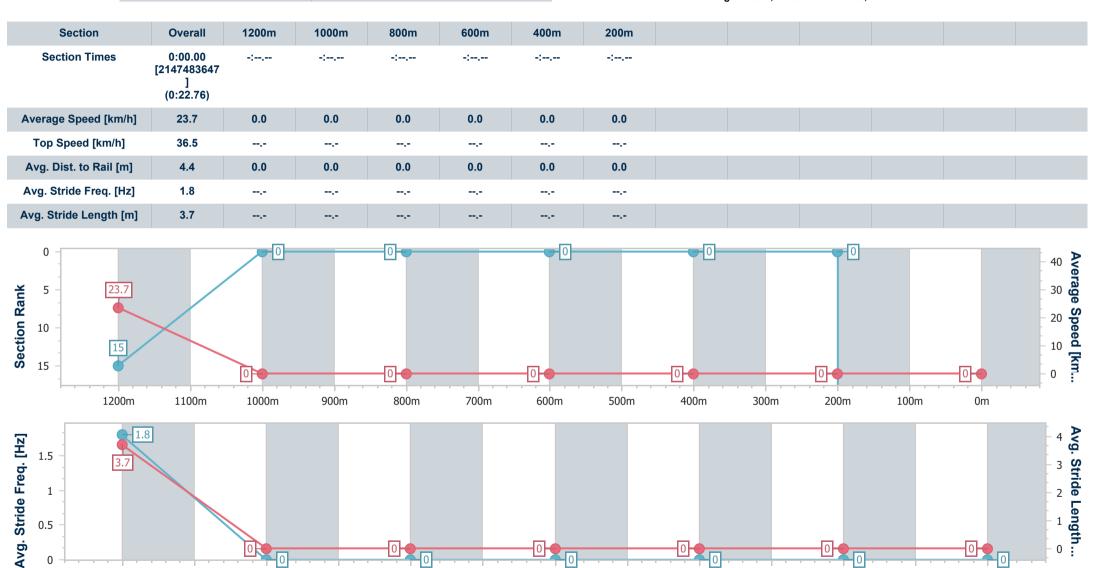

# Horse/Jockey Name Yes To Excess Final Rank 2147483647 Fastest Section Time (Section) Top Speed [km/h] (Section) Race State Pinal Rank 2147483647 0:22.76 (Overall) DidNotFinish

500m

400m

300m

200m

#### **Ipswich QLD Professional**

Race 6: GREAT NORTHERN Fillies and Mares BM65 Handicap - 1350m

15 May 2024 - 15:28

Track Rating: Good 4, Weather: Overcast, Rail Position: +4m Entire

600m

700m

800m

Report Created: Wed 15 May 2024 15:58 GMT+10