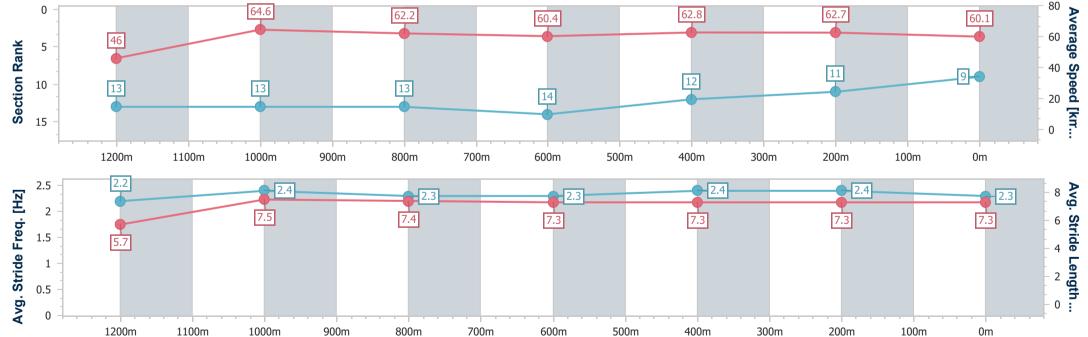

# Horse/Jockey Name I Am Takingthelot Final Rank 1 Fastest Section Time (Section) Top Speed [km/h] (Section) Race State I Am Takingthelot 0:11.09 (1200m) Finished

#### **Ipswich QLD Professional**

Race 6: GREAT NORTHERN Fillies and Mares BM65 Handicap - 1350m

15 May 2024 - 15:28

Track Rating: Good 4, Weather: Overcast, Rail Position: +4m Entire

| Section                | Overall                  | 1200m                    | 1000m                    | 800m                     | 600m                     | 400m                     | 200m                     |
|------------------------|--------------------------|--------------------------|--------------------------|--------------------------|--------------------------|--------------------------|--------------------------|
| Section Times          | 1:20.93 [1]<br>(0:11.14) | 1:09.79 [7]<br>(0:11.09) | 0:58.70 [5]<br>(0:11.43) | 0:47.27 [5]<br>(0:11.76) | 0:35.51 [4]<br>(0:11.85) | 0:23.66 [4]<br>(0:11.59) | 0:12.07 [3]<br>(0:12.07) |
| Average Speed [km/h]   | 48.8                     | 64.6                     | 63.0                     | 60.9                     | 60.4                     | 61.9                     | 59.8                     |
| Top Speed [km/h]       | 65.2                     | 66.4                     | 64.3                     | 62.5                     | 61.6                     | 62.4                     | 62.7                     |
| Avg. Dist. to Rail [m] | 3.5                      | 0.4                      | 0.5                      | 1.1                      | 1.2                      | 0.9                      | 1.1                      |
| Avg. Stride Freq. [Hz] | 2.5                      | 2.5                      | 2.4                      | 2.3                      | 2.3                      | 2.4                      | 2.4                      |
| Avg. Stride Length [m] | 5.3                      | 7.3                      | 7.4                      | 7.3                      | 7.2                      | 7.1                      | 6.7                      |