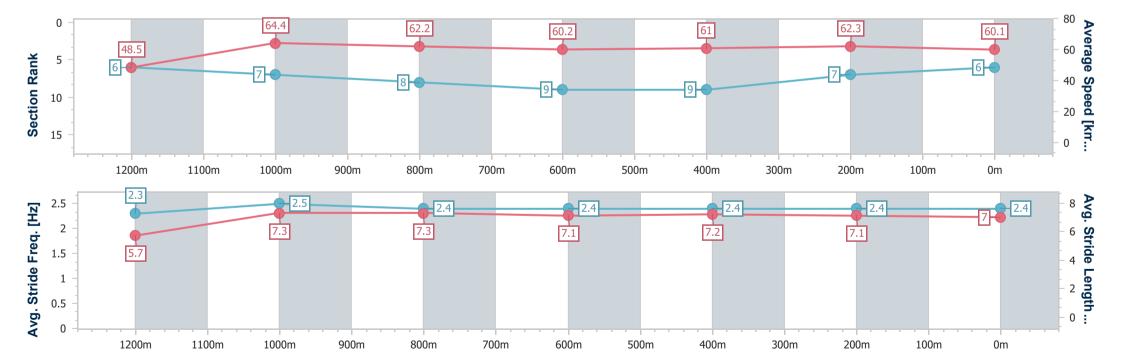

Race 6: GREAT NORTHERN Fillies and Mares BM65 Handicap - 1350m

15 May 2024 - 15:28

Track Rating: Good 4, Weather: Overcast, Rail Position: +4m Entire

| Section                | Overall                  | 1200m                    | 1000m                    | 800m                     | 600m                     | 400m                     | 200m                     |
|------------------------|--------------------------|--------------------------|--------------------------|--------------------------|--------------------------|--------------------------|--------------------------|
| Section Times          | 1:21.41 [6]<br>(0:11.14) | 1:10.27 [6]<br>(0:11.22) | 0:59.05 [7]<br>(0:11.65) | 0:47.40 [8]<br>(0:11.98) | 0:35.42 [9]<br>(0:11.85) | 0:23.57 [9]<br>(0:11.60) | 0:11.97 [7]<br>(0:11.97) |
| Average Speed [km/h]   | 48.5                     | 64.4                     | 62.2                     | 60.2                     | 61.0                     | 62.3                     | 60.1                     |
| Top Speed [km/h]       | 66.1                     | 66.3                     | 64.6                     | 62.1                     | 62.4                     | 63.8                     | 62.6                     |
| Avg. Dist. to Rail [m] | 6.9                      | 2.3                      | 2.1                      | 0.9                      | 0.7                      | 2.1                      | 3.8                      |
| Avg. Stride Freq. [Hz] | 2.3                      | 2.5                      | 2.4                      | 2.4                      | 2.4                      | 2.4                      | 2.4                      |
| Avg. Stride Length [m] | 5.7                      | 7.3                      | 7.3                      | 7.1                      | 7.2                      | 7.1                      | 7.0                      |